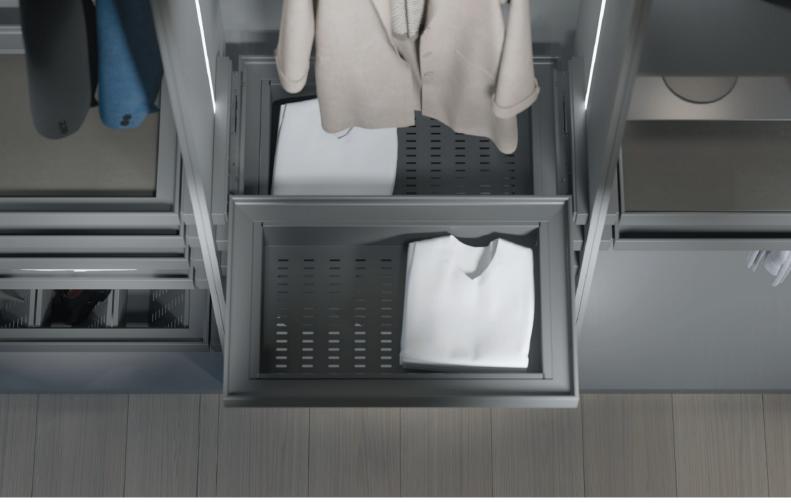

# ACCESSORIES

 ${\bf Steel\ tray\ -\ available\ in\ two\ heights\ with\ perforated\ bottom\ for\ better\ ventilation}$ 

Multi-purpose shelf - perfect for creating a work desk or makeup station

Shoe rack - in multiple configurations with perforated sides for better ventilation

 $Modular\ laundry\ basket\ -\ in\ multiple\ configurations\ with\ breathable\ and\ machine-washable\ bags$ 

Pull-out basket/shoe rack - with optional faux leather matting

Modular trouser rack - in multiple configurations to suit you individual needs