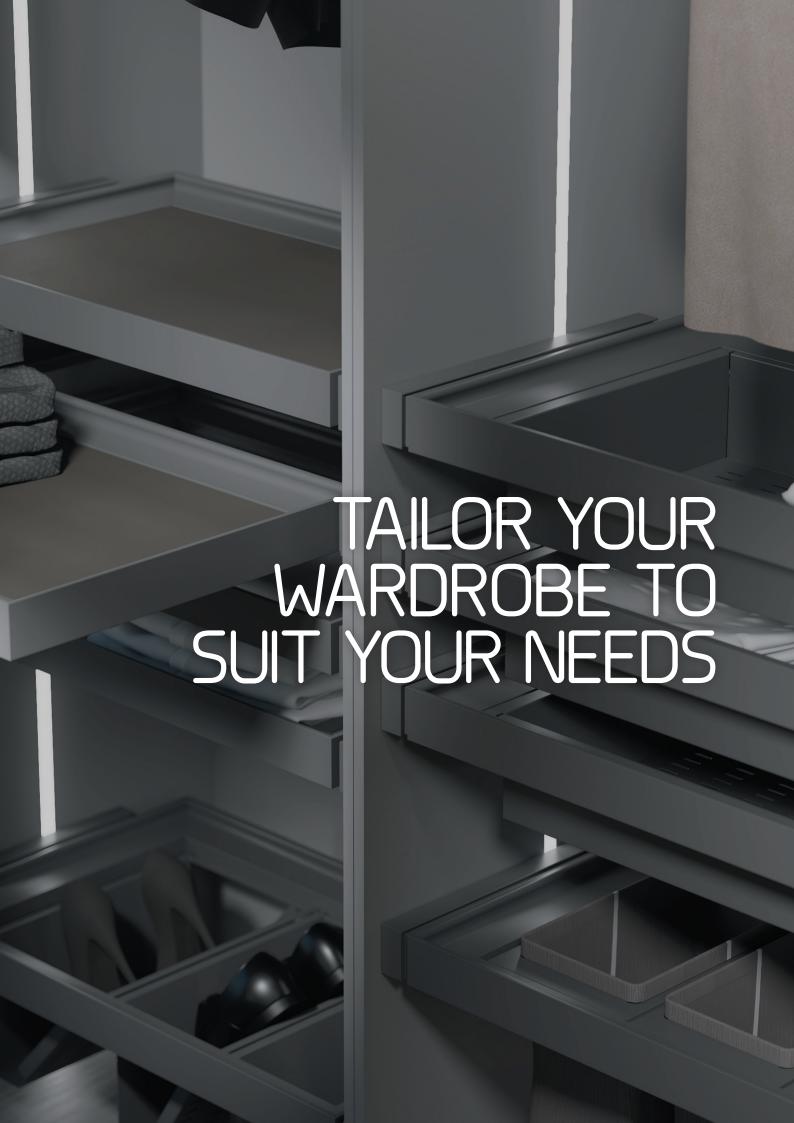

### Select the accessories to suit the frame:

Kaos offers a range of accessories including Shelves, Trays, Shoe Racks, Trouser Racks and Laundry Baskets. Alternatively, the flexibility of the Kaos system allows for you to customise and personalise your inserts based on individual needs

## SHELVES

Wooden shelf for Alpha frame - inserts straight into the frame in a dark chestnut elegant finish

Glass shelf for Alpha frame - inserts straight into the frame in a smokey grey finish

Faux Leather shelf for Alpha frame - inserts straight into the frame in an anthracite finish.

# ACCESSORIES

 ${\bf Steel\ tray\ -\ available\ in\ two\ heights\ with\ perforated\ bottom\ for\ better\ ventilation}$ 

Multi-purpose shelf - perfect for creating a work desk or makeup station

Shoe rack - in multiple configurations with perforated sides for better ventilation