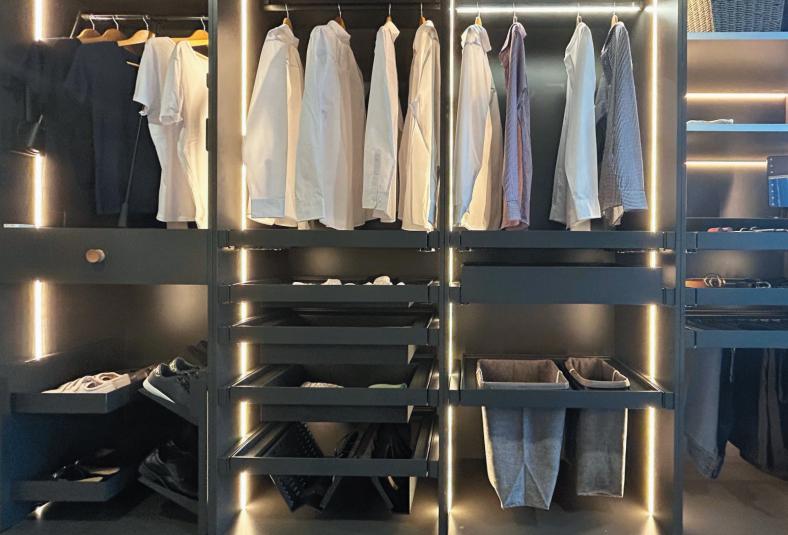

Customisable with a range of accessories including: pull-out frames and storage units in two sizes, hook-on elements, shoe, laundry and trouser racks, and pull-out shelves that turn into smart workstations capable of using all available space.

### Select the accessories to suit the frame:

Kaos offers a range of accessories including Shelves, Trays, Shoe Racks, Trouser Racks and Laundry Baskets. Alternatively, the flexibility of the Kaos system allows for you to customise and personalise your inserts based on individual needs

# ACCESSORIES

 ${\bf Steel\ tray\ -\ available\ in\ two\ heights\ with\ perforated\ bottom\ for\ better\ ventilation}$ 

Multi-purpose shelf - perfect for creating a work desk or makeup station

Shoe rack - in multiple configurations with perforated sides for better ventilation

 $Modular\ laundry\ basket\ -\ in\ multiple\ configurations\ with\ breathable\ and\ machine-washable\ bags$ 

Pull-out basket/shoe rack - with optional faux leather matting

Modular trouser rack - in multiple configurations to suit you individual needs