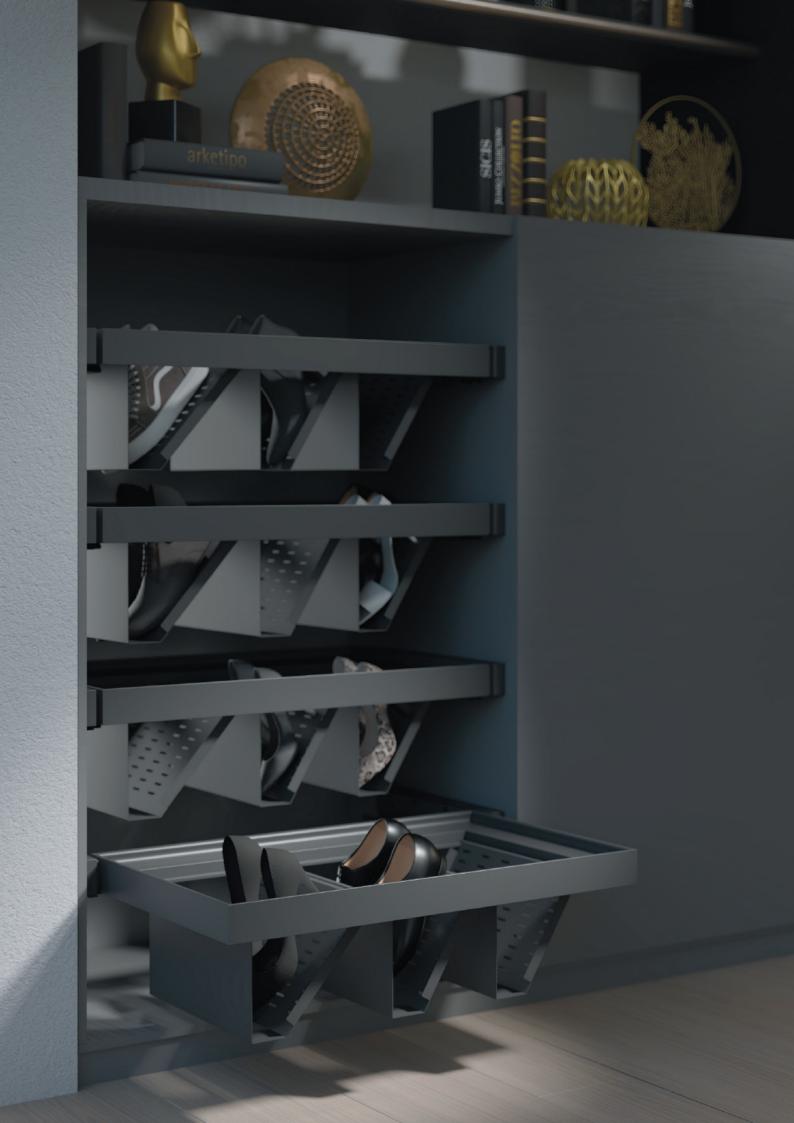

# ACCESSORIES

 ${\bf Steel\ tray\ -\ available\ in\ two\ heights\ with\ perforated\ bottom\ for\ better\ ventilation}$ 

Multi-purpose shelf - perfect for creating a work desk or makeup station

Shoe rack - in multiple configurations with perforated sides for better ventilation

 $Modular\ laundry\ basket\ -\ in\ multiple\ configurations\ with\ breathable\ and\ machine-washable\ bags$ 

Pull-out basket/shoe rack - with optional faux leather matting

Modular trouser rack - in multiple configurations to suit you individual needs