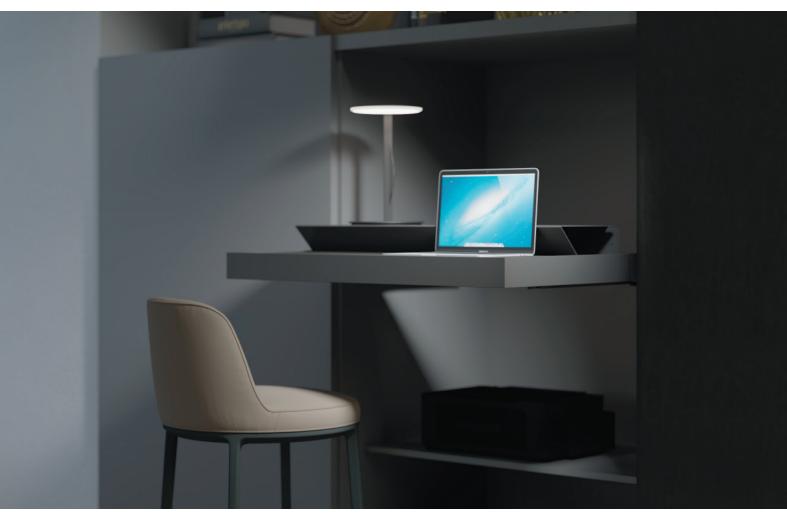

# ACCESSORIES

 ${\bf Steel\ tray\ -\ available\ in\ two\ heights\ with\ perforated\ bottom\ for\ better\ ventilation}$ 

Multi-purpose shelf - perfect for creating a work desk or makeup station

Shoe rack - in multiple configurations with perforated sides for better ventilation