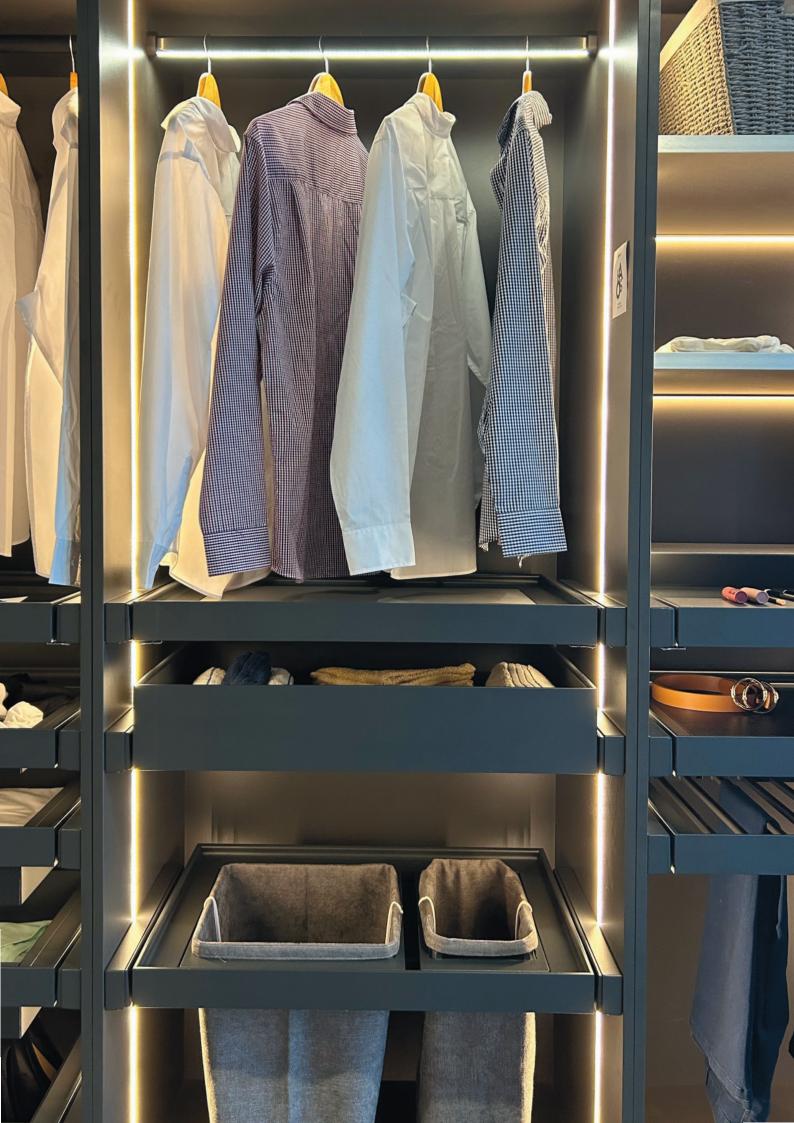

### Select the accessories to suit the frame:

Kaos offers a range of accessories including Shelves, Trays, Shoe Racks, Trouser Racks and Laundry Baskets. Alternatively, the flexibility of the Kaos system allows for you to customise and personalise your inserts based on individual needs

# ACCESSORIES

 ${\bf Steel\ tray\ -\ available\ in\ two\ heights\ with\ perforated\ bottom\ for\ better\ ventilation}$ 

Multi-purpose shelf - perfect for creating a work desk or makeup station

Shoe rack - in multiple configurations with perforated sides for better ventilation

 $Modular\ laundry\ basket\ -\ in\ multiple\ configurations\ with\ breathable\ and\ machine-washable\ bags$ 

Pull-out basket/shoe rack - with optional faux leather matting

Modular trouser rack - in multiple configurations to suit you individual needs