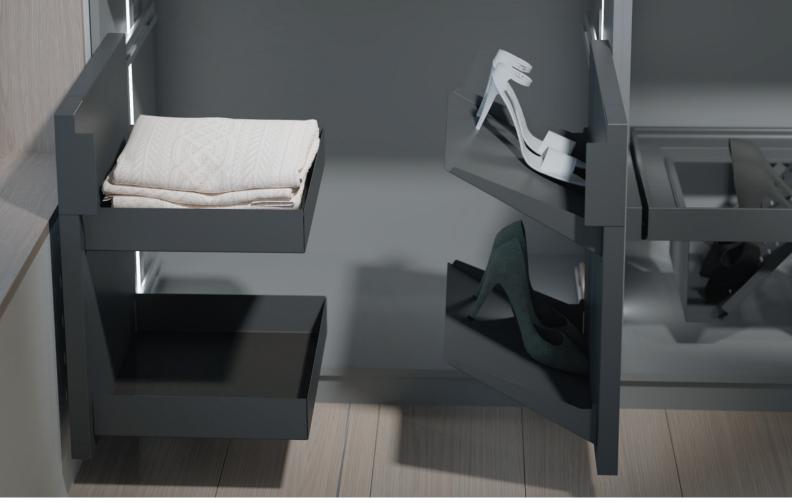

 $Modular\ laundry\ basket\ -\ in\ multiple\ configurations\ with\ breathable\ and\ machine-washable\ bags$ 

Pull-out basket/shoe rack - with optional faux leather matting

Modular trouser rack - in multiple configurations to suit you individual needs