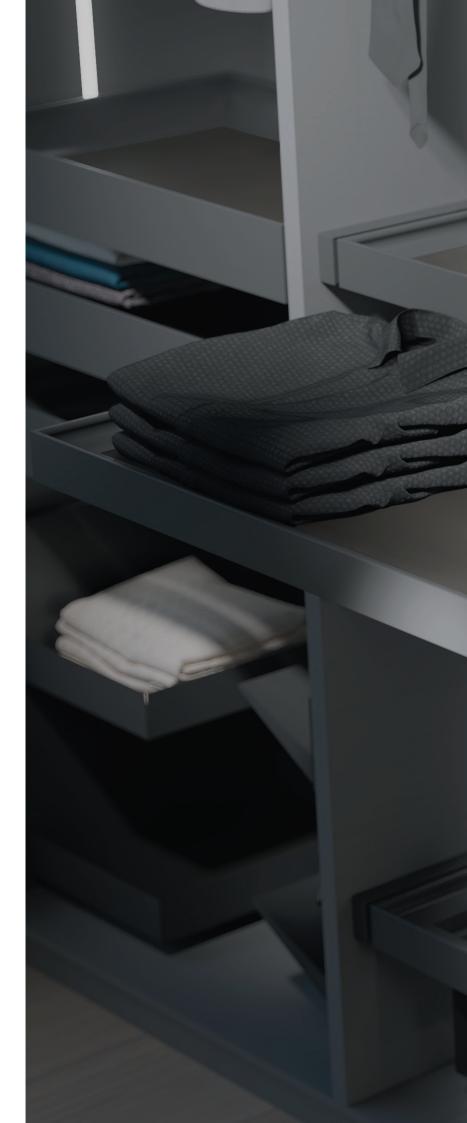

### Select the accessories to suit the frame:

Kaos offers a range of accessories including Shelves, Trays, Shoe Racks, Trouser Racks and Laundry Baskets. Alternatively, the flexibility of the Kaos system allows for you to customise and personalise your inserts based on individual needs

# ACCESSORIES

 ${\bf Steel\ tray\ -\ available\ in\ two\ heights\ with\ perforated\ bottom\ for\ better\ ventilation}$ 

Multi-purpose shelf - perfect for creating a work desk or makeup station

Shoe rack - in multiple configurations with perforated sides for better ventilation

 $Modular\ laundry\ basket\ -\ in\ multiple\ configurations\ with\ breathable\ and\ machine-washable\ bags$ 

Pull-out basket/shoe rack - with optional faux leather matting

Modular trouser rack - in multiple configurations to suit you individual needs