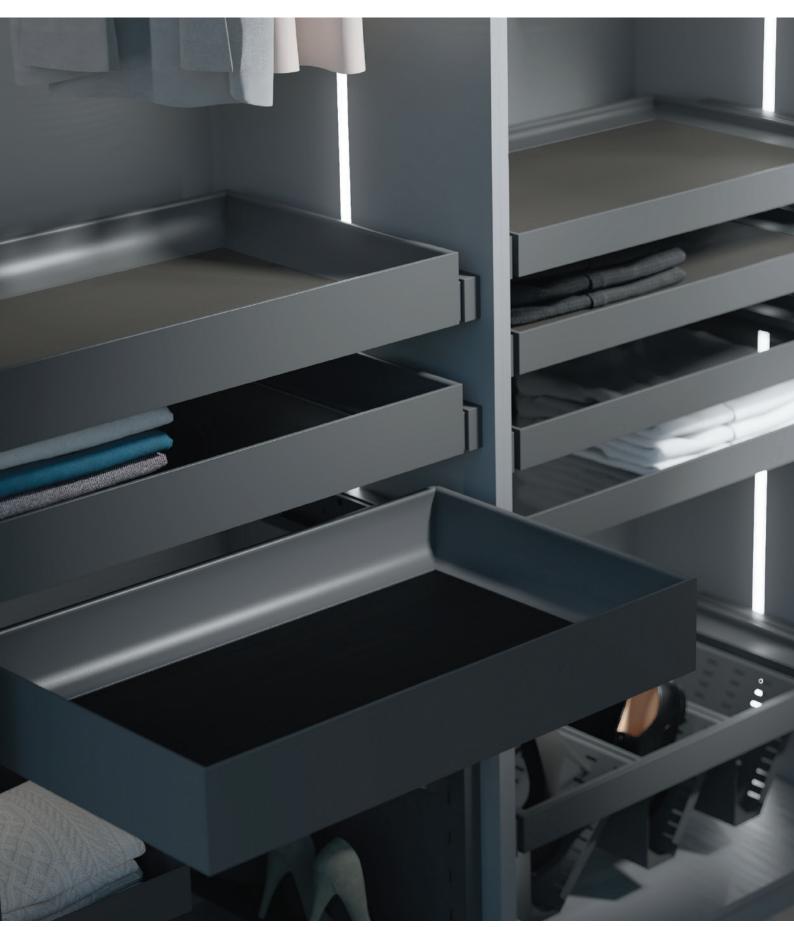

## SHELVES

Wooden shelf for Alpha frame - inserts straight into the frame in a dark chestnut elegant finish

Glass shelf for Alpha frame - inserts straight into the frame in a smokey grey finish

Faux Leather shelf for Alpha frame - inserts straight into the frame in an anthracite finish.

# ACCESSORIES

 ${\bf Steel\ tray\ -\ available\ in\ two\ heights\ with\ perforated\ bottom\ for\ better\ ventilation}$ 

Multi-purpose shelf - perfect for creating a work desk or makeup station

Shoe rack - in multiple configurations with perforated sides for better ventilation

 $Modular\ laundry\ basket\ -\ in\ multiple\ configurations\ with\ breathable\ and\ machine-washable\ bags$ 

Pull-out basket/shoe rack - with optional faux leather matting

Modular trouser rack - in multiple configurations to suit you individual needs