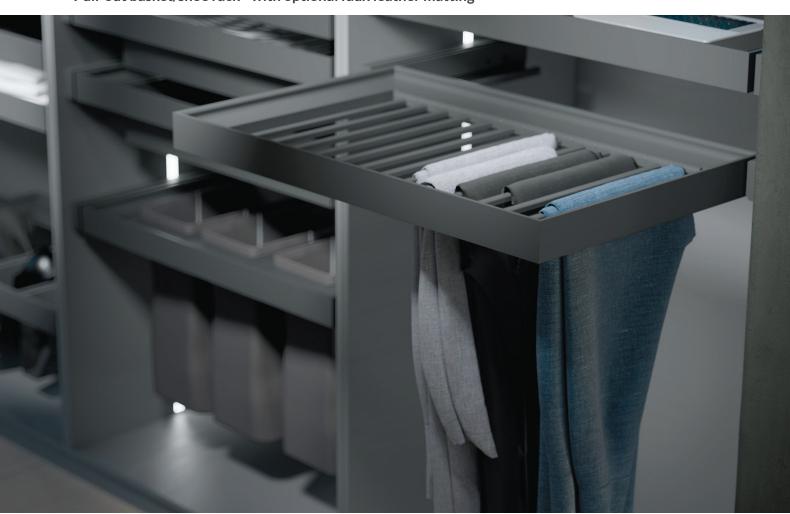

 $Modular\ laundry\ basket\ -\ in\ multiple\ configurations\ with\ breathable\ and\ machine-washable\ bags$ 

Pull-out basket/shoe rack - with optional faux leather matting

Modular trouser rack - in multiple configurations to suit you individual needs