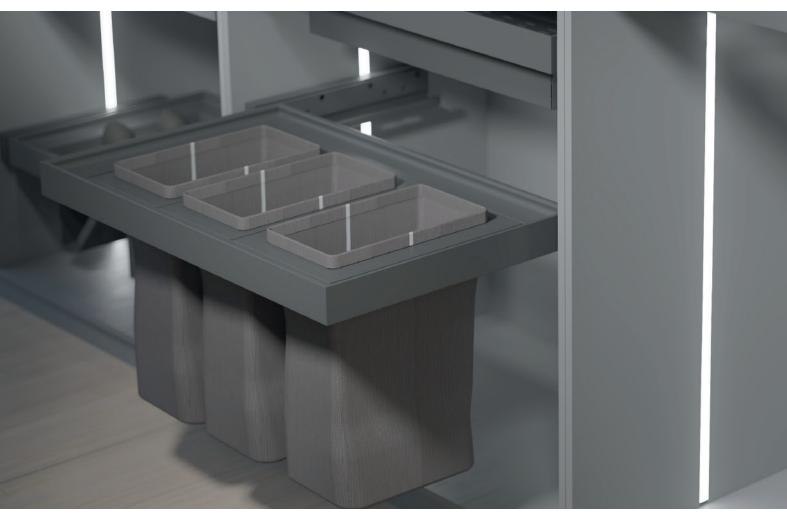

 $Modular\ laundry\ basket\ -\ in\ multiple\ configurations\ with\ breathable\ and\ machine-washable\ bags$ 

Pull-out basket/shoe rack - with optional faux leather matting

Modular trouser rack - in multiple configurations to suit you individual needs