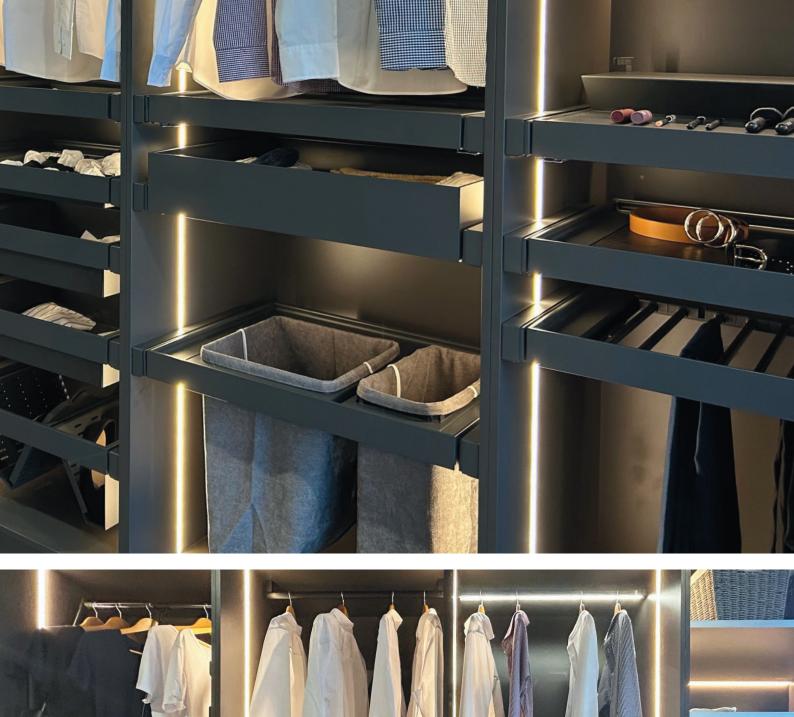

Customisable with a range of accessories including: pull-out frames and storage units in two sizes, hook-on elements, shoe, laundry and trouser racks, and pull-out shelves that turn into smart workstations capable of using all available space.

### Select the accessories to suit the frame:

Kaos offers a range of accessories including Shelves, Trays, Shoe Racks, Trouser Racks and Laundry Baskets. Alternatively, the flexibility of the Kaos system allows for you to customise and personalise your inserts based on individual needs

# ACCESSORIES

 ${\bf Steel\ tray\ -\ available\ in\ two\ heights\ with\ perforated\ bottom\ for\ better\ ventilation}$ 

Multi-purpose shelf - perfect for creating a work desk or makeup station

Shoe rack - in multiple configurations with perforated sides for better ventilation

 $Modular\ laundry\ basket\ -\ in\ multiple\ configurations\ with\ breathable\ and\ machine-washable\ bags$ 

Pull-out basket/shoe rack - with optional faux leather matting

Modular trouser rack - in multiple configurations to suit you individual needs