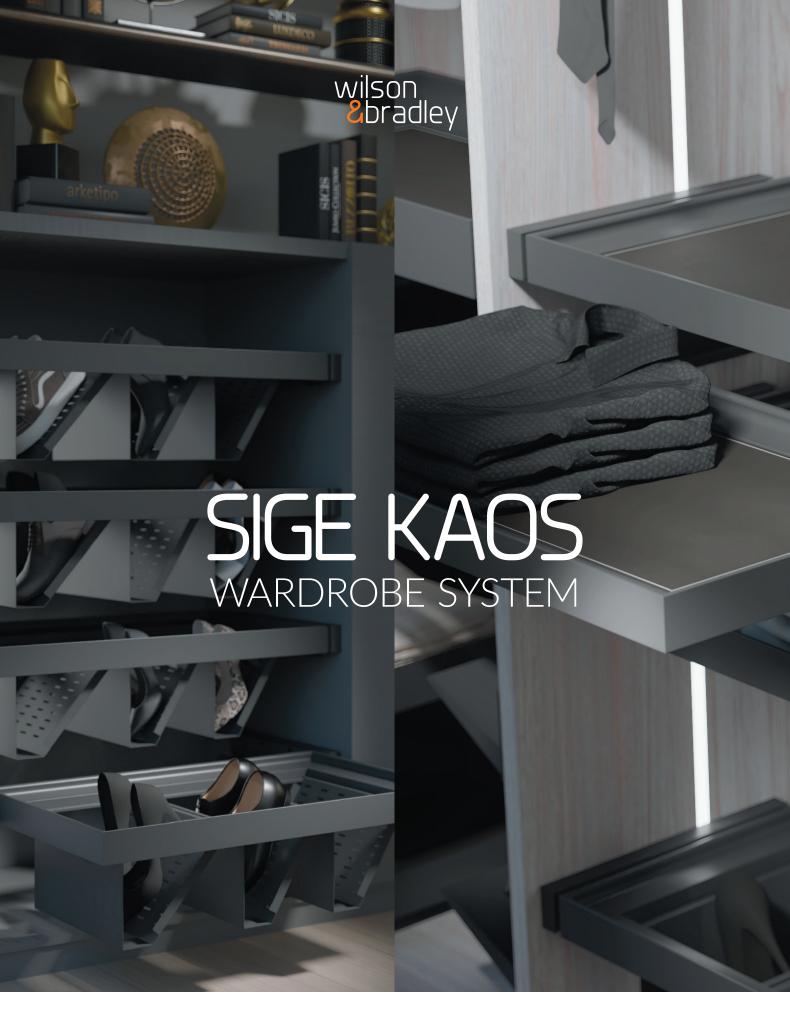

For the first time in over 50 years, SIGE develops a product for the wardrobe. The result is Kaos, an explosion of creativity that offers endless solutions for organising your wardrobe.

Kaos is an elegant, tidy and easily adaptable design concept, which includes a range of high-quality products made of anthracite painted steel.

Customisable with a range of accessories including: pull-out frames and storage units in two sizes, hook-on elements, shoe, laundry and trouser racks, and pull-out shelves that turn into smart workstations capable of using all available space.

Kaos is the result of years of research in the field of ergonomics applied to design, the meeting point between style and versatility. Shapes that give harmony and new spaces in the bedroom. The perfect wardrobe is born from Kaos.