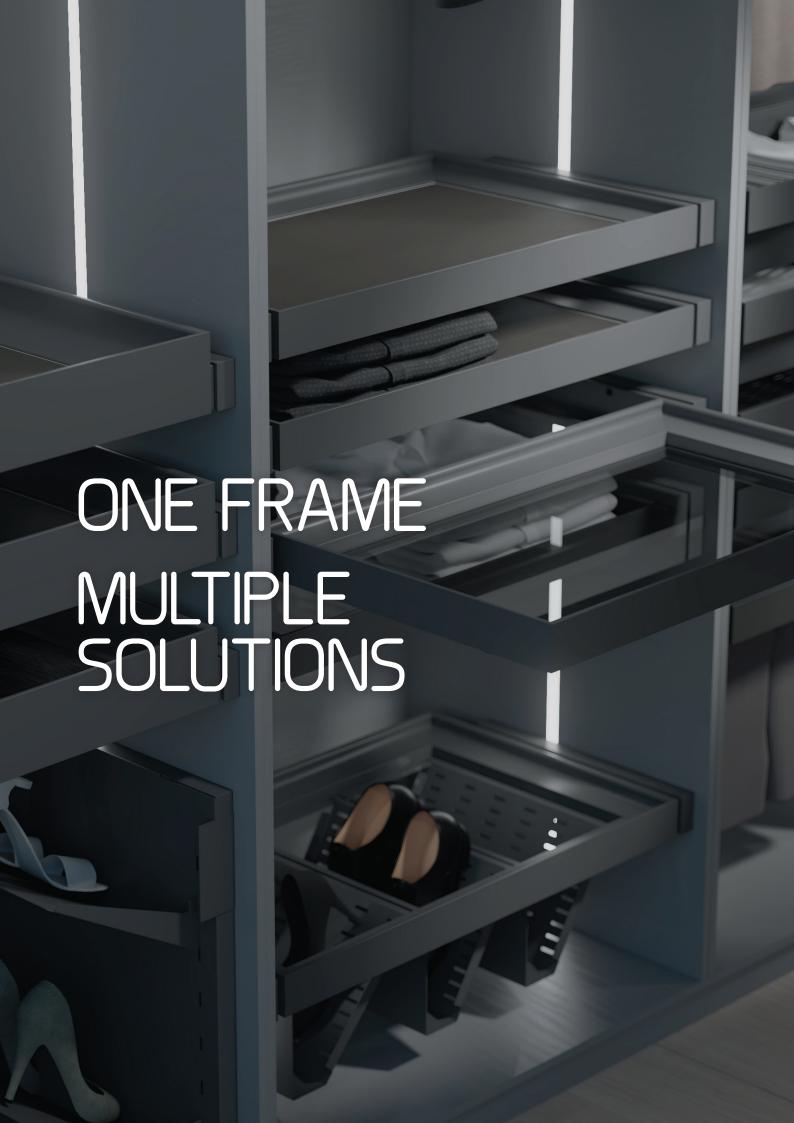

Kaos is the result of years of research in the field of ergonomics applied to design, the meeting point between style and versatility. Shapes that give harmony and new spaces in the bedroom. The perfect wardrobe is born from Kaos.

### Select the accessories to suit the frame:

Kaos offers a range of accessories including Shelves, Trays, Shoe Racks, Trouser Racks and Laundry Baskets. Alternatively, the flexibility of the Kaos system allows for you to customise and personalise your inserts based on individual needs