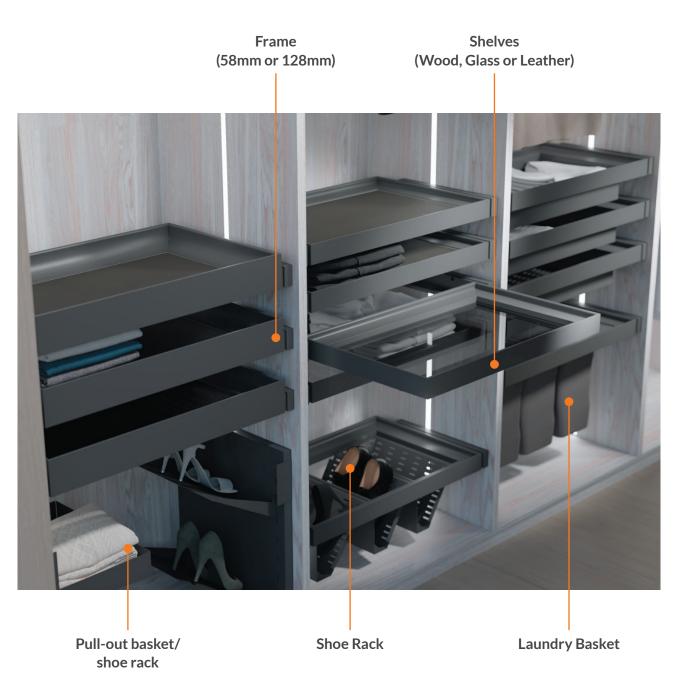

### **Select the Alpha frame:**

Available in two heights (58mm or 128mm) and widths ranging from 450mm to 1200mm

### Select the accessories to suit the frame:

Kaos offers a range of accessories including Shelves, Trays, Shoe Racks, Trouser Racks and Laundry Baskets. Alternatively, the flexibility of the Kaos system allows for you to customise and personalise your inserts based on individual needs

## SHELVES

Wooden shelf for Alpha frame - inserts straight into the frame in a dark chestnut elegant finish

Glass shelf for Alpha frame - inserts straight into the frame in a smokey grey finish

Faux Leather shelf for Alpha frame - inserts straight into the frame in an anthracite finish.

# ACCESSORIES

 ${\bf Steel\ tray\ -\ available\ in\ two\ heights\ with\ perforated\ bottom\ for\ better\ ventilation}$ 

Multi-purpose shelf - perfect for creating a work desk or makeup station

Shoe rack - in multiple configurations with perforated sides for better ventilation

 $Modular\ laundry\ basket\ -\ in\ multiple\ configurations\ with\ breathable\ and\ machine-washable\ bags$ 

Pull-out basket/shoe rack - with optional faux leather matting

Modular trouser rack - in multiple configurations to suit you individual needs