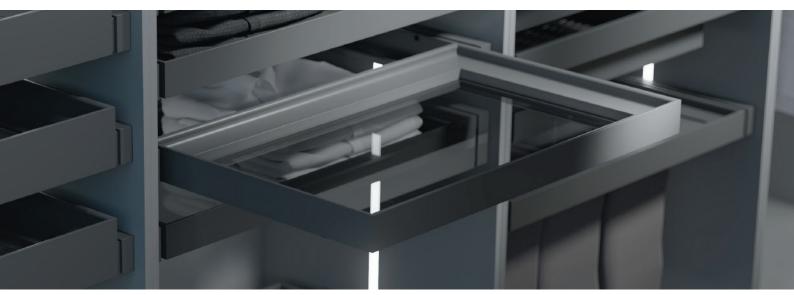

## ALPHA FRAME

The centre of the Kaos system - available in two heights and a multitude of widths

## SHELVES

Wooden shelf for Alpha frame - inserts straight into the frame in a dark chestnut elegant finish

Glass shelf for Alpha frame - inserts straight into the frame in a smokey grey finish

Faux Leather shelf for Alpha frame - inserts straight into the frame in an anthracite finish.