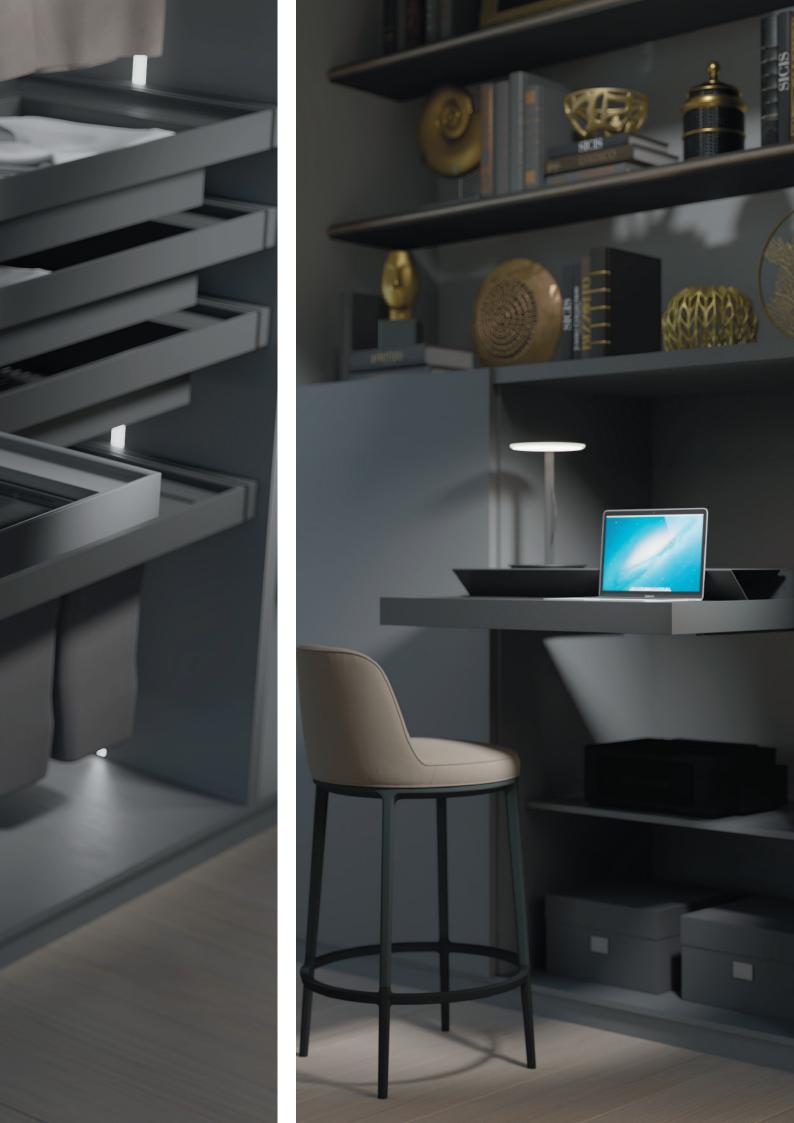

# ACCESSORIES

 ${\bf Steel\ tray\ -\ available\ in\ two\ heights\ with\ perforated\ bottom\ for\ better\ ventilation}$ 

Multi-purpose shelf - perfect for creating a work desk or makeup station

Shoe rack - in multiple configurations with perforated sides for better ventilation