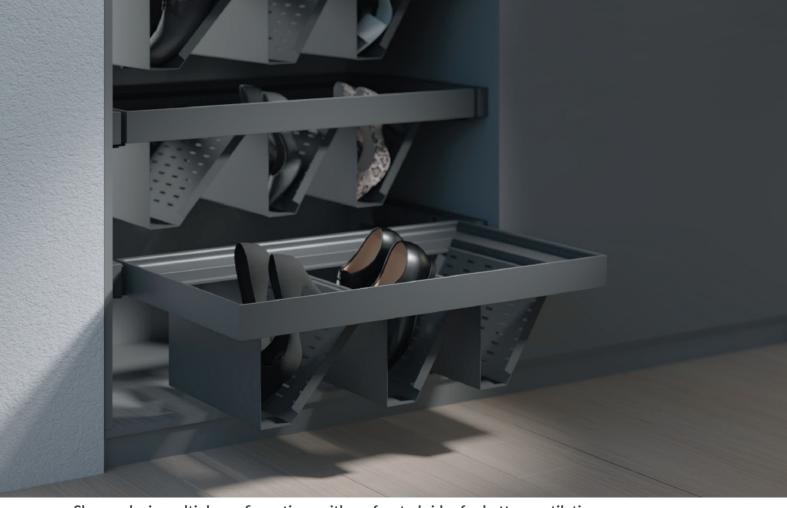

# ACCESSORIES

 ${\bf Steel\ tray\ -\ available\ in\ two\ heights\ with\ perforated\ bottom\ for\ better\ ventilation}$ 

Multi-purpose shelf - perfect for creating a work desk or makeup station

Shoe rack - in multiple configurations with perforated sides for better ventilation