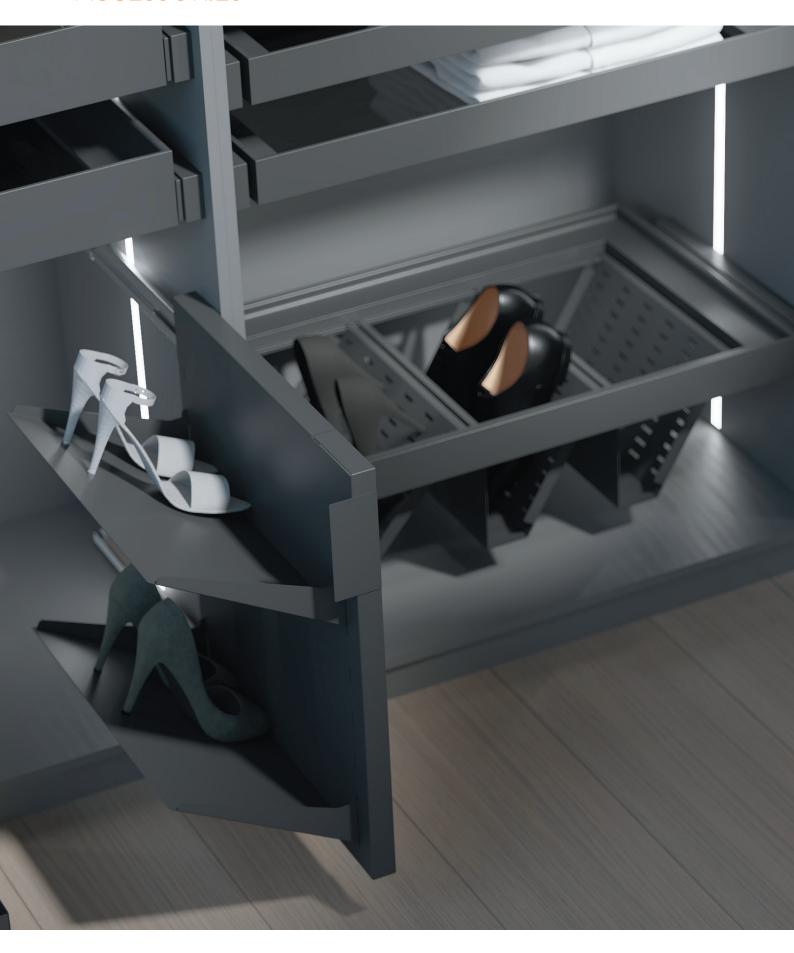

# ACCESSORIES

 ${\bf Steel\ tray\ -\ available\ in\ two\ heights\ with\ perforated\ bottom\ for\ better\ ventilation}$ 

Multi-purpose shelf - perfect for creating a work desk or makeup station

Shoe rack - in multiple configurations with perforated sides for better ventilation

 $Modular\ laundry\ basket\ -\ in\ multiple\ configurations\ with\ breathable\ and\ machine-washable\ bags$ 

Pull-out basket/shoe rack - with optional faux leather matting

Modular trouser rack - in multiple configurations to suit you individual needs