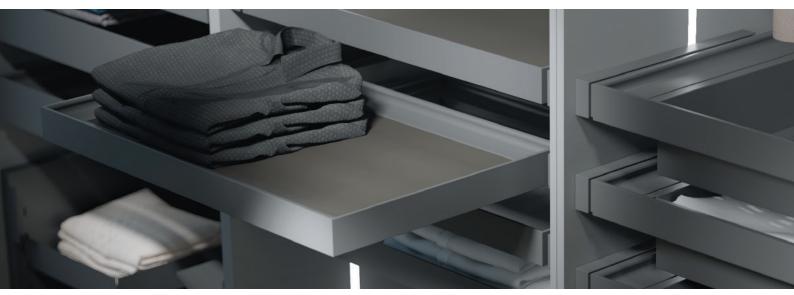

## SHELVES

Wooden shelf for Alpha frame - inserts straight into the frame in a dark chestnut elegant finish

Glass shelf for Alpha frame - inserts straight into the frame in a smokey grey finish

Faux Leather shelf for Alpha frame - inserts straight into the frame in an anthracite finish.

# ACCESSORIES

 ${\bf Steel\ tray\ -\ available\ in\ two\ heights\ with\ perforated\ bottom\ for\ better\ ventilation}$ 

Multi-purpose shelf - perfect for creating a work desk or makeup station

Shoe rack - in multiple configurations with perforated sides for better ventilation