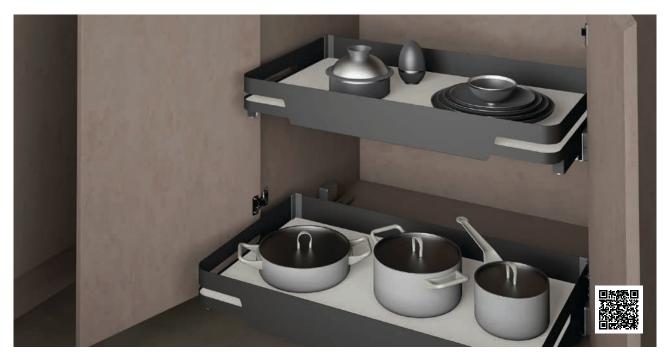

## BLUM PRACTICAL CABINET SOLUTIONS

Blum's practical cabinet solutions improve workflows in kitchens and make optimal use of the storage space available. To make things more practical, keep everything you need for specific tasks together and immediately to hand.

#### SINK PULL-OUT

Maximise the storage capacity around your sink with Blum's sink cabinet. This sink cabinet uses every inch of storage space available and gives you easy access to contents. It keeps worktops free and ensures that washing up items are immediately to hand.

### **SPACE TOWER**

If you want a pantry unit that offers plenty of storage space, whose inner pull-outs can be designed individually and gives you easy access to items from all three sides, then you'll like Blum's SPACE TOWER. This is the convenient and ergonomic way to store food.

#### SPACE CORNER

Corner space is often wasted or not put to optimal use. A user-friendly alternative to conventional corner solutions is the SPACE CORNER.

Full extension drawer and pull-outs use every inch of storage space available and give you clear visibility of all contents.

### **SPACE TWIN**

Narrow cabinets turn kitchen spaces into valuable storage. Blum's SPACE TWIN with diagonally offset runners, create additional storage space without compromising stability or quality of motion. This is the ideal place to keep narrow utensils such as bottles, chopping boards, spices, and baking trays.