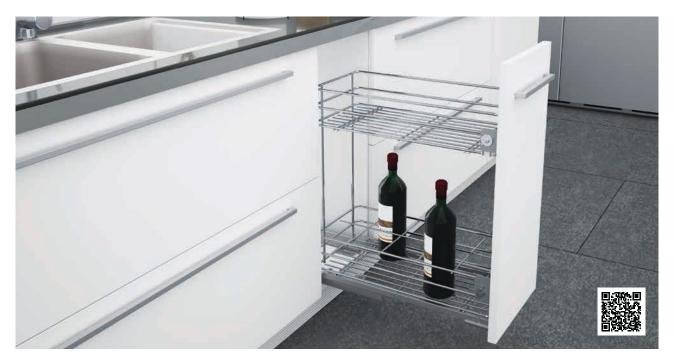

# SIGE

Established in Italy, SIGE has been designing, developing, and supplying manufacturers with wire ware solutions for the kitchen and bathroom industry since 1969. Distributed by Wilson & Bradley, SIGE storage solutions are easy to install and are designed to provide years of reliable service throughout the home.

SIGE offers 4 different storage solutions for your home: SIGE Materia, SIGE Pro Line, SIGE Infinity Plus and SIGE Valore with each range offering a variety of storage solutions including pull-out pantries, bottle racks, corner units and kidney units.