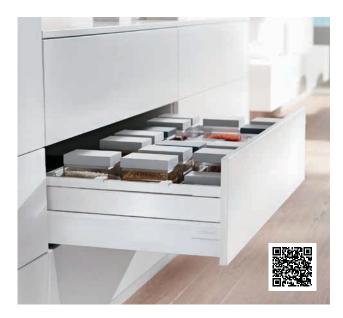

#### **BLUM LEGRABOX PURE**

With a selection of four finishes and heights to choose from, Blum's LEGRABOX pure box system opens up a wide range of design options with all LEGRABOX pure components being perfectly coordinated with one another forming completely harmonious transitions.

### **BLUM LEGRABOX FREE**

Exclusively available for C height pull-outs, Blum's LEGRABOX free supports intelligent unique designs in kitchen and living areas and allows for large surface area design elements to be integrated harmoniously and effectively into furniture.