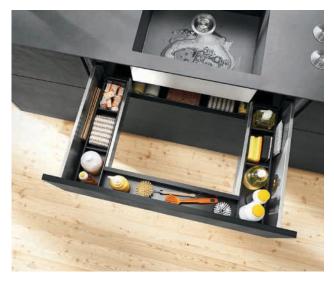

## **IDEAS FOR YOUR KITCHEN**

**AMBIA-LINE** for cutlery

AMBIA-LINE for kitchen utensils

AMBIA-LINE for pots and lids

AMBIA-LINE for bottles and cutting boards

AMBIA-LINE for waste separation

AMBIA-LINE for cleaning utensils

### **ACCESSORIES**

AMBIA-LINE knife holder

AMBIA-LINE plate holder

AMBIA-LINE foil/film dispenser

Film dispenser

Foil dispenser

Knife holder

Blum plate holder

Spice holder