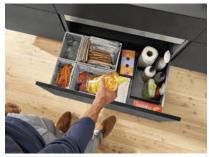

## **IDEAS FOR YOUR KITCHEN**

**AMBIA-LINE** for cutlery

AMBIA-LINE for kitchen utensils

AMBIA-LINE for pots and lids

AMBIA-LINE for bottles and cutting boards

AMBIA-LINE for waste separation

AMBIA-LINE for cleaning utensils

### **ACCESSORIES**

AMBIA-LINE knife holder

AMBIA-LINE plate holder

AMBIA-LINE foil/film dispenser