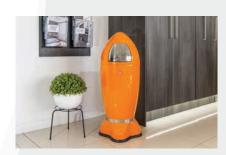

## **FREESTANDING**

New to the Wesco range at Wilson & Bradley, the Wesco range of free-standing waste bins are available in a range of different colours, styles, and capacities.

With a quality build, modern materials and innovative design, the Wesco range of free-standing bins allow you to perfectly match your bin to the rest of your interior.