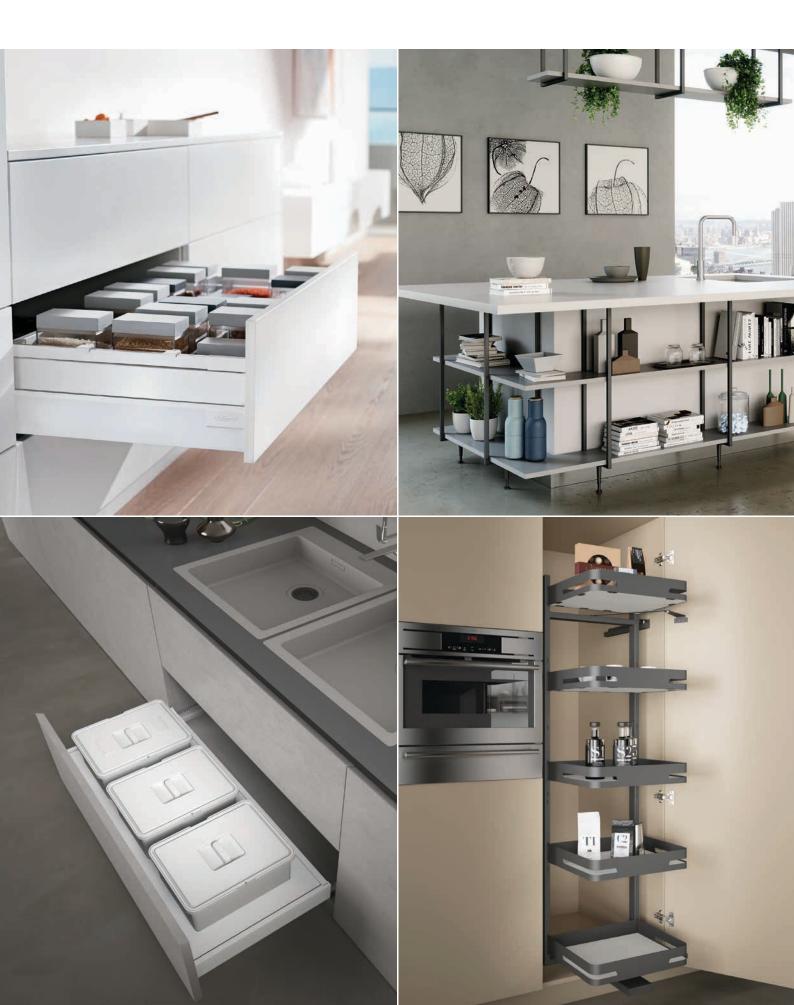

## **IDEAS FOR YOUR KITCHEN**

**AMBIA-LINE** for cutlery

AMBIA-LINE for kitchen utensils

AMBIA-LINE for pots and lids

AMBIA-LINE for bottles and cutting boards

AMBIA-LINE for waste separation

AMBIA-LINE for cleaning utensils

## **ORGA-LINE SETS FOR DRAWERS**

Blum offers practical inner dividing systems for drawers for every type of storage item.

ORGA-LINE sets with high-quality stainless-steel trays and/or utensil dividers are available in nominal lengths from 450 to 650mm.