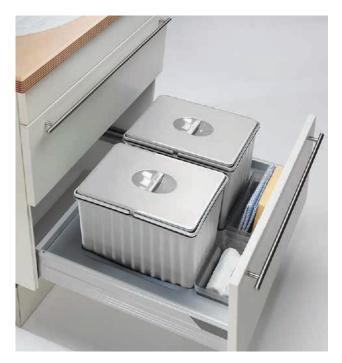

# SIGE

Exclusive to Wilson & Bradley, SIGE waste bin solutions feature an advanced product design that seamlessly blends both style and function to deliver a product range that suits a variety of spaces.

Designed with soft-close runners, these units are available in a variety of bucket sizes and suit a wide range of cabinets. SIGE waste bin solutions are purposed-engineered for easy installation, offer premium style and robust durability.

#### **WASTE BINS**

The range of SIGE waste bins are available in a variety of bucket sizes and are suitable for installation in kitchens, bathrooms and laundries throughout the home.

These bins are fitted with high-quality Blum soft-close runners allowing for a smooth and controlled closure of the unit.

### **UNDER SINK BINS**

The SIGE range of under sink bins feature a metal insert along with either 2 or 3 plastic bins and trays. This flexible system is compatible with all Blum drawer heights and is a great fit for all kitchen applications.