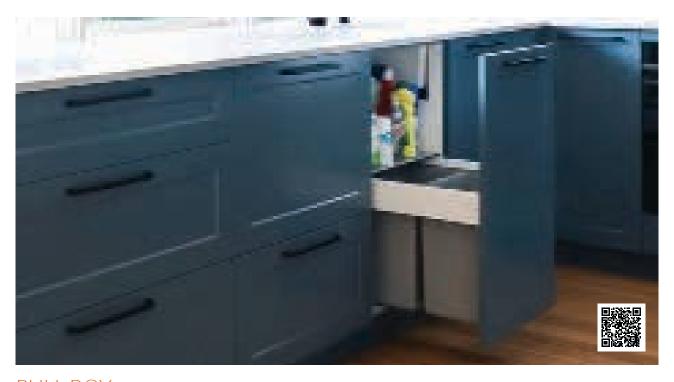

### **UNDER SINK BINS**

The SIGE range of under sink bins feature a metal insert along with either 2 or 3 plastic bins and trays. This flexible system is compatible with all Blum drawer heights and is a great fit for all kitchen applications.

#### **UNDER SINK DRAWERS**

The SIGE range of under sink drawers fit perfectly around sink pipes and are ideal for the organisation of cleaning products.