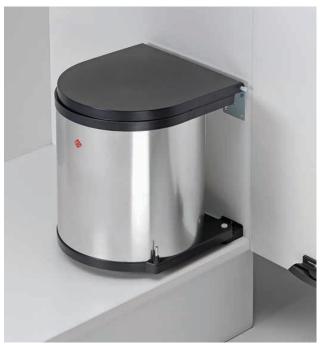

### **DOOR PULL**

The Wesco range of door mount waste bins are designed to fit under kitchen sinks.

The frame is fixed to the base of the cupboard and bins pull out on full extension ball bearing runners.

## **PULL BOY**

Designed for use with Blum's TANDEMBOX antaro or intivo drawer, the Wesco pull boy range

of waste bin solutions are available in multiple configurations and capacities.