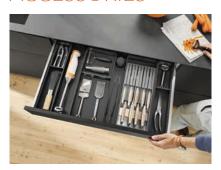

### **ORGA-LINE**

Blum's ORGA-LINE inner dividing system works wonders on the interiors of drawers and high-fronted pull-outs. Designed for use with Blum's TANDEMBOX box system, the ORGA-LINE inner

dividing system helps ensure drawer contents are always organised, easy to find and readily accessible.

### ORGA-LINE KITCHEN ACCESSORIES

Blum ORGA-LINE for high fronted pull-outs offer a variety of solutions for various TANDEMBOX intivo & antaro applications.

Everything is exactly where it should be thanks to aluminium cross and longside dividers that match the colour of the drawer sides.

Film dispenser

Foil dispenser

Knife holder

Blum plate holder

Spice holder