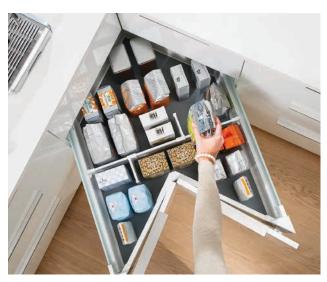

### **SPACE TOWER**

If you want a pantry unit that offers plenty of storage space, whose inner pull-outs can be designed individually and gives you easy access to items from all three sides, then you'll like Blum's SPACE TOWER. This is the convenient and ergonomic way to store food.

#### SPACE CORNER

Corner space is often wasted or not put to optimal use. A user-friendly alternative to conventional corner solutions is the SPACE CORNER.

Full extension drawer and pull-outs use every inch of storage space available and give you clear visibility of all contents.