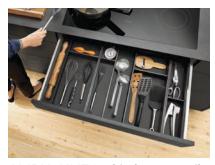

### ORGA-LINE KITCHEN ACCESSORIES

Blum ORGA-LINE for high fronted pull-outs offer a variety of solutions for various TANDEMBOX intivo & antaro applications.

Everything is exactly where it should be thanks to aluminium cross and longside dividers that match the colour of the drawer sides.

Film dispenser

Foil dispenser

Knife holder

Blum plate holder

Spice holder