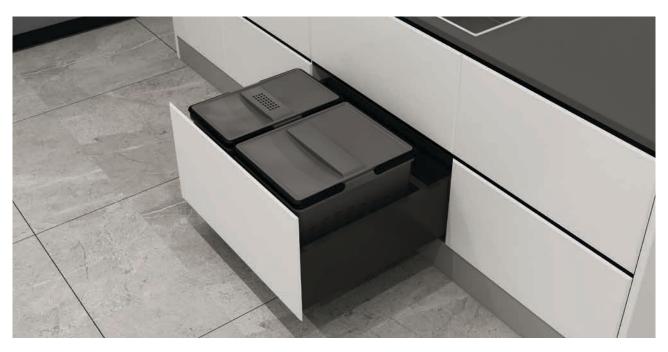

# SIGE

Exclusive to Wilson & Bradley, SIGE waste bin solutions feature an advanced product design that seamlessly blends both style and function to deliver a product range that suits a variety of spaces.

Designed with soft-close runners, these units are available in a variety of bucket sizes and suit a wide range of cabinets. SIGE waste bin solutions are purposed-engineered for easy installation, offer premium style and robust durability.

#### **WASTE BINS**

The range of SIGE waste bins are available in a variety of bucket sizes and are suitable for installation in kitchens, bathrooms and laundries throughout the home.

These bins are fitted with high-quality Blum soft-close runners allowing for a smooth and controlled closure of the unit.