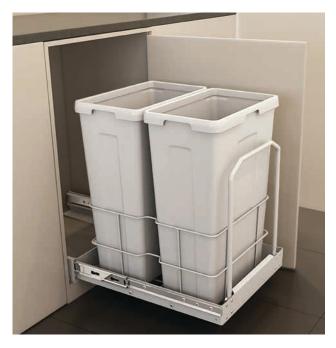

### **DOOR PULL**

The Wesco range of door mount waste bins are designed to fit under kitchen sinks.

The frame is fixed to the base of the cupboard and bins pull out on full extension ball bearing runners.