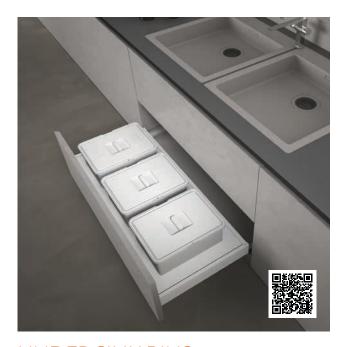

#### **WASTE BINS**

The range of SIGE waste bins are available in a variety of bucket sizes and are suitable for installation in kitchens, bathrooms and laundries throughout the home.

These bins are fitted with high-quality Blum soft-close runners allowing for a smooth and controlled closure of the unit.

### **UNDER SINK BINS**

The SIGE range of under sink bins feature a metal insert along with either 2 or 3 plastic bins and trays. This flexible system is compatible with all Blum drawer heights and is a great fit for all kitchen applications.