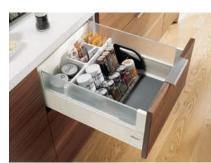

### **AMBIA-LINE**

Blum's AMBIA-LINE inner dividing system stands out on account of its slim, minimalist design and diverse setting options. The narrow straightforward design perfectly complements the

LEGRABOX box system in both colour and style and helps ensure a harmonious look and perfect organisation in any living area.

## **IDEAS FOR YOUR KITCHEN**

**AMBIA-LINE** for cutlery

AMBIA-LINE for kitchen utensils

AMBIA-LINE for pots and lids

AMBIA-LINE for bottles and cutting boards

AMBIA-LINE for waste separation

AMBIA-LINE for cleaning utensils