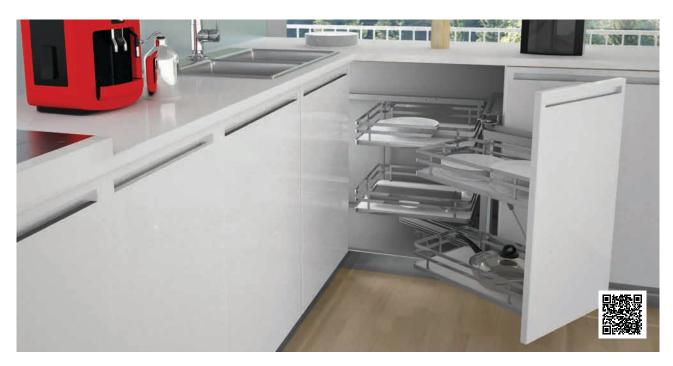

#### SPACE CORNER

Corner space is often wasted or not put to optimal use. A user-friendly alternative to conventional corner solutions is the SPACE CORNER.

Full extension drawer and pull-outs use every inch of storage space available and give you clear visibility of all contents.