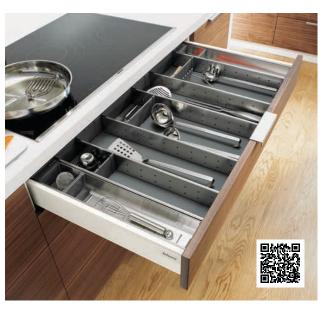

# BLUM INNER DIVIDING SYSTEMS

### **AMBIA-LINE**

Blum's AMBIA-LINE inner dividing system stands out on account of its slim, minimalist design and diverse setting options. The narrow straightforward design perfectly complements the

LEGRABOX box system in both colour and style and helps ensure a harmonious look and perfect organisation in any living area.

### **ORGA-LINE**

Blum's ORGA-LINE inner dividing system works wonders on the interiors of drawers and high-fronted pull-outs. Designed for use with Blum's TANDEMBOX box system, the ORGA-LINE inner

dividing system helps ensure drawer contents are always organised, easy to find and readily accessible.

## **ORGA-LINE SETS FOR DRAWERS**

Blum offers practical inner dividing systems for drawers for every type of storage item.

ORGA-LINE sets with high-quality stainless-steel trays and/or utensil dividers are available in nominal lengths from 450 to 650mm.

### ORGA-LINE KITCHEN ACCESSORIES

Blum ORGA-LINE for high fronted pull-outs offer a variety of solutions for various TANDEMBOX intivo & antaro applications.

Everything is exactly where it should be thanks to aluminium cross and longside dividers that match the colour of the drawer sides.