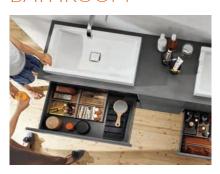

d style and helps ensure a harmonious look and perfect organisation in any living area.



### **ORGA-LINE**

Blum's ORGA-LINE inner dividing system works wonders on the interiors of drawers and high-fronted pull-outs. Designed for use with Blum's TANDEMBOX box system, the ORGA-LINE inner

dividing system helps ensure drawer contents are always organised, easy to find and readily accessible.

# **BLUM AMBIA-LINE**

## **IDEAS FOR YOUR KITCHEN**



**AMBIA-LINE** for cutlery



AMBIA-LINE for kitchen utensils



AMBIA-LINE for pots and lids



AMBIA-LINE for bottles and cutting boards



AMBIA-LINE for waste separation



AMBIA-LINE for cleaning utensils

### **ACCESSORIES**



AMBIA-LINE knife holder



AMBIA-LINE plate holder



AMBIA-LINE foil/film dispenser

## IDEAS FOR YOUR BATHROOM



IDEAS FOR YOUR WARDROBE



IDEAS FOR YOUR LIVING ROOM



# **BLUM ORGA-LINE**

## **ORGA-LINE SETS FOR DRAWERS**

Blum offers practical inner dividing systems for drawers for every type of storage item.

ORGA-LINE sets with high-quality stainless-steel trays and/or utensil dividers are available in nominal lengths from 450 to 650mm.



Flexible cutlery dividers



Flexible utensil dividers



Combo sets

### ORGA-LINE KITCHEN ACCESSORIES

Blum ORGA-LINE for high fronted pull-outs offer a variety of solutions for various TANDEMBOX intivo & antaro applications.

Everything is exactly where it should be thanks to aluminium cross and longside dividers that match the colour of the drawer sides.



Film dispenser



Foil dispenser



Knife holder



Blum plate holder



Spice holder



# SIGE