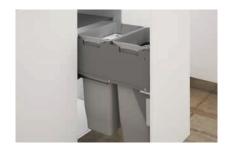

### **UNDER SINK BINS**

The SIGE range of under sink bins feature a metal insert along with either 2 or 3 plastic bins and trays. This flexible system is compatible with all Blum drawer heights and is a great fit for all kitchen applications.