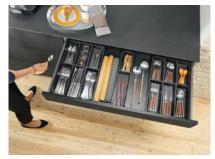

## **IDEAS FOR YOUR KITCHEN**

**AMBIA-LINE** for cutlery

AMBIA-LINE for kitchen utensils

AMBIA-LINE for pots and lids

AMBIA-LINE for bottles and cutting boards

AMBIA-LINE for waste separation

AMBIA-LINE for cleaning utensils

### **ACCESSORIES**

AMBIA-LINE knife holder

AMBIA-LINE plate holder

AMBIA-LINE foil/film dispenser

## **ORGA-LINE SETS FOR DRAWERS**

Blum offers practical inner dividing systems for drawers for every type of storage item.

ORGA-LINE sets with high-quality stainless-steel trays and/or utensil dividers are available in nominal lengths from 450 to 650mm.

Flexible cutlery dividers

Flexible utensil dividers

Combo sets