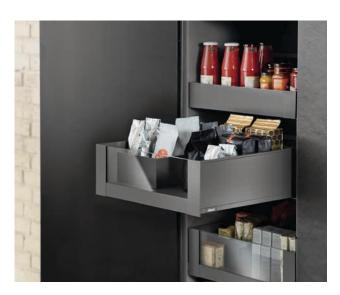

### **SPACE TOWER**

If you want a pantry unit that offers plenty of storage space, whose inner pull-outs can be designed individually and gives you easy access to items from all three sides, then you'll like Blum's SPACE TOWER. This is the convenient and ergonomic way to store food.

SIGE offers 4 different storage solutions for your home: SIGE Materia, SIGE Pro Line, SIGE Infinity Plus and SIGE Valore with each range offering a variety of storage solutions including pull-out pantries, bottle racks, corner units and kidney units.