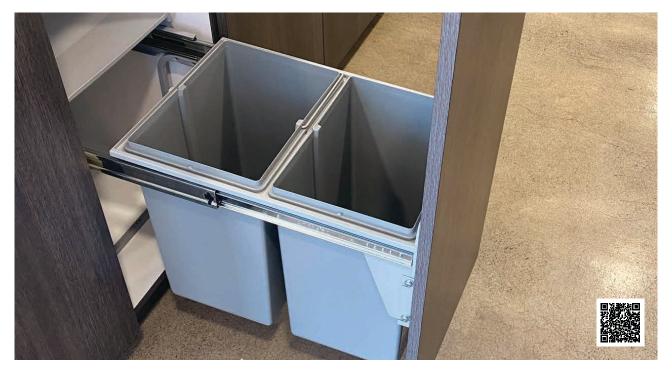

# SIGE

Exclusive to Wilson & Bradley, SIGE waste bin solutions feature an advanced product design that seamlessly blends both style and function to deliver a product range that suits a variety of spaces.

Designed with soft-close runners, these units are available in a variety of bucket sizes and suit a wide range of cabinets. SIGE waste bin solutions are purposed-engineered for easy installation, offer premium style and robust durability.

#### **WASTE BINS**

The range of SIGE waste bins are available in a variety of bucket sizes and are suitable for installation in kitchens, bathrooms and laundries throughout the home.

These bins are fitted with high-quality Blum soft-close runners allowing for a smooth and controlled closure of the unit.