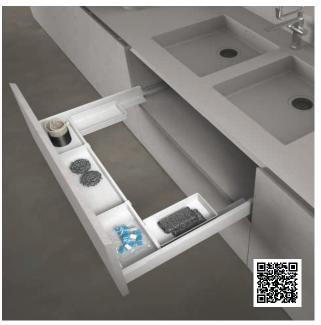

### **UNDER SINK BINS**

The SIGE range of under sink bins feature a metal insert along with either 2 or 3 plastic bins and trays. This flexible system is compatible with all Blum drawer heights and is a great fit for all kitchen applications.

#### **UNDER SINK DRAWERS**

The SIGE range of under sink drawers fit perfectly around sink pipes and are ideal for the organisation of cleaning products.