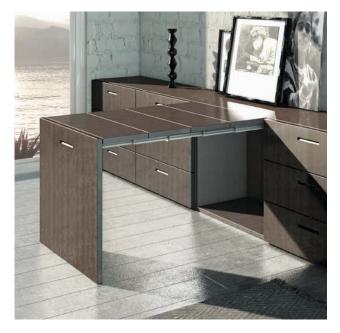

### **ALUTECH 9345**

The Alutech 9345 Modula unidirectional extension slide system that allows you to have convenient functionalities even within confined spaces. Pulling out an extension table, an ironing board or a working surface are just some of the versatile applications.

### **ALUTECH 9347**

The OMGE Alutech 9347 is a self-supporting aluminium ball bearing slide. The Modula is a perfect designer solution for confined spaces. With the ability to be self-supporting, it is one of the best ways to utilise space throughout the home or office.