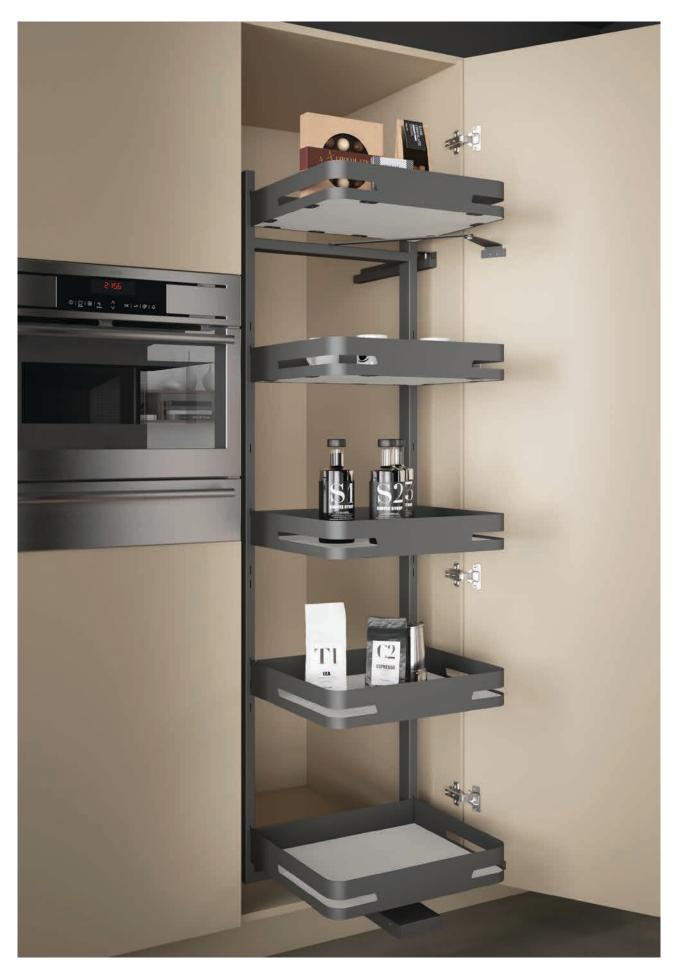

### **SPACE TOWER**

If you want a pantry unit that offers plenty of storage space, whose inner pull-outs can be designed individually and gives you easy access to items from all three sides, then you'll like Blum's SPACE TOWER. This is the convenient and ergonomic way to store food.