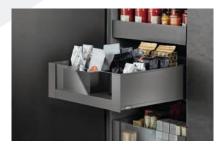

### **SPACE TOWER**

If you want a pantry unit that offers plenty of storage space, whose inner pull-outs can be designed individually and gives you easy access to items from all three sides, then you'll like Blum's SPACE TOWER. This is the convenient and ergonomic way to store food.

#### SPACE CORNER

Corner space is often wasted or not put to optimal use. A user-friendly alternative to conventional corner solutions is the SPACE CORNER.

Full extension drawer and pull-outs use every inch of storage space available and give you clear visibility of all contents.