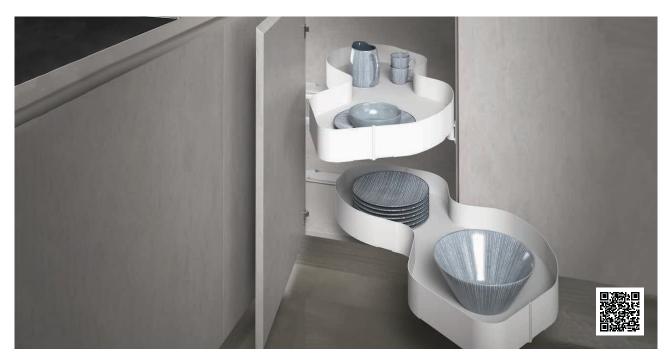

# SIGE

Established in Italy, SIGE has been designing, developing, and supplying manufacturers with wire ware solutions for the kitchen and bathroom industry since 1969. Distributed by Wilson & Bradley, SIGE storage solutions are easy to install and are designed to provide years of reliable service throughout the home.

SIGE offers 4 different storage solutions for your home: SIGE Materia, SIGE Pro Line, SIGE Infinity Plus and SIGE Valore with each range offering a variety of storage solutions including pull-out pantries, bottle racks, corner units and kidney units.

### **INFINITY PLUS**

The SIGE Infinity Plus range boasts a unique modern design. Achieving functionality on a number of levels, each product is easy to install

and operate, making time spent in the kitchen a more efficient and pleasant experience.

### **VALORE**

The SIGE Valore range features an elegant contemporary look and includes a variety of storage solutions including pull-outs, corner units and pantry units designed to make the most out of available heights and spaces.