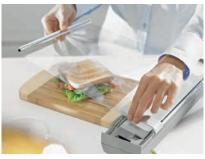

### **ACCESSORIES**

AMBIA-LINE knife holder

AMBIA-LINE plate holder

AMBIA-LINE foil/film dispenser

Film dispenser

Foil dispenser

Knife holder

Blum plate holder

Spice holder