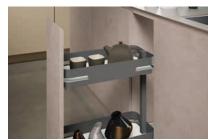

### **UNDER SINK BINS**

The SIGE range of under sink bins feature a metal insert along with either 2 or 3 plastic bins and trays. This flexible system is compatible with all Blum drawer heights and is a great fit for all kitchen applications.

#### **UNDER SINK DRAWERS**

The SIGE range of under sink drawers fit perfectly around sink pipes and are ideal for the organisation of cleaning products.