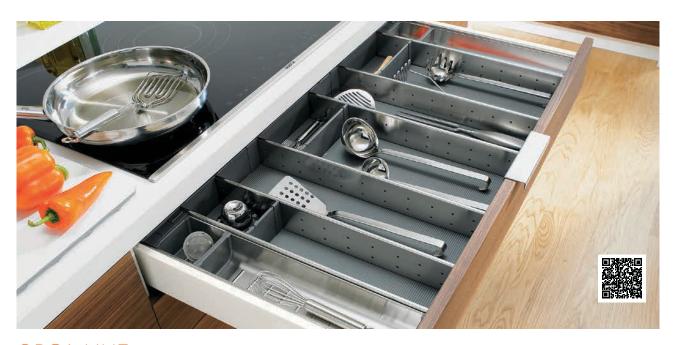

### **ORGA-LINE**

Blum's ORGA-LINE inner dividing system works wonders on the interiors of drawers and high-fronted pull-outs. Designed for use with Blum's TANDEMBOX box system, the ORGA-LINE inner

dividing system helps ensure drawer contents are always organised, easy to find and readily accessible.

### ORGA-LINE KITCHEN ACCESSORIES

Blum ORGA-LINE for high fronted pull-outs offer a variety of solutions for various TANDEMBOX intivo & antaro applications.

Everything is exactly where it should be thanks to aluminium cross and longside dividers that match the colour of the drawer sides.

Film dispenser

Foil dispenser

Knife holder

Blum plate holder

Spice holder