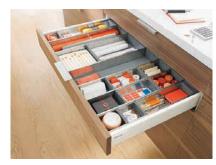

### **AMBIA-LINE**

Blum's AMBIA-LINE inner dividing system stands out on account of its slim, minimalist design and diverse setting options. The narrow straightforward design perfectly complements the

LEGRABOX box system in both colour and style and helps ensure a harmonious look and perfect organisation in any living area.

## **IDEAS FOR YOUR KITCHEN**

**AMBIA-LINE** for cutlery

AMBIA-LINE for kitchen utensils

AMBIA-LINE for pots and lids

AMBIA-LINE for bottles and cutting boards

AMBIA-LINE for waste separation

AMBIA-LINE for cleaning utensils

## **ORGA-LINE SETS FOR DRAWERS**

Blum offers practical inner dividing systems for drawers for every type of storage item.

ORGA-LINE sets with high-quality stainless-steel trays and/or utensil dividers are available in nominal lengths from 450 to 650mm.