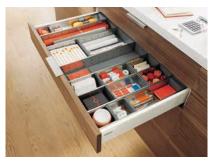

### **AMBIA-LINE**

Blum's AMBIA-LINE inner dividing system stands out on account of its slim, minimalist design and diverse setting options. The narrow straightforward design perfectly complements the

LEGRABOX box system in both colour and style and helps ensure a harmonious look and perfect organisation in any living area.

### **ORGA-LINE**

Blum's ORGA-LINE inner dividing system works wonders on the interiors of drawers and high-fronted pull-outs. Designed for use with Blum's TANDEMBOX box system, the ORGA-LINE inner

dividing system helps ensure drawer contents are always organised, easy to find and readily accessible.

## **ORGA-LINE SETS FOR DRAWERS**

Blum offers practical inner dividing systems for drawers for every type of storage item.

ORGA-LINE sets with high-quality stainless-steel trays and/or utensil dividers are available in nominal lengths from 450 to 650mm.

### ORGA-LINE KITCHEN ACCESSORIES

Blum ORGA-LINE for high fronted pull-outs offer a variety of solutions for various TANDEMBOX intivo & antaro applications.

Everything is exactly where it should be thanks to aluminium cross and longside dividers that match the colour of the drawer sides.