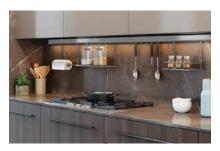

### **ORGA-LINE**

Blum's ORGA-LINE inner dividing system works wonders on the interiors of drawers and high-fronted pull-outs. Designed for use with Blum's TANDEMBOX box system, the ORGA-LINE inner

dividing system helps ensure drawer contents are always organised, easy to find and readily accessible.

### ORGA-LINE KITCHEN ACCESSORIES

Blum ORGA-LINE for high fronted pull-outs offer a variety of solutions for various TANDEMBOX intivo & antaro applications.

Everything is exactly where it should be thanks to aluminium cross and longside dividers that match the colour of the drawer sides.

Film dispenser

Foil dispenser

Knife holder

Blum plate holder

Spice holder