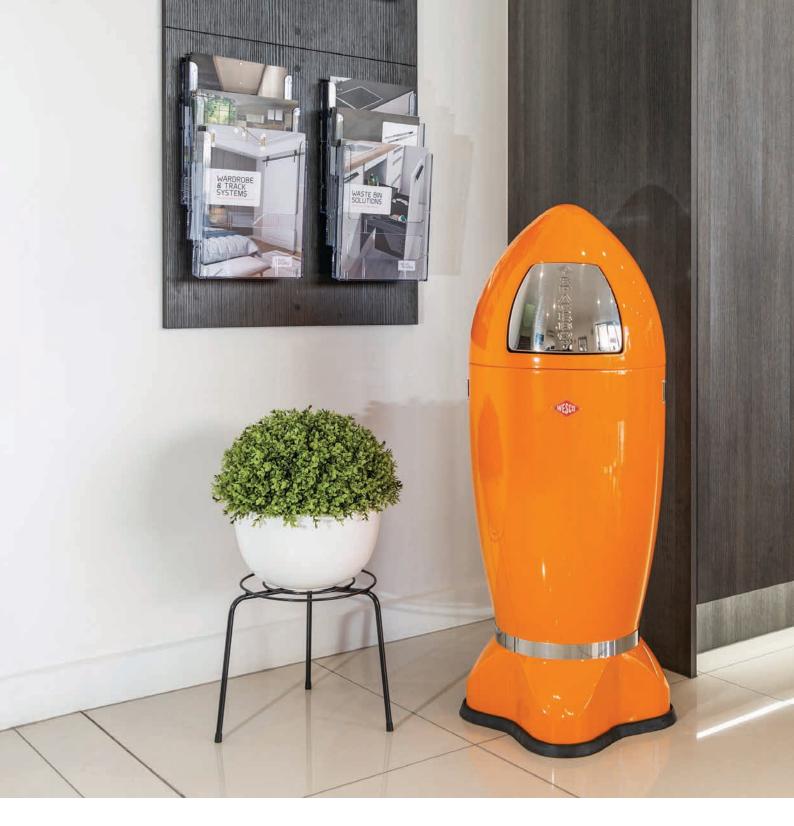

# **WESCO**

Since being founded in 1867, Wesco has prided itself on providing innovative and functional solutions for a wide range of kitchen requirements Made and designed in Germany, a Wesco waste bin makes a stylish addition to any kitchen, with a quality build, modern materials and innovative design.

Wesco waste bins are fast and simple to install, are available in multiple capacities to suit a range of cabinet sizes and are available in single, double, and triple compartments.

## **FREESTANDING**

New to the Wesco range at Wilson & Bradley, the Wesco range of free-standing waste bins are available in a range of different colours, styles, and capacities.

With a quality build, modern materials and innovative design, the Wesco range of free-standing bins allow you to perfectly match your bin to the rest of your interior.