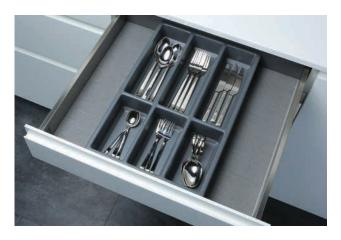

## **ORGA-LINE SETS FOR DRAWERS**

Blum offers practical inner dividing systems for drawers for every type of storage item.

ORGA-LINE sets with high-quality stainless-steel trays and/or utensil dividers are available in nominal lengths from 450 to 650mm.

Flexible cutlery dividers

Flexible utensil dividers

Combo sets