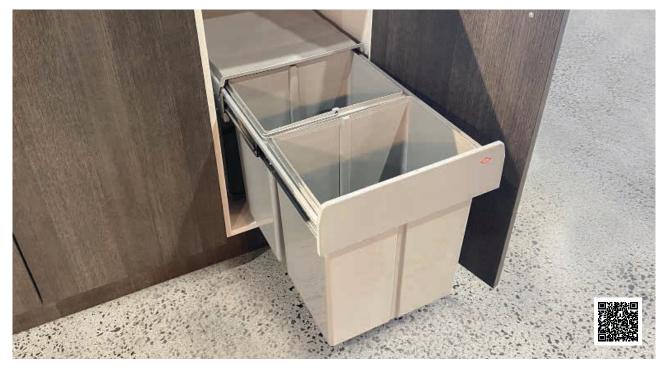

# KIA ORA

Available exclusively at Wilson & Bradley, Kia Ora waste bins are available in multiple sizes and capacities to fit almost any kitchen design.

Compatible with Blum's TANDEMBOX and MERIVOBOX box systems, Kia Ora bins are versatile, simple and easy to install, and are designed to provide an ongoing user experience.

# KIA ORA RANGE OVERVIEW

#### **EASY FIT**

Available in either 35L, 50L and 55L, the Kia Ora range of Easy Fit waste bins are ideal for under sink installation.

Compatible with Blum's TANDEMBOX box system these bins are easy to insall and remove.