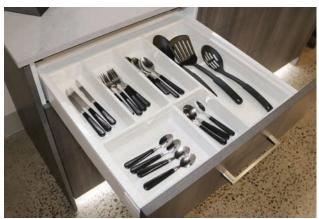

### **ORGA-LINE**

Blum's ORGA-LINE inner dividing system works wonders on the interiors of drawers and high-fronted pull-outs. Designed for use with Blum's TANDEMBOX box system, the ORGA-LINE inner

dividing system helps ensure drawer contents are always organised, easy to find and readily accessible.

## **ORGA-LINE SETS FOR DRAWERS**

Blum offers practical inner dividing systems for drawers for every type of storage item.

ORGA-LINE sets with high-quality stainless-steel trays and/or utensil dividers are available in nominal lengths from 450 to 650mm.

Flexible cutlery dividers

Flexible utensil dividers

Combo sets