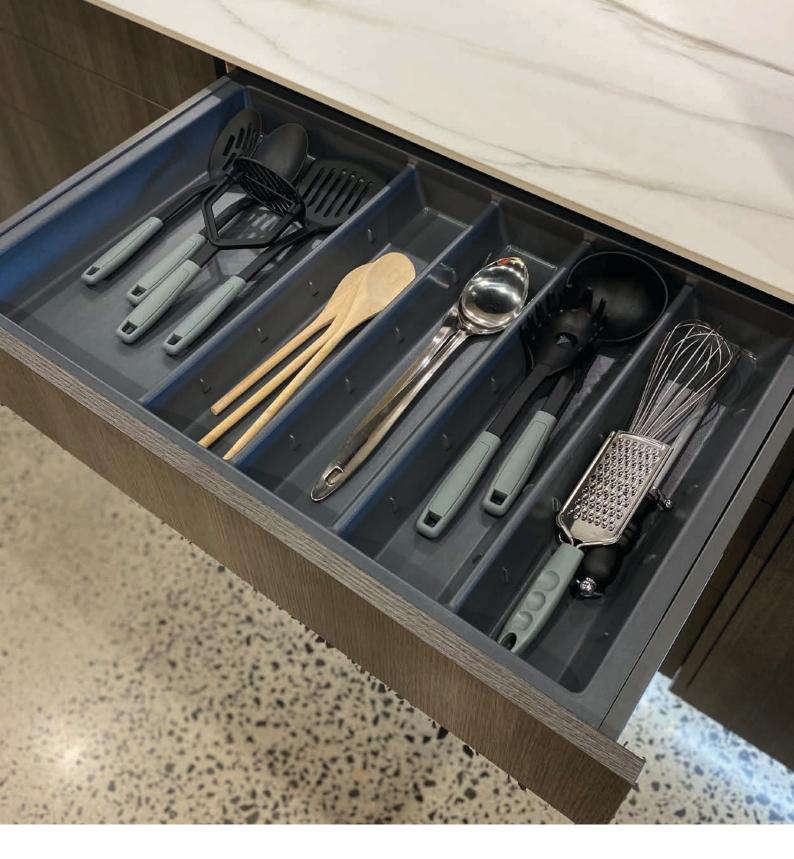

# **AGOFORM**

Founded in Germany in 1928, Agoform's product portfolio is constantly being extended to cover a range of kitchen storage solutions.

Wilson & Bradley supplies a range of Agoform products designed to help organise drawers such cutlery trays, utensil trays and spice trays as well as a range of drawer matting.

#### LINEA UTENSIL TRAYS

Providing optimum space for all your utensils, the Agoform Linea utensil tray is the ideal choice for organising a cluttered utensil drawer.