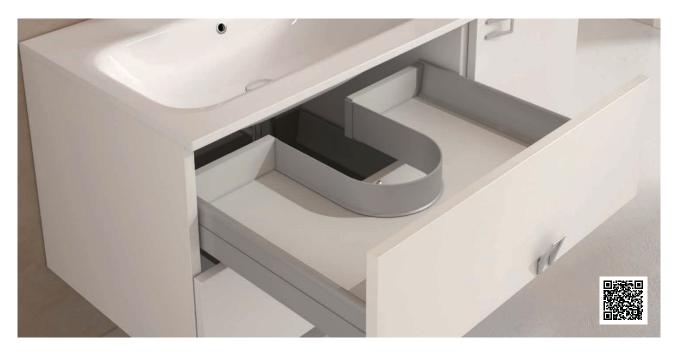

#### SYPHON FLEX

Transform unused space into extra storage with the Volpato Syphon Flex. The Syphon Flex is a u-shaped strip that can be attached to cut out drawers to allow for a drawer edge around sink pipes and other obsticles. The Syphon Flex can be easily attached to your drawer's base where it has been cut. The flexibility of the plastic strip allows you to shape it to your needs, creating a new storage space in an otherwise empty area.