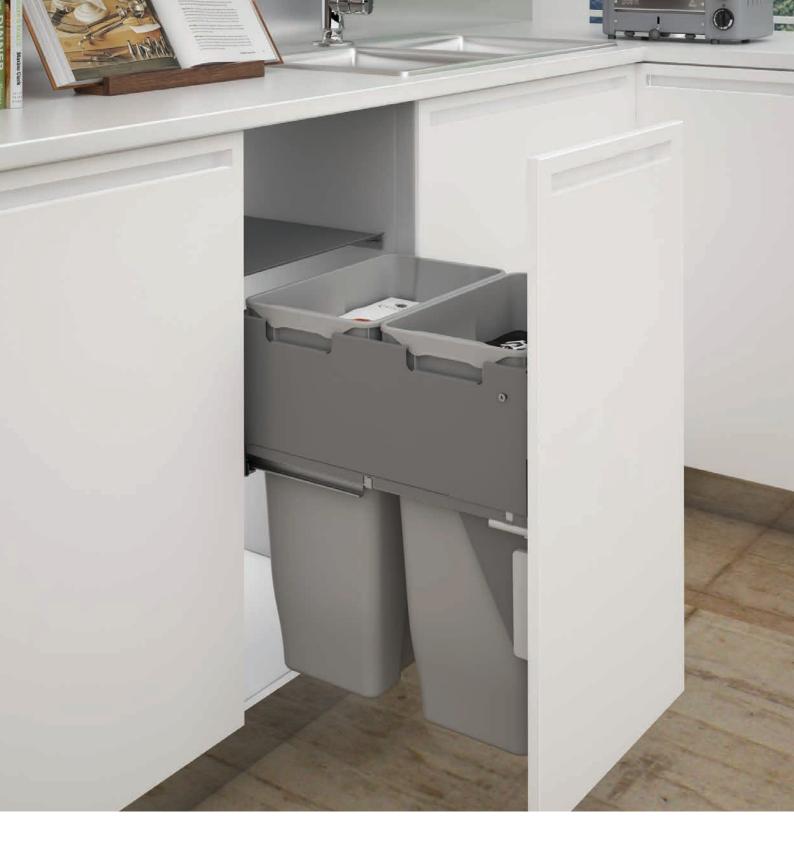

# SIGE

Exclusive to Wilson & Bradley, SIGE waste bin solutions feature an advanced product design that seamlessly blends both style and function to deliver a product range that suits a variety of spaces.

Designed with soft-close runners, these units are available in a variety of bucket sizes and suit a wide range of cabinets. SIGE waste bin solutions are purposed-engineered for easy installation, offer premium style and robust durability.

#### **WASTE BINS**

The range of SIGE waste bins are available in a variety of bucket sizes and are suitable for installation in kitchens, bathrooms and laundries throughout the home.

These bins are fitted with high-quality Blum soft-close runners allowing for a smooth and controlled closure of the unit.