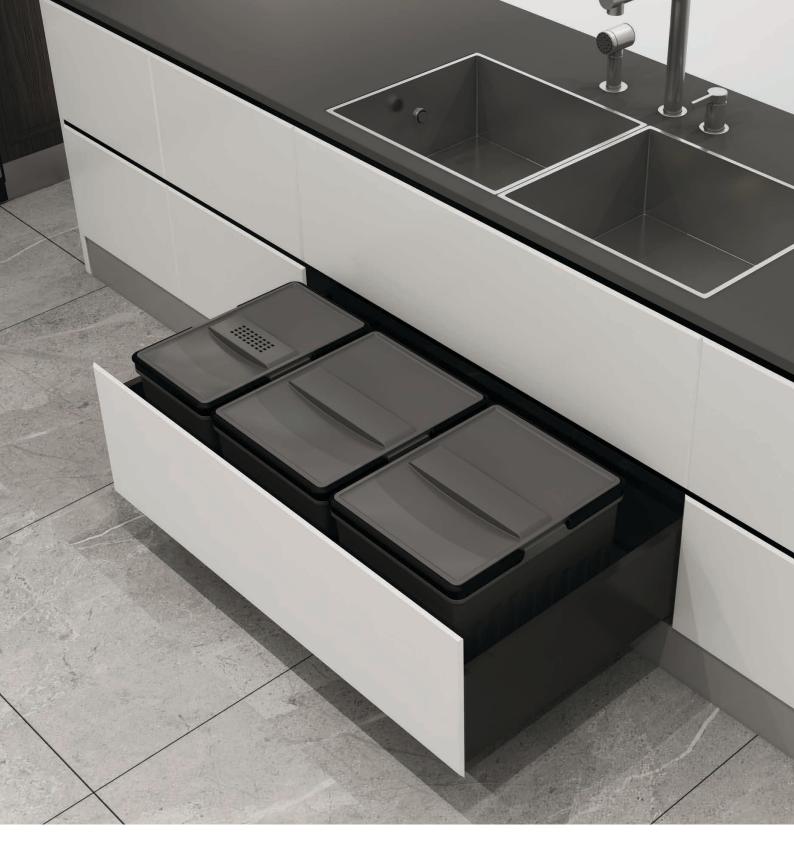

# SIGE

Exclusive to Wilson & Bradley, SIGE waste bin solutions feature an advanced product design that seamlessly blends both style and function to deliver a product range that suits a variety of spaces.

Designed with soft-close runners, these units are available in a variety of bucket sizes and suit a wide range of cabinets. SIGE waste bin solutions are purposed-engineered for easy installation, offer premium style and robust durability.

#### **WASTE BINS**

The range of SIGE waste bins are available in a variety of bucket sizes and are suitable for installation in kitchens, bathrooms and laundries throughout the home.

These bins are fitted with high-quality Blum soft-close runners allowing for a smooth and controlled closure of the unit.