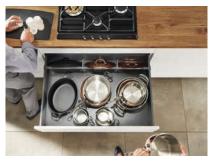

## BLUM PRACTICAL CABINET SOLUTIONS

Blum's practical cabinet solutions improve workflows in kitchens and make optimal use of the storage space available. To make things more practical, keep everything you need for specific tasks together and immediately to hand.

### **SPACE TOWER**

If you want a pantry unit that offers plenty of storage space, whose inner pull-outs can be designed individually and gives you easy access to items from all three sides, then you'll like Blum's SPACE TOWER. This is the convenient and ergonomic way to store food.