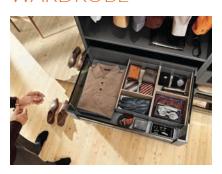

harmonious look and perfect organisation in any living area.



### **ORGA-LINE**

Blum's ORGA-LINE inner dividing system works wonders on the interiors of drawers and high-fronted pull-outs. Designed for use with Blum's TANDEMBOX box system, the ORGA-LINE inner

dividing system helps ensure drawer contents are always organised, easy to find and readily accessible.

# **BLUM AMBIA-LINE**

## **IDEAS FOR YOUR KITCHEN**



**AMBIA-LINE** for cutlery



AMBIA-LINE for kitchen utensils



AMBIA-LINE for pots and lids



AMBIA-LINE for bottles and cutting boards



AMBIA-LINE for waste separation



AMBIA-LINE for cleaning utensils

### **ACCESSORIES**



AMBIA-LINE knife holder



AMBIA-LINE plate holder



AMBIA-LINE foil/film dispenser

## IDEAS FOR YOUR BATHROOM



IDEAS FOR YOUR WARDROBE



IDEAS FOR YOUR LIVING ROOM



# **BLUM ORGA-LINE**

## **ORGA-LINE SETS FOR DRAWERS**

Blum offers practical inner dividing systems for drawers for every type of storage item.

ORGA-LINE sets with high-quality stainless-steel trays and/or utensil dividers are available in nominal lengths from 450 to 650mm.



Flexible cutlery dividers



Flexible utensil dividers



Combo sets

### ORGA-LINE KITCHEN ACCESSORIES

Blum ORGA-LINE for high fronted pull-outs offer a variety of solutions for various TANDEMBOX intivo & antaro applications.

Everything is exactly where it should be thanks to aluminium cross and longside dividers that match the colour of the drawer sides.



Film dispenser



Foil dispenser



Knife holder



Blum plate holder



Spice holder



# SIGE



Established in Italy, SI