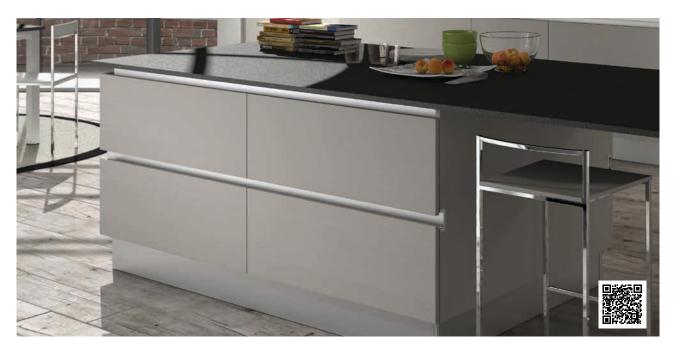

## **VOLPATO PROFILE HANDLES**

Produced from aluminium, the Volpato Profile Handle system provides a modern, contemporary and handle-less solution for doors and drawers.

Available in a range of colours and finishes making it possible to match any design needs, the system can also be installed in a horizontal or vertical position.