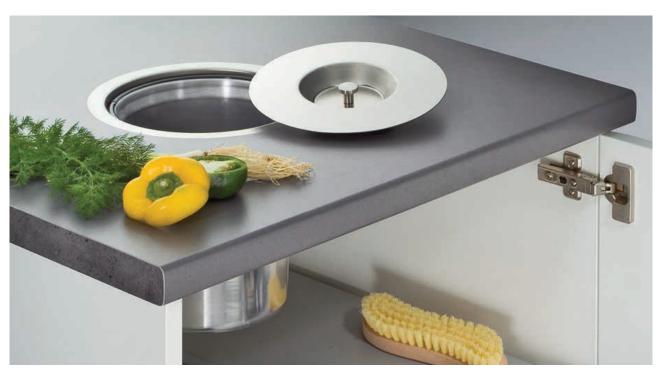

### **BENCH TOP BINS**

Designed to be installed into existing bench tops, these bins are the perfect solution for keeping

your kitchen clean and tidy. Rubbish can be swept directly from the bench top into the bin.