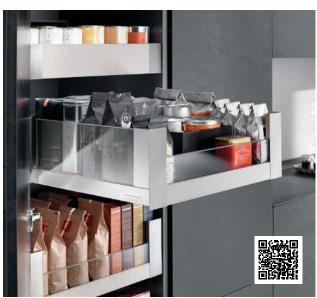

### **SPACE TOWER**

If you want a pantry unit that offers plenty of storage space, whose inner pull-outs can be designed individually and gives you easy access to items from all three sides, then you'll like Blum's SPACE TOWER. This is the convenient and ergonomic way to store food.

SIGE offers 4 different storage solutions for your home: SIGE Materia, SIGE Pro Line, SIGE Infinity Plus and SIGE Valore with each range offering a variety of storage solutions including pull-out pantries, bottle racks, corner units and kidney units.

### **INFINITY PLUS**

The SIGE Infinity Plus range boasts a unique modern design. Achieving functionality on a number of levels, each product is easy to install

and operate, making time spent in the kitchen a more efficient and pleasant experience.