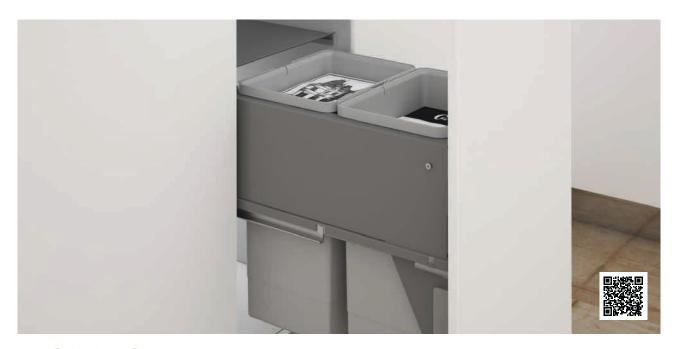

# SIGE

Exclusive to Wilson & Bradley, SIGE waste bin solutions feature an advanced product design that seamlessly blends both style and function to deliver a product range that suits a variety of spaces.

Designed with soft-close runners, these units are available in a variety of bucket sizes and suit a wide range of cabinets. SIGE waste bin solutions are purposed-engineered for easy installation, offer premium style and robust durability.

#### **WASTE BINS**

The range of SIGE waste bins are available in a variety of bucket sizes and are suitable for installation in kitchens, bathrooms and laundries throughout the home.

These bins are fitted with high-quality Blum soft-close runners allowing for a smooth and controlled closure of the unit.