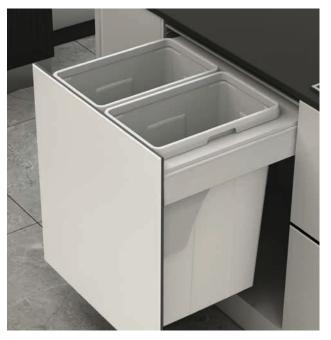

## **PULL BOY**

Designed for use with Blum's TANDEMBOX antaro or intivo drawer, the Wesco pull boy range

of waste bin solutions are available in multiple configurations and capacities.

### **FLEX**

Perfect for sink drawer applications, Wesco FLEX bins include a base that suits in either a Blum TANDEMBOX antaro, intivo or LEGRABOX drawer.