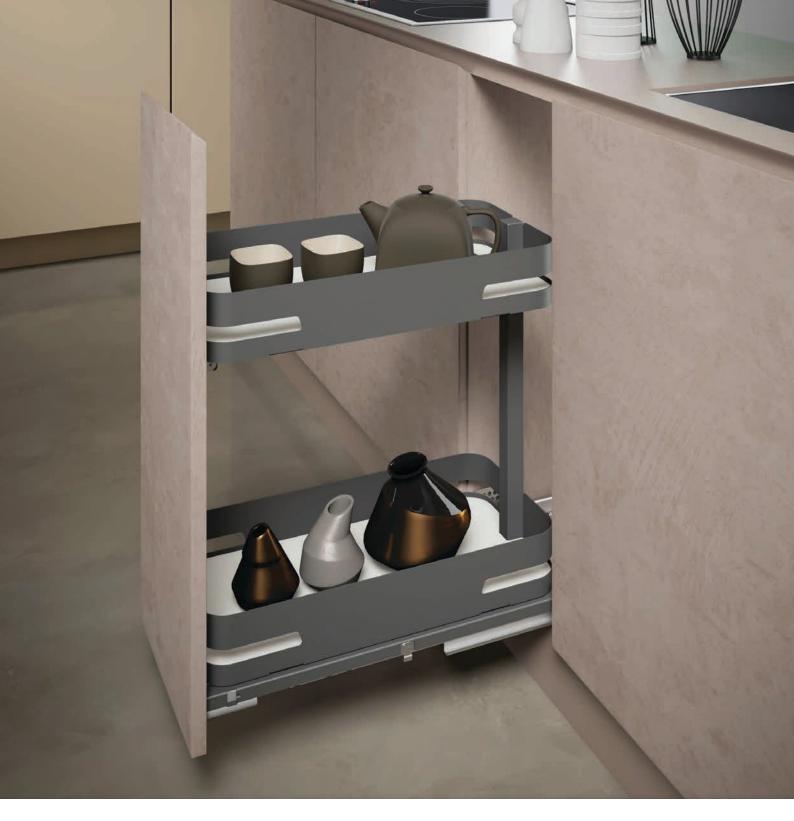

## BLUM PRACTICAL CABINET SOLUTIONS

Blum's practical cabinet solutions improve workflows in kitchens and make optimal use of the storage space available. To make things more practical, keep everything you need for specific tasks together and immediately to hand.

#### SINK PULL-OUT

Maximise the storage capacity around your sink with Blum's sink cabinet. This sink cabinet uses every inch of storage space available and gives you easy access to contents. It keeps worktops free and ensures that washing up items are immediately to hand.

### **SPACE TOWER**

If you want a pantry unit that offers plenty of storage space, whose inner pull-outs can be designed individually and gives you easy access to items from all three sides, then you'll like Blum's SPACE TOWER. This is the convenient and ergonomic way to store food.

#### SPACE CORNER

Corner space is often wasted or not put to optimal use. A user-friendly alternative to conventional corner solutions is the SPACE CORNER.

Full extension drawer and pull-outs use every inch of storage space available and give you clear visibility of all contents.

### **SPACE TWIN**

Narrow cabinets turn kitchen spaces into valuable storage. Blum's SPACE TWIN with diagonally offset runners, create additional storage space without compromising stability or quality of motion. This is the ideal place to keep narrow utensils such as bottles, chopping boards, spices, and baking trays.