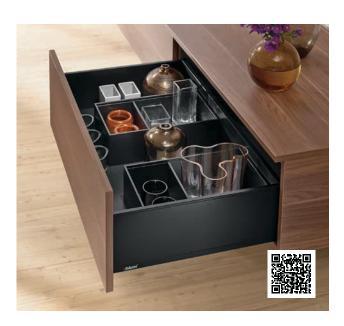

### **AMBIA-LINE**

Blum's AMBIA-LINE inner dividing system stands out on account of its slim, minimalist design and diverse setting options. The narrow straightforward design perfectly complements the

LEGRABOX box system in both colour and style and helps ensure a harmonious look and perfect organisation in any living area.

## **IDEAS FOR YOUR KITCHEN**

**AMBIA-LINE** for cutlery

AMBIA-LINE for kitchen utensils

AMBIA-LINE for pots and lids

AMBIA-LINE for bottles and cutting boards

AMBIA-LINE for waste separation

AMBIA-LINE for cleaning utensils