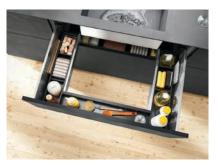

## **ORGA-LINE SETS FOR DRAWERS**

Blum offers practical inner dividing systems for drawers for every type of storage item.

ORGA-LINE sets with high-quality stainless-steel trays and/or utensil dividers are available in nominal lengths from 450 to 650mm.

Flexible cutlery dividers

Flexible utensil dividers

Combo sets