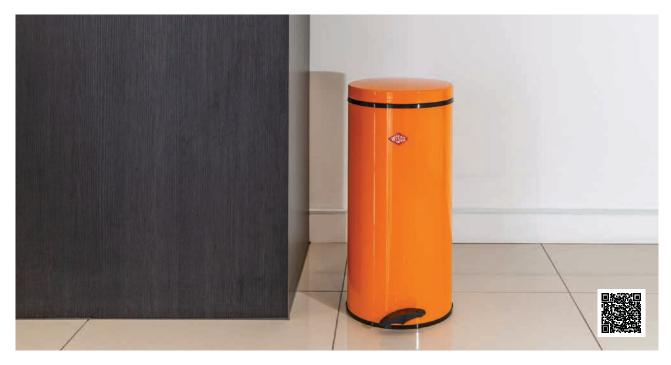

## **FREESTANDING**

New to the Wesco range at Wilson & Bradley, the Wesco range of free-standing waste bins are available in a range of different colours, styles, and capacities.

With a quality build, modern materials and innovative design, the Wesco range of free-standing bins allow you to perfectly match your bin to the rest of your interior.