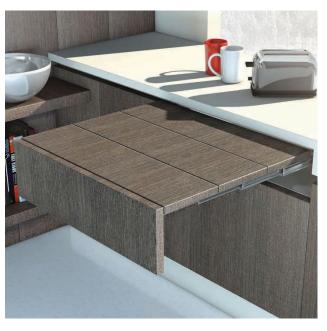

#### SYPHON FLEX

Transform unused space into extra storage with the Volpato Syphon Flex. The Syphon Flex is a u-shaped strip that can be attached to cut out drawers to allow for a drawer edge around sink pipes and other obsticles. The Syphon Flex can be easily attached to your drawer's base where it has been cut. The flexibility of the plastic strip allows you to shape it to your needs, creating a new storage space in an otherwise empty area.