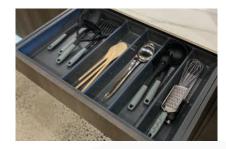

### **SPACE TOWER**

If you want a pantry unit that offers plenty of storage space, whose inner pull-outs can be designed individually and gives you easy access to items from all three sides, then you'll like Blum's SPACE TOWER. This is the convenient and ergonomic way to store food.

#### SPACE CORNER

Corner space is often wasted or not put to optimal use. A user-friendly alternative to conventional corner solutions is the SPACE CORNER.

Full extension drawer and pull-outs use every inch of storage space available and give you clear visibility of all contents.

### **SPACE TWIN**

Narrow cabinets turn kitchen spaces into valuable storage. Blum's SPACE TWIN with diagonally offset runners, create additional storage space without compromising stability or quality of motion. This is the ideal place to keep narrow utensils such as bottles, chopping boards, spices, and baking trays.