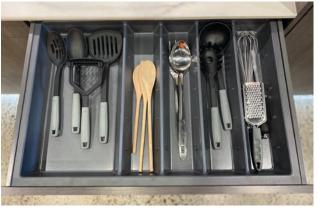

### **AMBIA-LINE**

Blum's AMBIA-LINE inner dividing system stands out on account of its slim, minimalist design and diverse setting options. The narrow straightforward design perfectly complements the

LEGRABOX box system in both colour and style and helps ensure a harmonious look and perfect organisation in any living area.

## **IDEAS FOR YOUR KITCHEN**

**AMBIA-LINE** for cutlery

AMBIA-LINE for kitchen utensils

AMBIA-LINE for pots and lids

AMBIA-LINE for bottles and cutting boards

AMBIA-LINE for waste separation

AMBIA-LINE for cleaning utensils