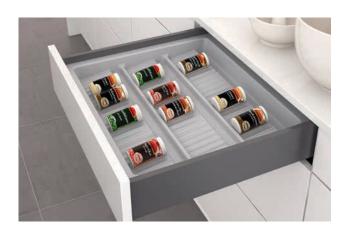

#### SALSA SPICE TRAYS

The inclined arrangement of the Agoform Salsa spice tray makes it easy to organise spices to meet your individual needs.