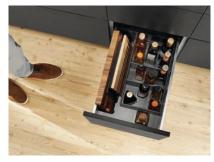

### **SPACE TWIN**

Narrow cabinets turn kitchen spaces into valuable storage. Blum's SPACE TWIN with diagonally offset runners, create additional storage space without compromising stability or quality of motion. This is the ideal place to keep narrow utensils such as bottles, chopping boards, spices, and baking trays.