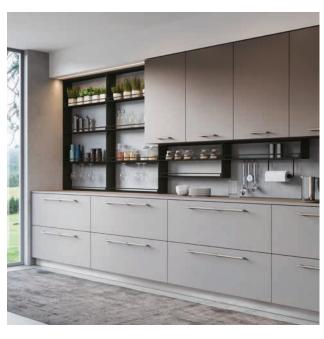

# **AGOFORM**

Founded in Germany in 1928, Agoform's product portfolio is constantly being extended to cover a range of kitchen storage solutions.

Wilson & Bradley supplies a range of Agoform products designed to help organise drawers such cutlery trays, utensil trays and spice trays as well as a range of drawer matting.

# AGOFORM RANGE OVERVIEW