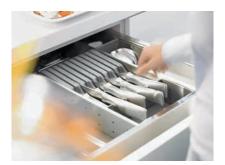

## **ORGA-LINE SETS FOR DRAWERS**

Blum offers practical inner dividing systems for drawers for every type of storage item.

ORGA-LINE sets with high-quality stainless-steel trays and/or utensil dividers are available in nominal lengths from 450 to 650mm.

Flexible cutlery dividers

Flexible utensil dividers

Combo sets