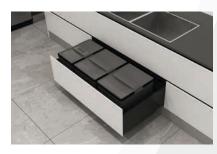

#### **WASTE BINS**

The range of SIGE waste bins are available in a variety of bucket sizes and are suitable for installation in kitchens, bathrooms and laundries throughout the home.

These bins are fitted with high-quality Blum soft-close runners allowing for a smooth and controlled closure of the unit.