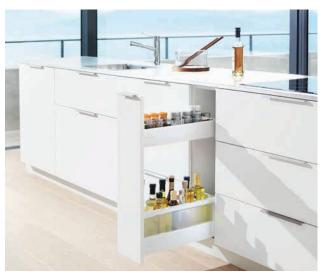

### **AMBIA-LINE**

Blum's AMBIA-LINE inner dividing system stands out on account of its slim, minimalist design and diverse setting options. The narrow straightforward design perfectly complements the

LEGRABOX box system in both colour and style and helps ensure a harmonious look and perfect organisation in any living area.

## **IDEAS FOR YOUR KITCHEN**

**AMBIA-LINE** for cutlery

AMBIA-LINE for kitchen utensils

AMBIA-LINE for pots and lids

AMBIA-LINE for bottles and cutting boards

AMBIA-LINE for waste separation

AMBIA-LINE for cleaning utensils