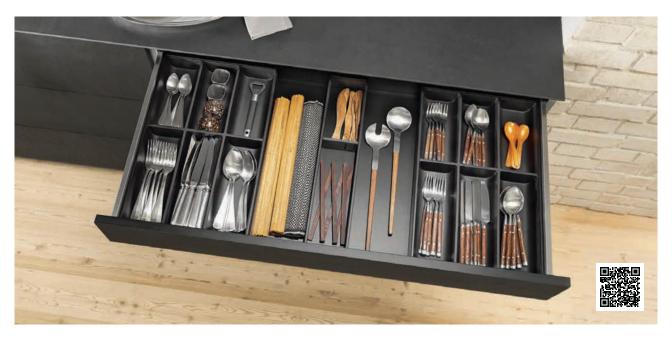

### **ORGA-LINE**

Blum's ORGA-LINE inner dividing system works wonders on the interiors of drawers and high-fronted pull-outs. Designed for use with Blum's TANDEMBOX box system, the ORGA-LINE inner

dividing system helps ensure drawer contents are always organised, easy to find and readily accessible.

## **ORGA-LINE SETS FOR DRAWERS**

Blum offers practical inner dividing systems for drawers for every type of storage item.

ORGA-LINE sets with high-quality stainless-steel trays and/or utensil dividers are available in nominal lengths from 450 to 650mm.

Flexible cutlery dividers

Flexible utensil dividers

Combo sets