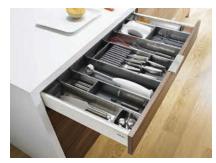

### **ORGA-LINE**

Blum's ORGA-LINE inner dividing system works wonders on the interiors of drawers and high-fronted pull-outs. Designed for use with Blum's TANDEMBOX box system, the ORGA-LINE inner

dividing system helps ensure drawer contents are always organised, easy to find and readily accessible.

### ORGA-LINE KITCHEN ACCESSORIES

Blum ORGA-LINE for high fronted pull-outs offer a variety of solutions for various TANDEMBOX intivo & antaro applications.

Everything is exactly where it should be thanks to aluminium cross and longside dividers that match the colour of the drawer sides.

Film dispenser

Foil dispenser

Knife holder

Blum plate holder

Spice holder