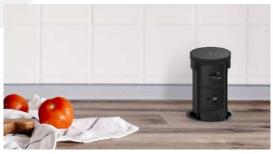

### STEEL CANISTERS

Docking Drawer steel canisters make for the perfect hot tool holder. Safely and neatly stow hot styling tools, even when they're in use. Combine in-drawer power with steel canisters to eliminate clutter from vanity surfaces.

- Available in a variety of sizes and styles to fit blow dryers, shavers and other styling accessories
- Corrosion resistant finish
- For simple specification into any type of drawer
- Available in Chrome or Stainless Steel