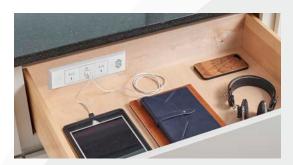

# FLUSH POP UP OUTLET

Add a convenient power source where you need it most with Docking Drawer Flush Pop-Up outlets. Designed with high quality finishes and materials, the Pop-Ups are available in a number of configurations and feature QI wireless charging capability on top. The Pop-Up allows you to safely power and charge devices in benchtops, upper cabinets or as a pop-up wall power source.

- Sits just 2mm above the worktop surface
- Sealing ring prevents dust and debris from entering the outlet
- Duo and Quad configurations available, allowing for either 1 or 3 GPO powering. As well as 1 USB-A and 1-USB-C (PD) ports
- Available in Black or Silver finish