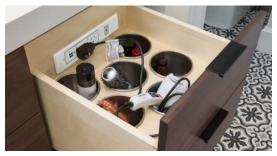

### TRIO POWERING OUTLETS

With the ability to power and charge up to four devices at once, the Docking Drawer Trio removes benchtop clutter and creates the perfect in-drawer docking station for hair dryers, curling irons, kitchen appliances and more.

| • • • • |  |
|---------|--|
|---------|--|

- Equipped with 1 USB-A port and 1 USB-C (PD) for quick charging and two power sockets
- Interlocking thermostat safety feature
- Available in Black, White, Stainless Steel or Brass finishes