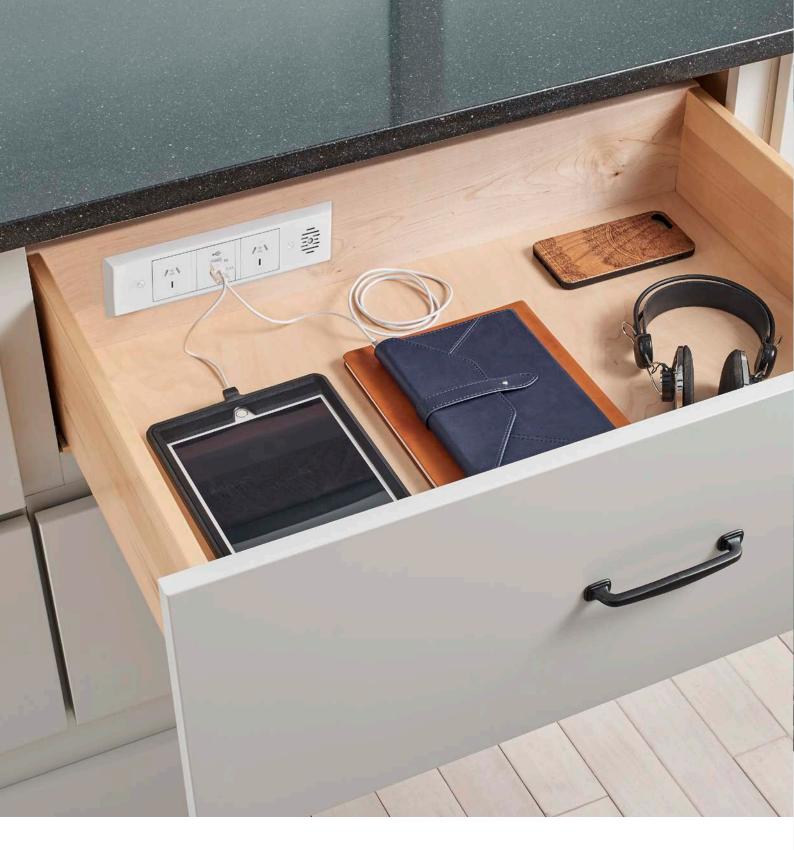

### TRIO POWERING OUTLETS

With the ability to power and charge up to four devices at once, the Docking Drawer Trio removes benchtop clutter and creates the perfect in-drawer docking station for hair dryers, curling irons, kitchen appliances and more.

| • • • • |  |
|---------|--|
|---------|--|

- Equipped with 1 USB-A port and 1 USB-C (PD) for quick charging and two power sockets
- Interlocking thermostat safety feature
- Available in Black, White, Stainless Steel or Brass finishes