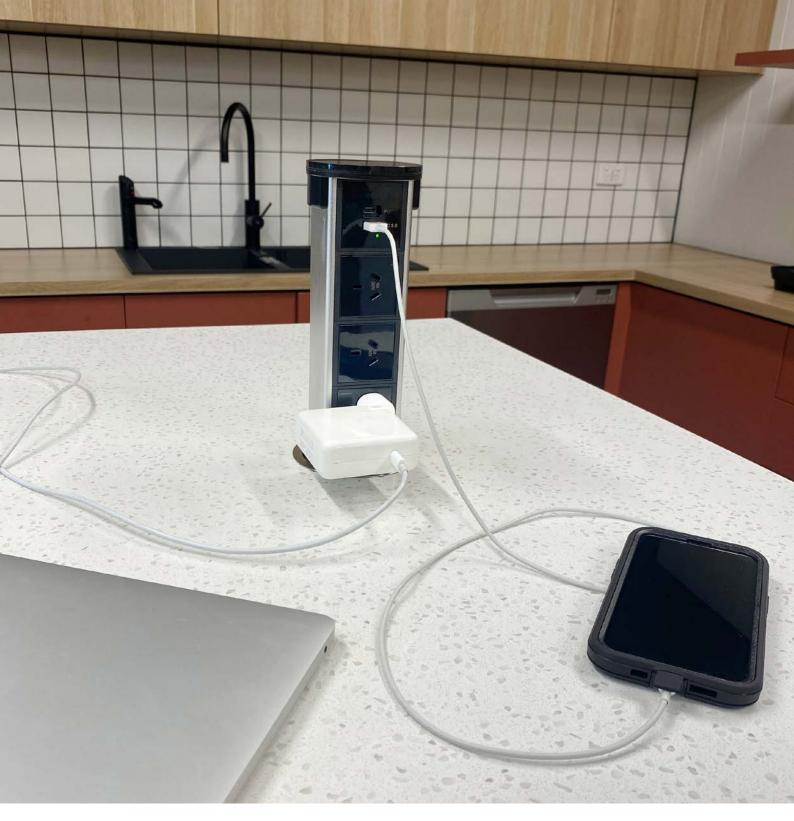

# POP UP OUTLET

The Docking Drawer Pop-Up outlet is the perfect hidden power source. The retractable unit conceals seamlessly in benchtops and has the ability to power up to three devices and charge two devices through USB-A and one via wireless charging.

- 3 sockets and 2 USB-A ports
- Retractable countertop power and charging source
- Splash proof IP54 Rated
- QI wireless charging available
- Purpose built for repeated movement