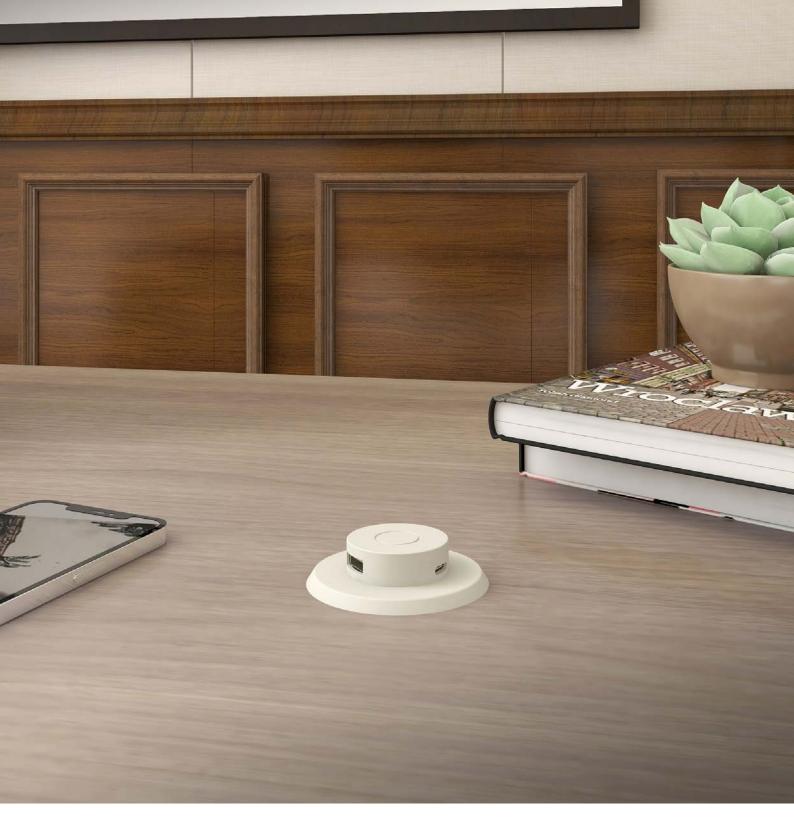

# POP UP OUTLET

The Docking Drawer Pop-Up outlet is the perfect hidden power source. The retractable unit conceals seamlessly in benchtops and has the ability to power up to three devices and charge two devices through USB-A and one via wireless charging.

- 3 sockets and 2 USB-A ports
- Retractable countertop power and charging source
- Splash proof IP54 Rated
- QI wireless charging available
- Purpose built for repeated movement

### WHAT ARE POP UP OUTLETS?

### SMART

- Innovative pop up socket solutions used to charge and power devices, purpose built for repeated movement
- The socket and USB ports are hidden within your benchtop and only need a simple press at the top of the unit to pop up
- Available in a variety of configurations, including wireless QI charging