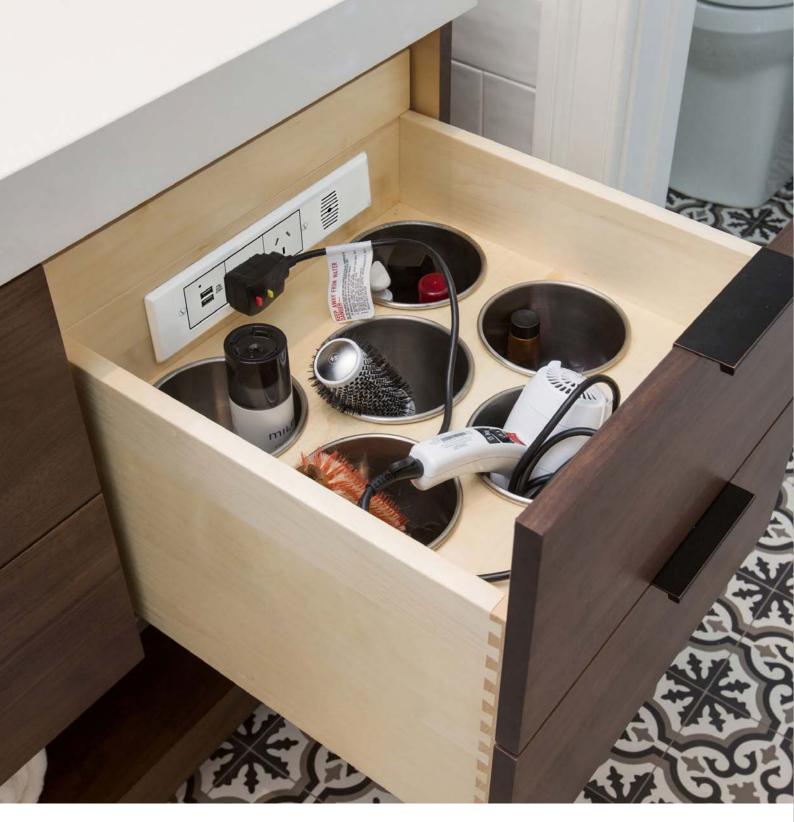

### STEEL CANISTERS

Docking Drawer steel canisters make for the perfect hot tool holder. Safely and neatly stow hot styling tools, even when they're in use. Combine in-drawer power with steel canisters to eliminate clutter from vanity surfaces.

- Available in a variety of sizes and styles to fit blow dryers, shavers and other styling accessories
- Corrosion resistant finish
- For simple specification into any type of drawer
- Available in Chrome or Stainless Steel