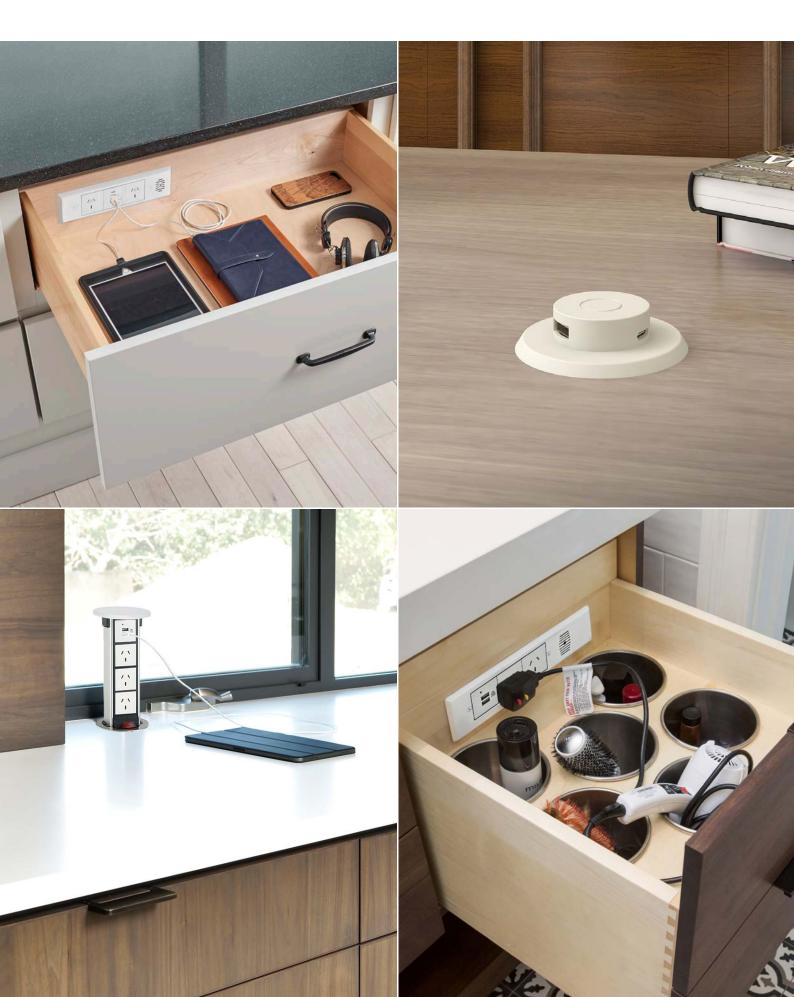

### TRIO POWERING OUTLETS

With the ability to power and charge up to four devices at once, the Docking Drawer Trio removes benchtop clutter and creates the perfect in-drawer docking station for hair dryers, curling irons, kitchen appliances and more.

| • • • • |  |
|---------|--|
|---------|--|

- Equipped with 1 USB-A port and 1 USB-C (PD) for quick charging and two power sockets
- Interlocking thermostat safety feature
- Available in Black, White, Stainless Steel or Brass finishes