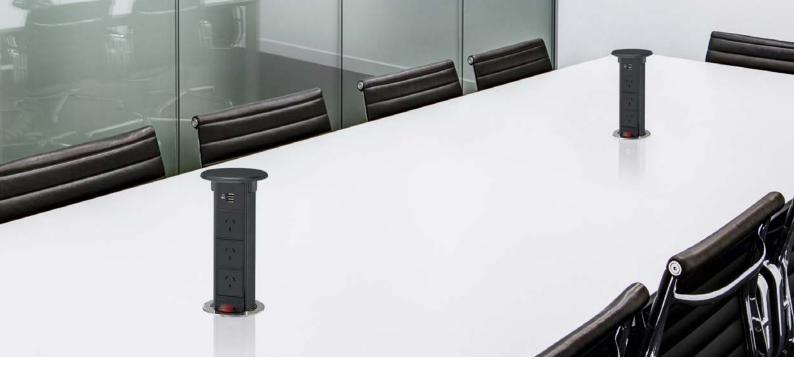

# POP UP OUTLET

The Docking Drawer Pop-Up outlet is the perfect hidden power source. The retractable unit conceals seamlessly in benchtops and has the ability to power up to three devices and charge two devices through USB-A and one via wireless charging.

- 3 sockets and 2 USB-A ports
- Retractable countertop power and charging source
- Splash proof IP54 Rated
- QI wireless charging available
- Purpose built for repeated movement

### WHAT ARE POP UP OUTLETS?

### SMART

- Innovative pop up socket solutions used to charge and power devices, purpose built for repeated movement
- The socket and USB ports are hidden within your benchtop and only need a simple press at the top of the unit to pop up
- Available in a variety of configurations, including wireless QI charging