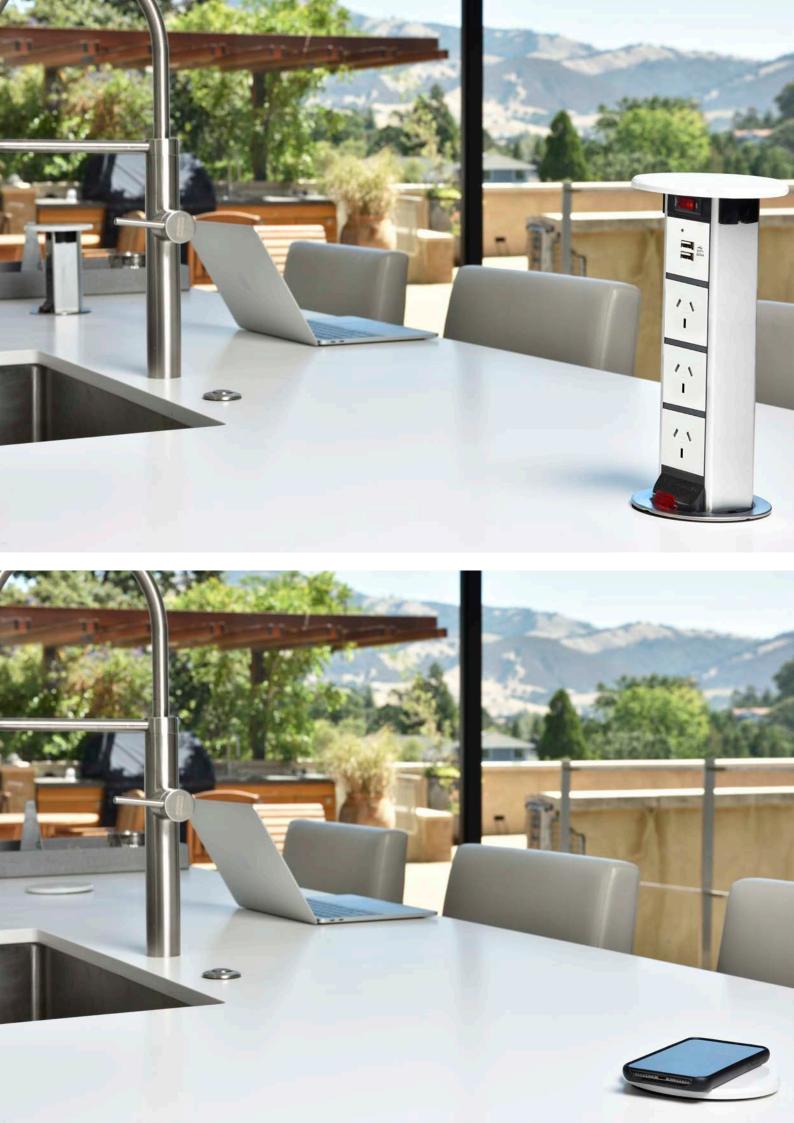

# POP UP OUTLET

The Docking Drawer Pop-Up outlet is the perfect hidden power source. The retractable unit conceals seamlessly in benchtops and has the ability to power up to three devices and charge two devices through USB-A and one via wireless charging.

- 3 sockets and 2 USB-A ports
- Retractable countertop power and charging source
- Splash proof IP54 Rated
- QI wireless charging available
- Purpose built for repeated movement