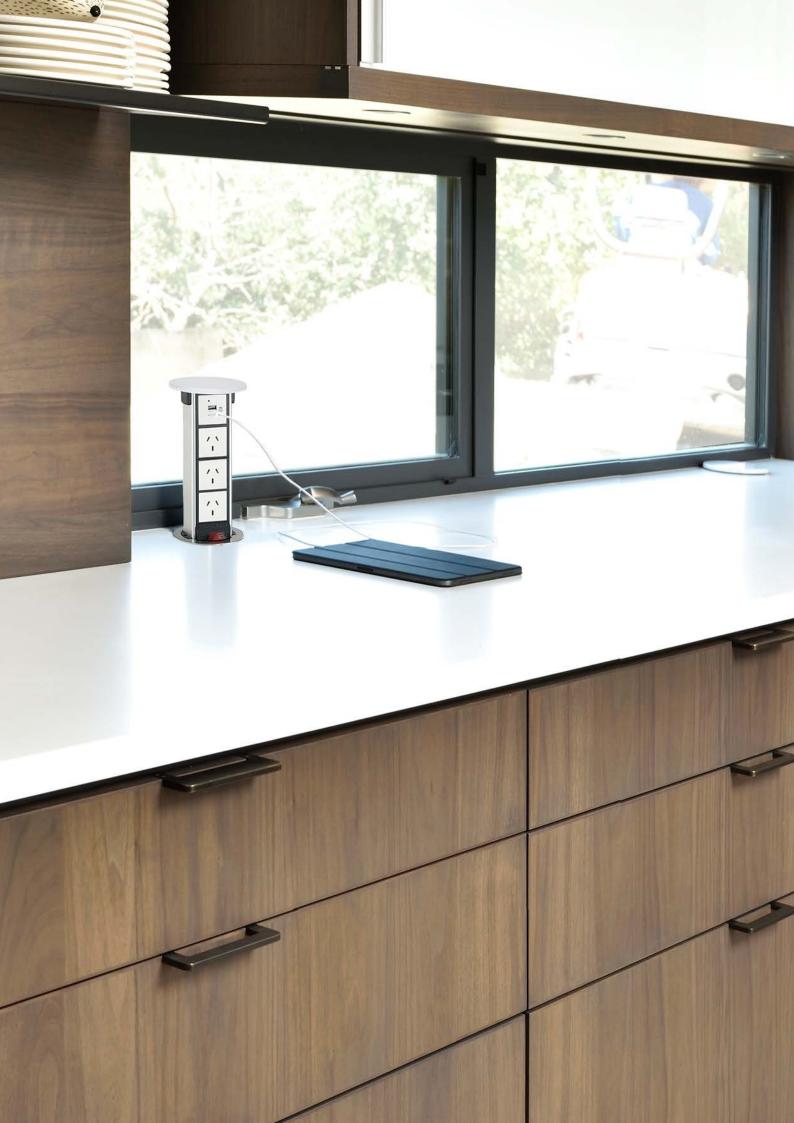

# POP UP OUTLET

The Docking Drawer Pop-Up outlet is the perfect hidden power source. The retractable unit conceals seamlessly in benchtops and has the ability to power up to three devices and charge two devices through USB-A and one via wireless charging.

- 3 sockets and 2 USB-A ports
- Retractable countertop power and charging source
- Splash proof IP54 Rated
- QI wireless charging available
- Purpose built for repeated movement