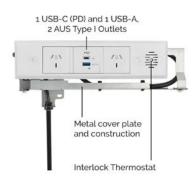

# SAFE

- Smart interlocking thermostat safety feature for the Docking Drawer Trio de-energizes the outlet when the surrounding temperature exceeds 50°C
- The assembly is cycle tested over 500,000 times, representing 30 years of use after which electrical cables are sent to a lab for testing

| • • • • |  |
|---------|--|
|---------|--|

- Equipped with 1 USB-A port and 1 USB-C (PD) for quick charging and two power sockets
- Interlocking thermostat safety feature
- Available in Black, White, Stainless Steel or Brass finishes