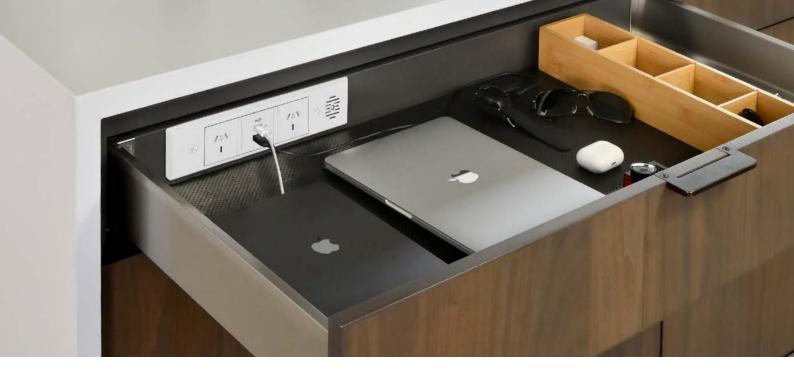

### TRIO POWERING OUTLETS

With the ability to power and charge up to four devices at once, the Docking Drawer Trio removes benchtop clutter and creates the perfect in-drawer docking station for hair dryers, curling irons, kitchen appliances and more.

| • • • • |  |
|---------|--|
|---------|--|

- Equipped with 1 USB-A port and 1 USB-C (PD) for quick charging and two power sockets
- Interlocking thermostat safety feature
- Available in Black, White, Stainless Steel or Brass finishes