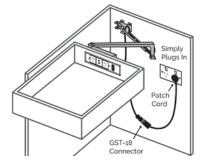

• Easy to install using basic power tools and the included screws

• Simply plugs into a power source behind the cabinet

• Australian Certified for Safety and EMC

KITCHEN

OFFICE

BEDROOM

BATHROOM

### SIMPLE

- Easy to install
- Simply plugs into a nearby power source