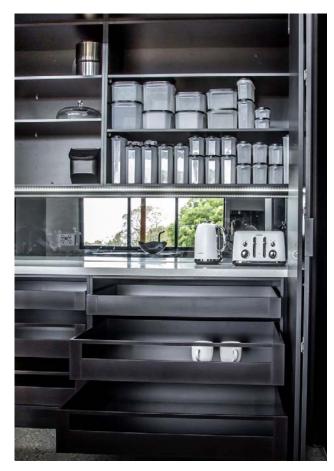

### STEEL CANISTERS

Docking Drawer steel canisters make for the perfect hot tool holder. Safely and neatly stow hot styling tools, even when they're in use. Combine in-drawer power with steel canisters to eliminate clutter from vanity surfaces.

- Available in a variety of sizes and styles to fit blow dryers, shavers and other styling accessories
- Corrosion resistant finish
- For simple specification into any type of drawer
- Available in Chrome or Stainless Steel