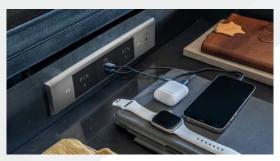

# POP UP OUTLET

The Docking Drawer Pop-Up outlet is the perfect hidden power source. The retractable unit conceals seamlessly in benchtops and has the ability to power up to three devices and charge two devices through USB-A and one via wireless charging.

- 3 sockets and 2 USB-A ports
- Retractable countertop power and charging source
- Splash proof IP54 Rated
- QI wireless charging available
- Purpose built for repeated movement