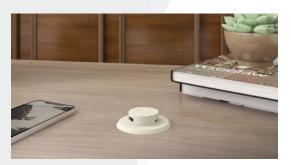

# **GROMMETS** CHARGING OUTLETS

The Docking Drawer pop-up charging grommets are a concealed and discrete charging station with the ability to fast-charge 3 devices simultaneously. Simply press down on the centre of the cover to reveal the USB charging ports and away you go. Perfect for offices, kitchens and bedside tables.

- Ability to charge 3 devices simultaneously
- USB ports adapt to the charging capabilities of your connected devices and provide the optimal charging current
- Equipped with 2 USB-A port, 1 USB-C (PD) for quick charging
- Available in Textured White or Black finish