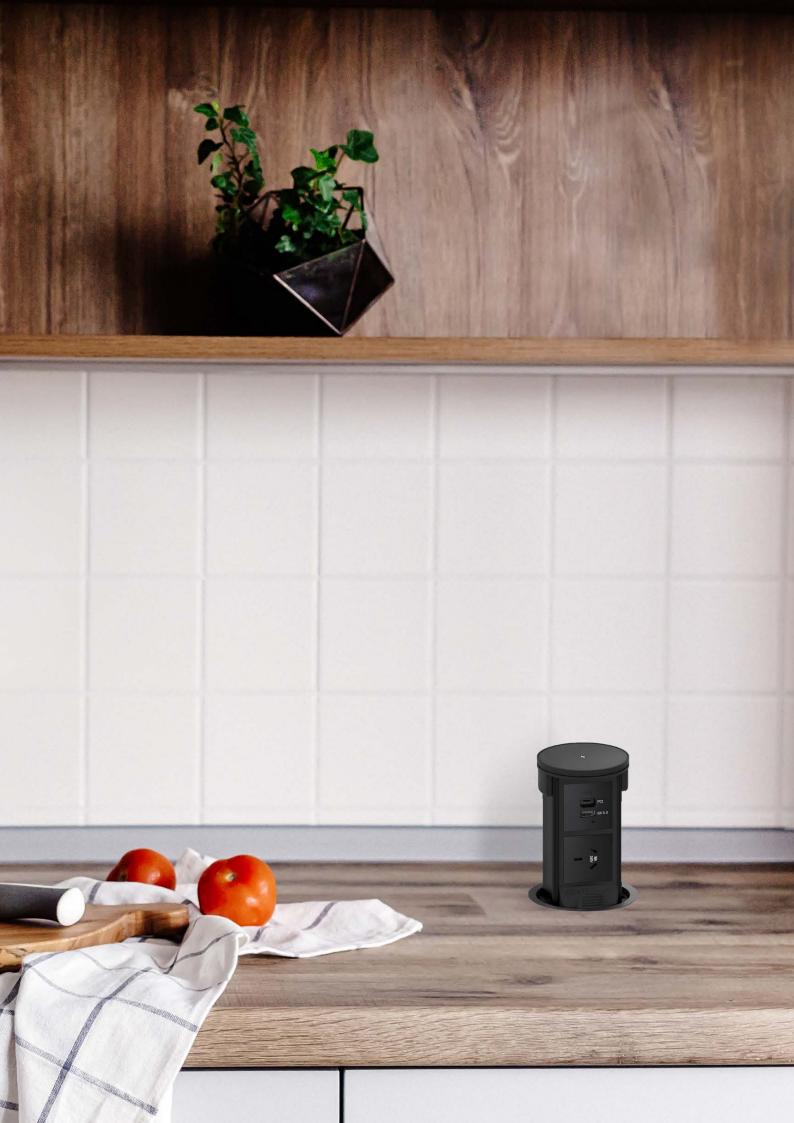

# FLUSH POP UP OUTLET

Add a convenient power source where you need it most with Docking Drawer Flush Pop-Up outlets. Designed with high quality finishes and materials, the Pop-Ups are available in a number of configurations and feature QI wireless charging capability on top. The Pop-Up allows you to safely power and charge devices in benchtops, upper cabinets or as a pop-up wall power source.

- Sits just 2mm above the worktop surface
- Sealing ring prevents dust and debris from entering the outlet
- Duo and Quad configurations available, allowing for either 1 or 3 GPO powering. As well as 1 USB-A and 1-USB-C (PD) ports
- Available in Black or Silver finish