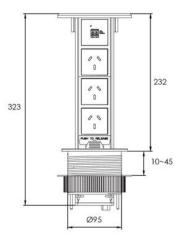

# POP UP OUTLET

The Docking Drawer Pop-Up outlet is the perfect hidden power source. The retractable unit conceals seamlessly in benchtops and has the ability to power up to three devices and charge two devices through USB-A and one via wireless charging.

- 3 sockets and 2 USB-A ports
- Retractable countertop power and charging source
- Splash proof IP54 Rated
- QI wireless charging available
- Purpose built for repeated movement