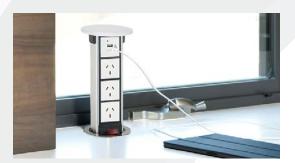

### STEEL CANISTERS

Docking Drawer steel canisters make for the perfect hot tool holder. Safely and neatly stow hot styling tools, even when they're in use. Combine in-drawer power with steel canisters to eliminate clutter from vanity surfaces.

- Available in a variety of sizes and styles to fit blow dryers, shavers and other styling accessories
- Corrosion resistant finish
- For simple specification into any type of drawer
- Available in Chrome or Stainless Steel