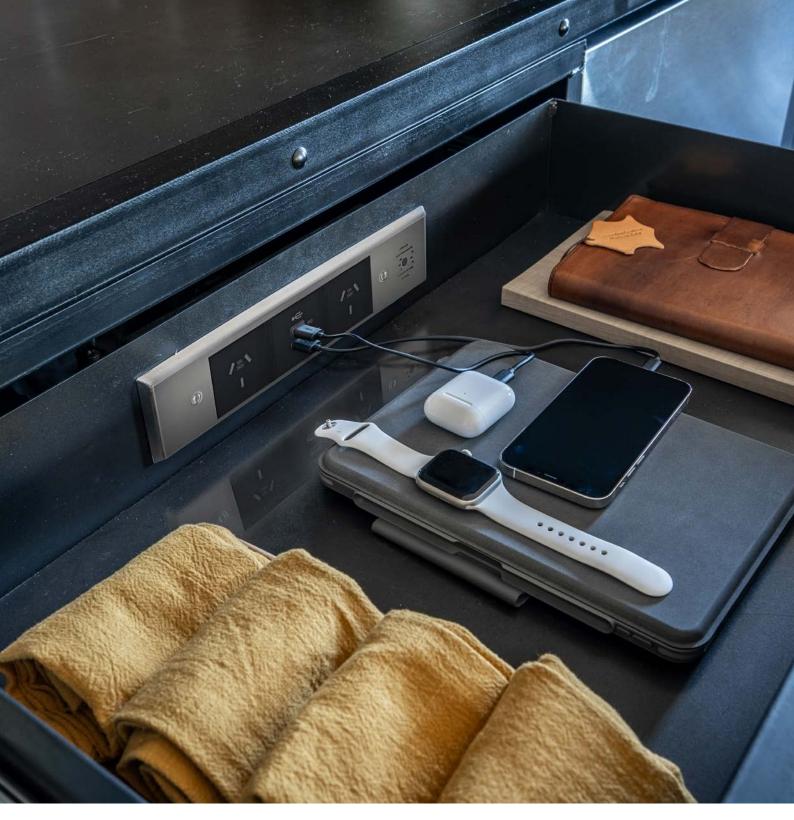

### TRIO POWERING OUTLETS

With the ability to power and charge up to four devices at once, the Docking Drawer Trio removes benchtop clutter and creates the perfect in-drawer docking station for hair dryers, curling irons, kitchen appliances and more.

| • • • • |  |
|---------|--|
|---------|--|

- Equipped with 1 USB-A port and 1 USB-C (PD) for quick charging and two power sockets
- Interlocking thermostat safety feature
- Available in Black, White, Stainless Steel or Brass finishes