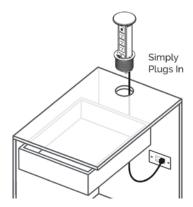

• Easy to install using basic power tools and the included screws

• Simply plugs into a power source behind the cabinet

• Australian Certified for Safety and EMC

KITCHEN

OFFICE

BEDROOM

BATHROOM