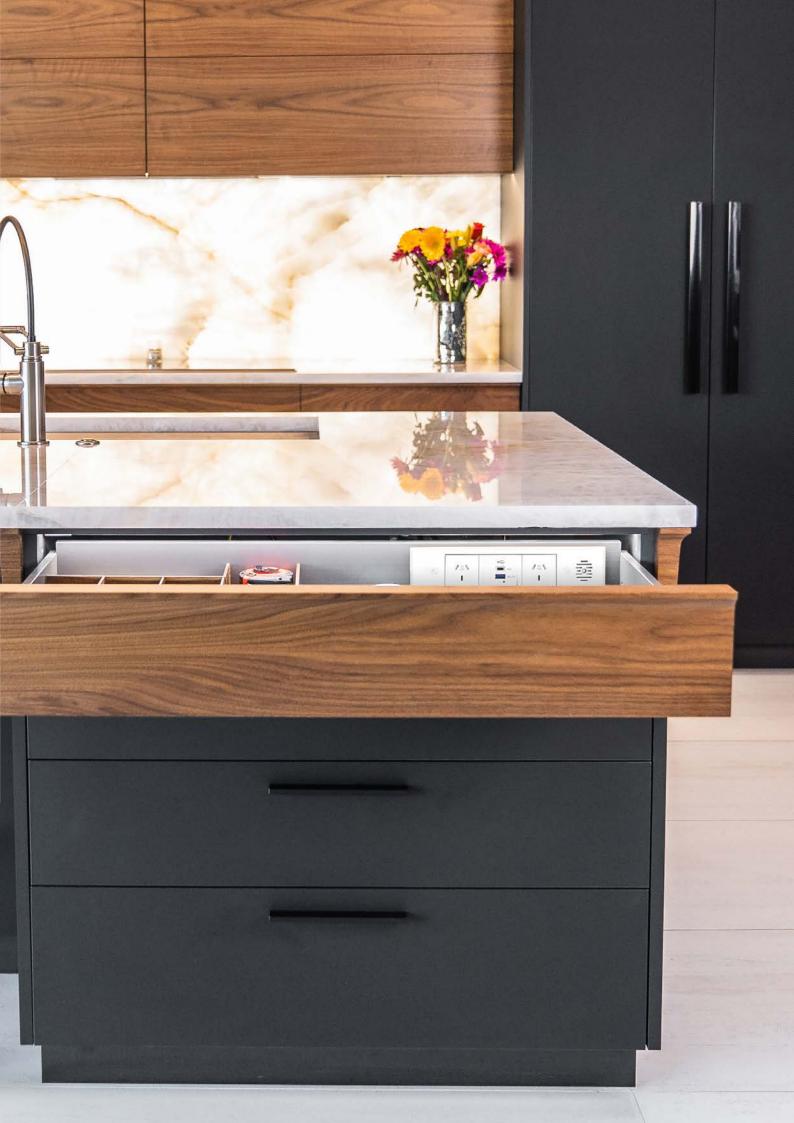

### TRIO POWERING OUTLETS

With the ability to power and charge up to four devices at once, the Docking Drawer Trio removes benchtop clutter and creates the perfect in-drawer docking station for hair dryers, curling irons, kitchen appliances and more.

| • • • • |  |
|---------|--|
|---------|--|

- Equipped with 1 USB-A port and 1 USB-C (PD) for quick charging and two power sockets
- Interlocking thermostat safety feature
- Available in Black, White, Stainless Steel or Brass finishes