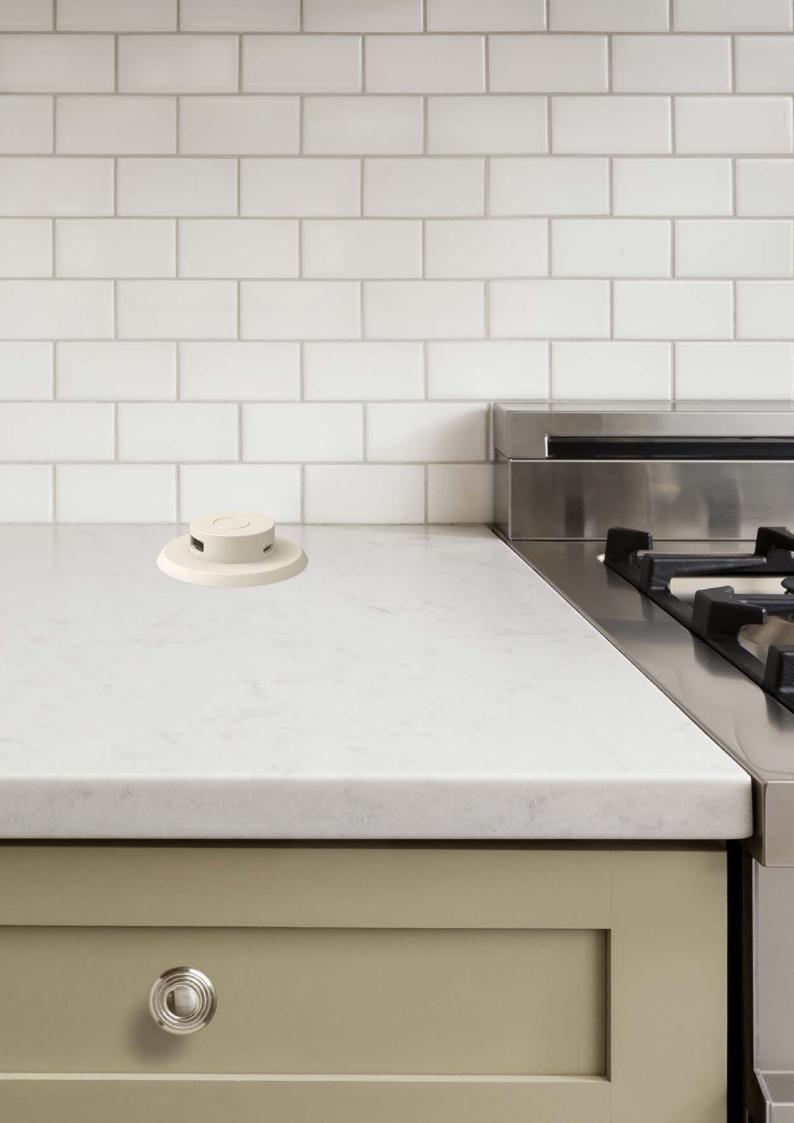

# POP UP OUTLET

The Docking Drawer Pop-Up outlet is the perfect hidden power source. The retractable unit conceals seamlessly in benchtops and has the ability to power up to three devices and charge two devices through USB-A and one via wireless charging.

- 3 sockets and 2 USB-A ports
- Retractable countertop power and charging source
- Splash proof IP54 Rated
- QI wireless charging available
- Purpose built for repeated movement

### WHAT ARE POP UP OUTLETS?

### SMART

- Innovative pop up socket solutions used to charge and power devices, purpose built for repeated movement
- The socket and USB ports are hidden within your benchtop and only need a simple press at the top of the unit to pop up
- Available in a variety of configurations, including wireless QI charging