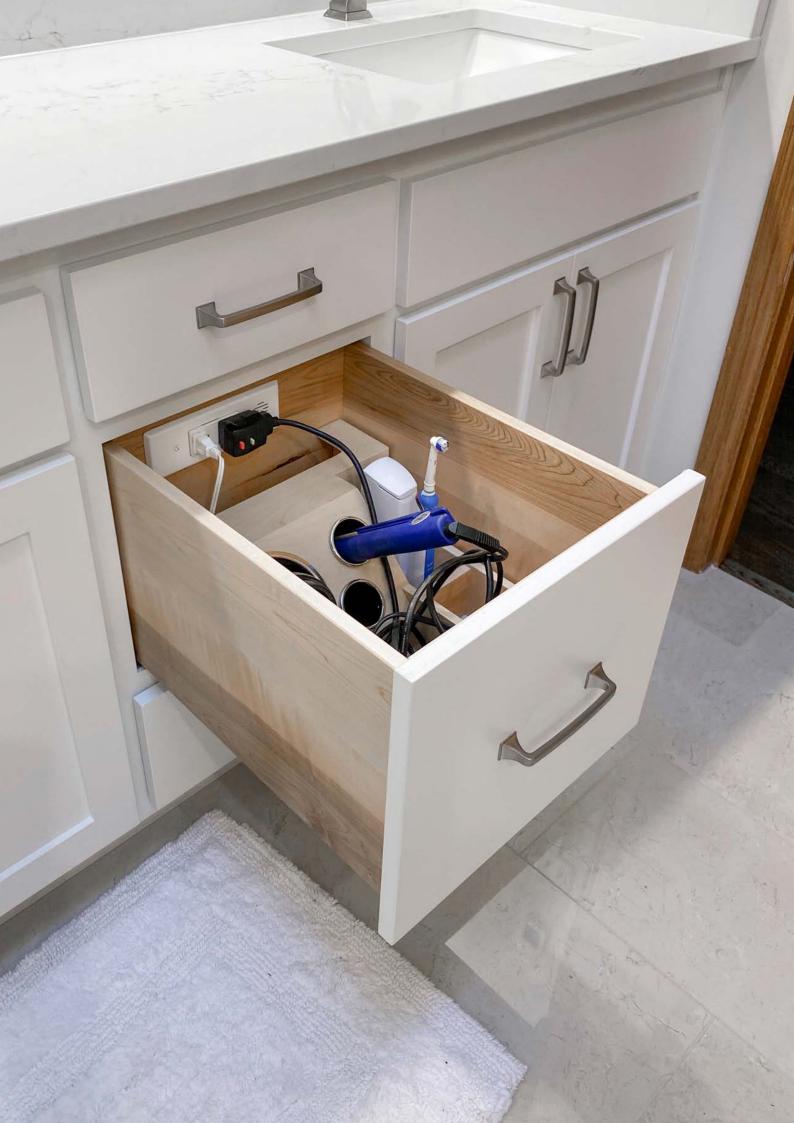

### STEEL CANISTERS

Docking Drawer steel canisters make for the perfect hot tool holder. Safely and neatly stow hot styling tools, even when they're in use. Combine in-drawer power with steel canisters to eliminate clutter from vanity surfaces.

- Available in a variety of sizes and styles to fit blow dryers, shavers and other styling accessories
- Corrosion resistant finish
- For simple specification into any type of drawer
- Available in Chrome or Stainless Steel