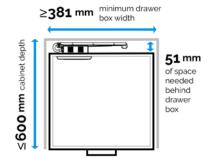

### OVERVIEW

Docking Drawer creates smart, simple and safe electrical solutions that enhance organisation and offer peace of mind.

Their range includes in-drawer power outlets, pop-up outlets, stainless steel capped canisters, furniture grommets and more. Available in a variety of finishes and configurations to satisfy any need and complement any style.

#### For use in any location

- Kitchens
- Bathrooms
- Bedside tables
- Offices
- Restaurants
- Hotels and more

# INNOVATIVE ELECTRICAL SOLUTIONS

1



### WHAT ARE DOCKING DRAWERS?

### SMART

SIMPLE

• Retrofittable

- In-drawer electrical outlets designed to charge and power devices in cabinets, vanities, desks, lockers or any other moveable drawer
- Intentionally designed for repeated movement

• Fits up to 600mm deep cabinets







# SAFE

- Smart interlocking thermostat safety feature for the Docking Drawer Trio de-energizes the outlet when the surrounding temperature exceeds 50°C
- The assembly is cycle tested over 500,000 times, representing 30 years of use after which electrical cables are sent to a lab for testing

• Easy to install using basic power tools and the included screws

• Simply plugs into a power source behind the cabinet

• Australian Certified for Safety and EMC



KITCHEN



OFFICE



BEDROOM



BATHROOM



### TRIO POWERING OUTLETS



With the ability to power and charge up to four devices at once, the Docking Drawer Trio removes benchtop clutter and creates the perfect in-drawer docking station for hair dryers, curling irons, kitchen appliances and more.

| • • • • |  |
|---------|--|
|-----