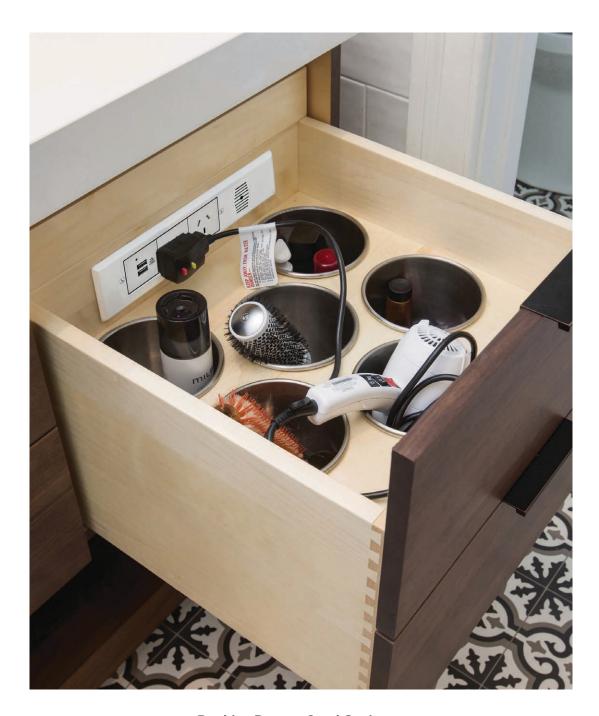

**Docking Drawer Steel Canisters** 

Combining in-drawer power with the high quality Docking Drawer canisters adds organisation and function to the drawer while eliminating clutter from vanity surfaces. Available in a variety of sizes and styles to fit dryers, curling irons, shavers and more, you're sure to find a solution that will pair perfectly with your project.

- Fits hair dryers, shavers and other styling accessories
- Available in various styles and sizes
- Available in Chrome or Stainless Steel
- Corrosion resistant finish
- For simple specification into any type of drawer