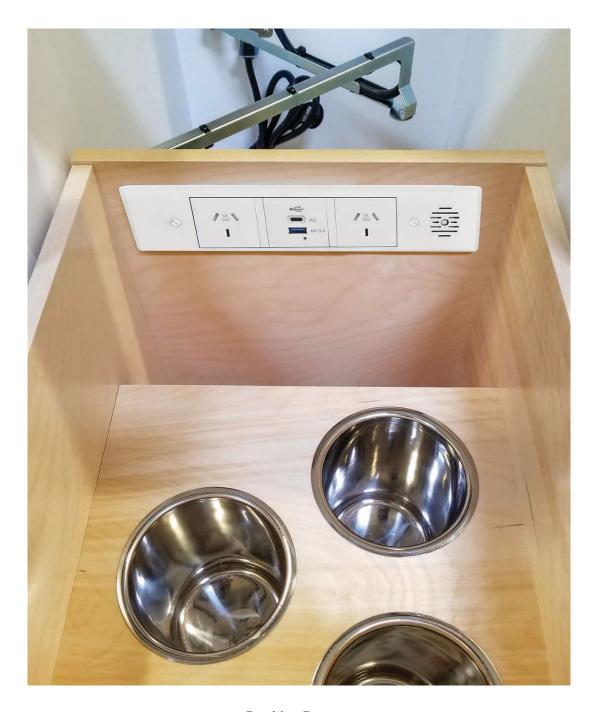

**Docking Drawer Steel Canisters** 

Combining in-drawer power with the high quality Docking Drawer canisters adds organisation and function to the drawer while eliminating clutter from vanity surfaces. Available in a variety of sizes and styles to fit dryers, curling irons, shavers and more, you're sure to find a solution that will pair perfectly with your project.

- Fits hair dryers, shavers and other styling accessories
- Available in various styles and sizes
- Available in Chrome or Stainless Steel
- Corrosion resistant finish
- For simple specification into any type of drawer