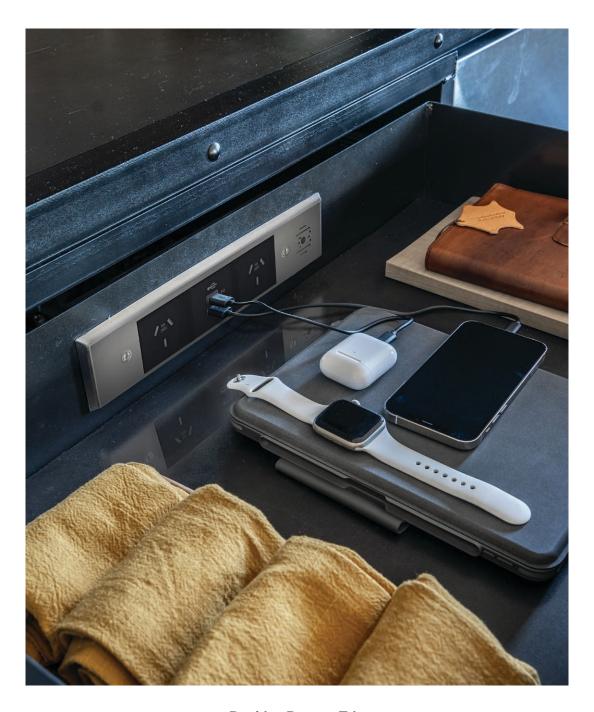

# **Docking Drawer Trio**

Equipped with two USB ports and two power sockets, the Docking Drawer Trio has the ability to power and charge up to four devices at once, creating the perfect in-drawer powering station for hair dryers, curling irons, kitchen accessories and more.

- Equipped with 1 USB-A port, 1 USB-C (PD) Interlocking thermostat safety feature for quick charging and two power sockets • Ideal for wider drawers
- Available in Black, White, Stainless Steel or Removes benchtop clutter Brass finishes