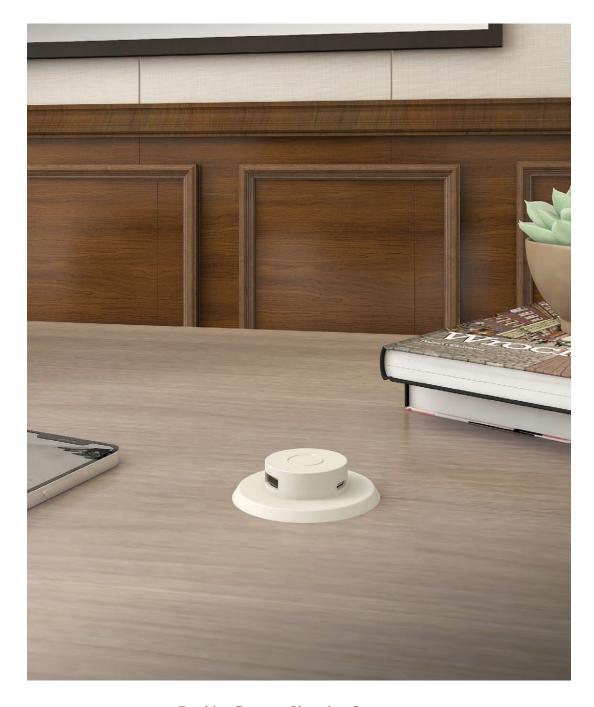

#### **Docking Drawer Charging Grommets**

The new Docking Drawer Pop-Up Charging Grommets are a concealed and discrete charging station for all of your devices. Simply press down on the centre of the cover to reveal the USB charging ports and away you go. Perfect for offices, kitchens and even bedside tables, the Docking Drawer Pop-Up outlets have the ability to fast-charge 3 devices simultaneously. Simply plug it into the power socket and it is ready to go!

- Fast charging
- Easy to install
- Charges 3 devices simultaneously
- Available in Textured White or Black finish
- USB ports adapt to the charging capabilities of your connected devices and provide the optimal charging current
- Equipped with 2 USB-A port, 1 USB-C (PD) for quick charging