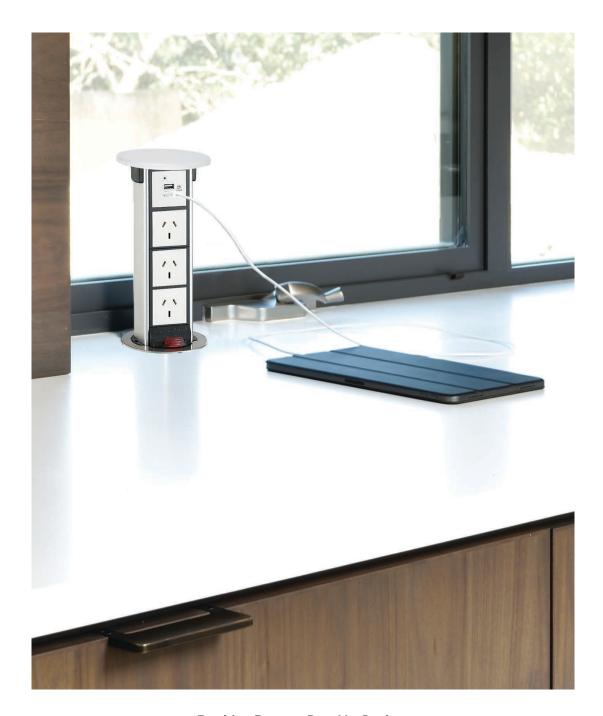

# **Docking Drawer Pop-Up Outlets**

The Docking Drawer Pop-Up outlet is the perfect hidden power source. The retractable unit conceals seamlessly in benchtops and has the ability to power up to three devices and charge two devices through USB-A and one via wireless charging.

- 3 sockets and 2 USB-A ports
- QI wireless charging available for both models
- Splash proof IP54 Rated
- Innovative pop up socket solutions used to charge and power devices, purpose built for repeated movement
- The socket and USB ports are hidden within your benchtop and only need a simple press at the top of the unit to pop up