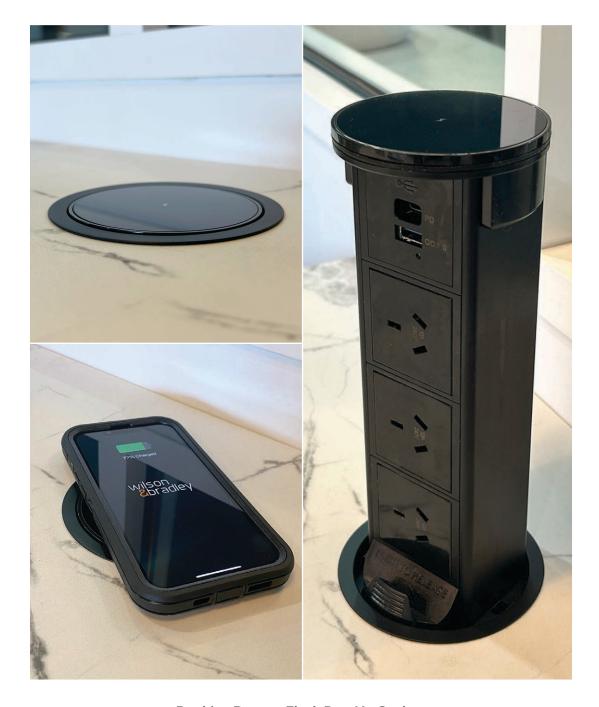

### **Docking Drawer Flush Pop-Up Outlets**

Add a convenient power source where you need it most with the Docking Drawer Flush Pop-Up outlets. Designed with high quality finishes and materials and a sealing ring to prevent dust and debris, the Pop-Ups are available in a number of configurations and feature QI wireless charging capability on top. The Pop-Up allows you to safely power and charge devices in benchtops, upper cabinets or as a pop-up wall power source.

- Sits just 2mm above worktop surface
- Sealing ring prevents dust and debris
- Available in Duo and Quad configurations allowing for 1 or 3 GPO powering
- Available in Black or Silver
- USB-A and USB-C (PD) for quick charging
- QI wireless charging allows you to charge devices even when the pop up is closed
- Retrofittable

# **Docking Drawer Pop-Up Outlets**

The Docking Drawer Pop-Up outlet is the perfect hidden power source. The retractable unit conceals seamlessly in benchtops and has the ability to power up to three devices and charge two devices through USB-A and one via wireless charging.

- 3 sockets and 2 USB-A ports
- QI wireless charging available for both models
- Splash proof IP54 Rated
- Innovative pop up socket solutions used to charge and power devices, purpose built for repeated movement
- The socket and USB ports are hidden within your benchtop and only need a simple press at the top of the unit to pop up