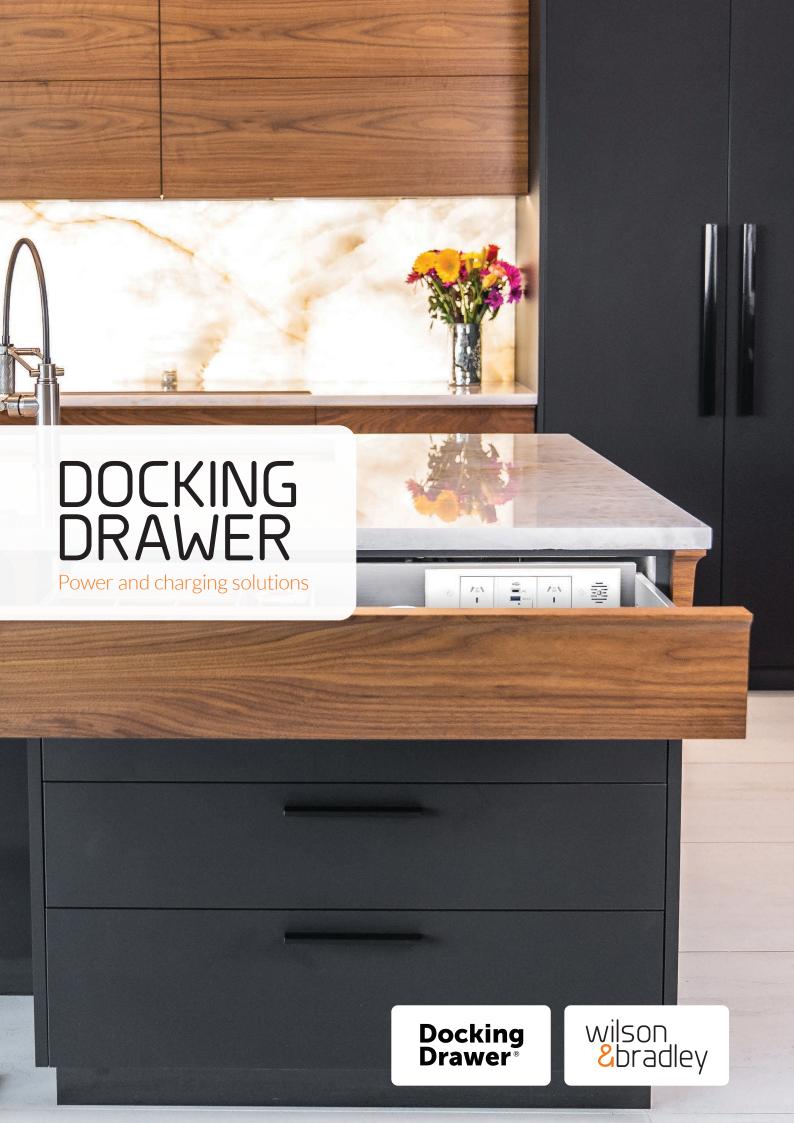

**Docking Drawer** 

Docking Drawer creates smart, simple & safe electrical solutions that enhance organisation and offer peace of mind. Their range includes in-drawer power outlets, popup outlets, stainless steel capped canisters, furniture grommets and more. The products are available in a variety of finishes and configurations in order to satisfy any need and complement any style.

# For use in any location:

- Kitchens
- Bathrooms
- Bedside tables

- Offices
- Restaurants
- Hotels and more