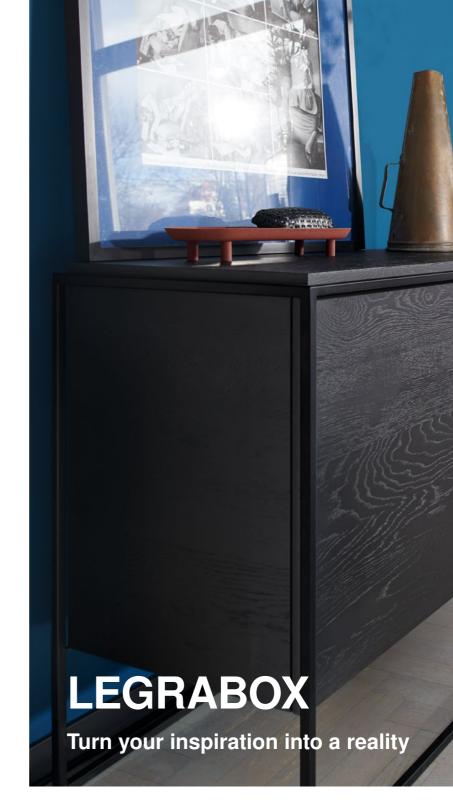

## LEGRABOX

A horizontally-built runner system to meet high design demands.

## **TANDEMBOX**

A vertically-built runner system for efficient solutions.

LEGRABOX – for the most exacting requirements in customisation and design. Create your own drawer design with elegant, slim drawer sides. Customised branding elements with your logo make LEGRABOX unique. Choose from a broad range of colours and models; opt for LEGRABOX pure with closed metal sides or LEGRABOX free with design elements. Go one step further with the LEGRABOX special edition which features incredible looks based on the carbon black matt colour, textured surfaces and a mix of colours both inside and out. Or design your own distinctive drawer sides with LEGRABOX individual – printed, lasered or embossed with your own logos or designs.