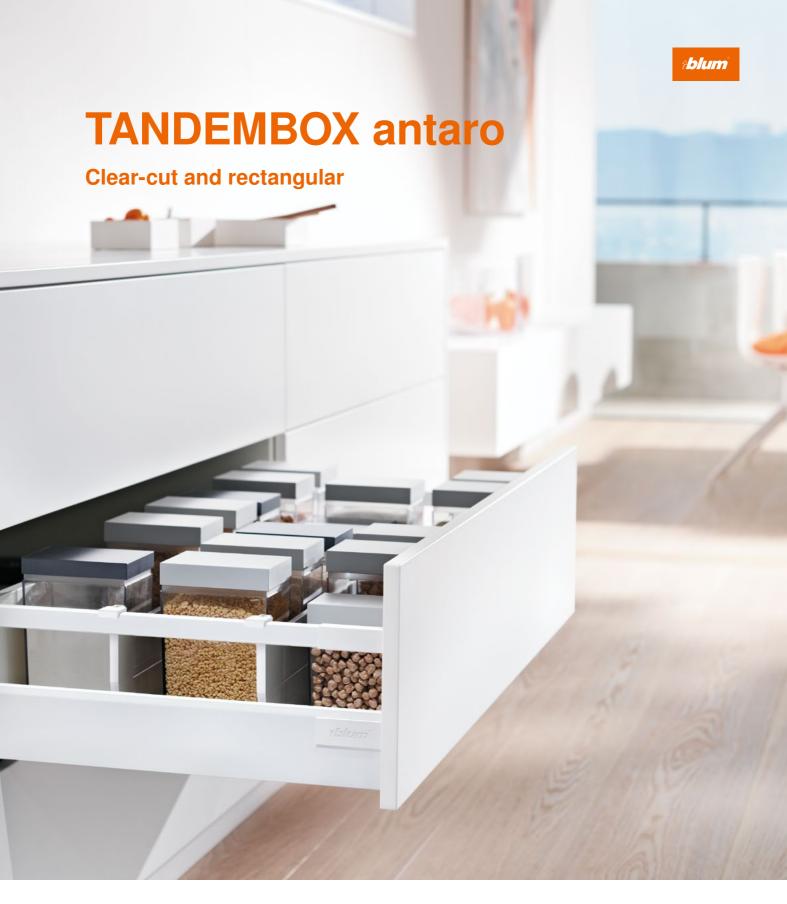

## **TANDEMBOX**

A vertically-built runner system for efficient solutions.

LEGRABOX – for the most exacting requirements in customisation and design. Create your own drawer design with elegant, slim drawer sides. Customised branding elements with your logo make LEGRABOX unique. Choose from a broad range of colours and models; opt for LEGRABOX pure with closed metal sides or LEGRABOX free with design elements. Go one step further with the LEGRABOX special edition which features incredible looks based on the carbon black matt colour, textured surfaces and a mix of colours both inside and out. Or design your own distinctive drawer sides with LEGRABOX individual – printed, lasered or embossed with your own logos or designs.

Tried-and-tested TANDEMBOX antaro is subject to ongoing development and optimisation. TANDEMBOX antaro not only boasts high functionality but also impresses with efficient assembly and installation—quick, easy and without tools. The TANDEMBOX cabinet profile produces a feather-light glide and top quality motion. TANDEMBOX antaro has a clear-cut, rectangular design. All the components have been colour-coordinated, underlining the timeless design.