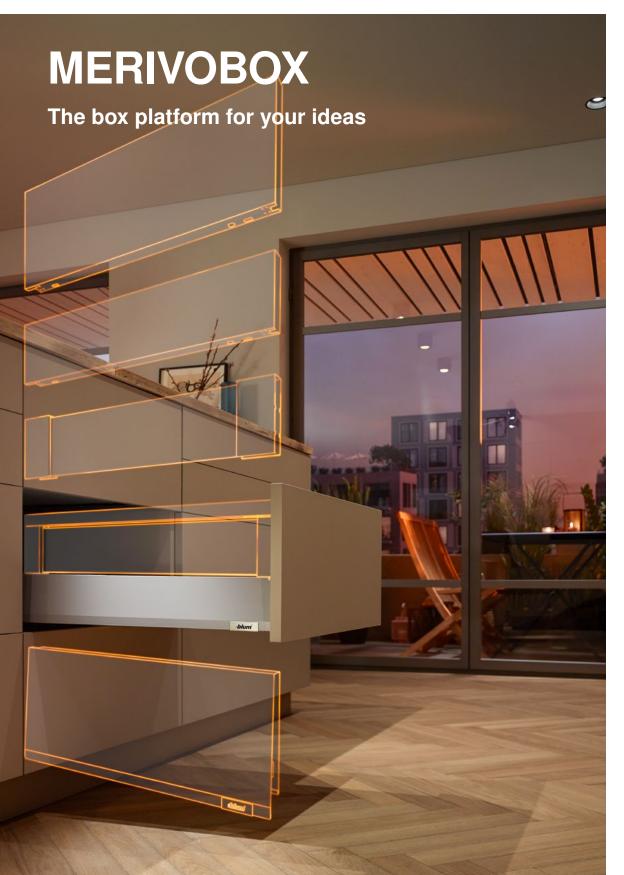

## **MERIVOBOX**

An L-shaped runner system for high flexibility and incredible stability.

Offering variety has never been so easy. This platform makes it incredibly simple to create a multitude of designs. Be it with a gallery, design element or BOXCAP with closed metal sides, assembly is always simple and adjustment and installation always the same thanks to the standardised front drilling. MERIVOBOX is simply unique thanks to its distinctive drawer side design, straight lines and unmistakable look. What is more, the innovative L-shape of the brand-new runner system ensures high stability and load bearing capacity. The new box system not only has a synchronised feather-light glide but also boasts high front stability, opening up new possibilities for kitchen design.