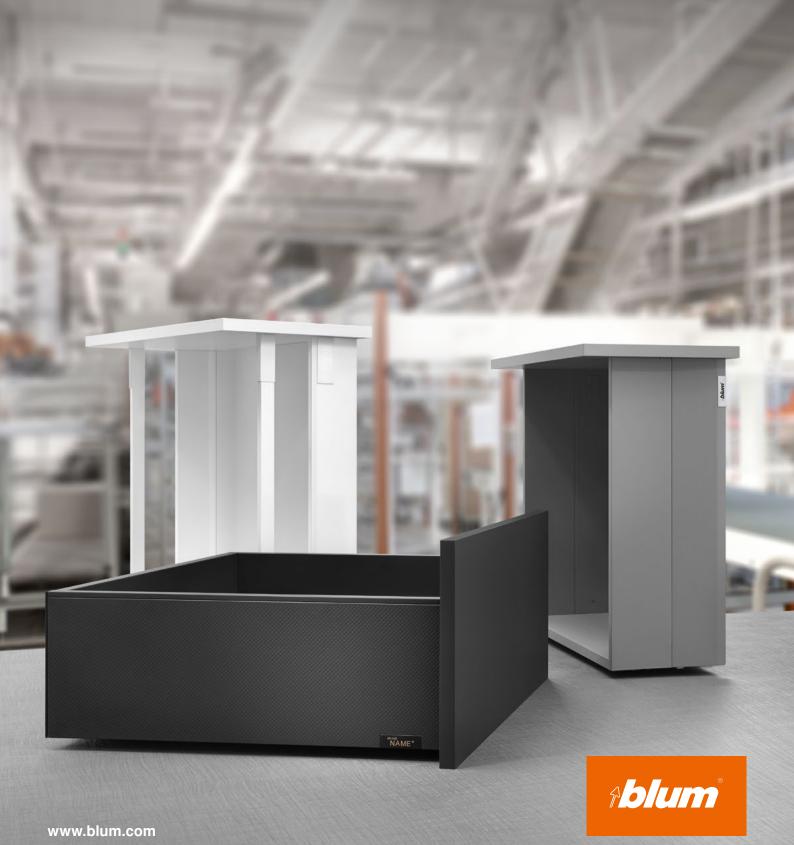

## Box systems

Your needs – Our box solution

## LEGRABOX

A horizontally-built runner system to meet high design demands.

## **MERIVOBOX**

An L-shaped runner system for high flexibility and incredible stability.

## **TANDEMBOX**

A vertically-built runner system for efficient solutions.

LEGRABOX – for the most exacting requirements in customisation and design. Create your own drawer design with elegant, slim drawer sides. Customised branding elements with your logo make LEGRABOX unique. Choose from a broad range of colours and models; opt for LEGRABOX pure with closed metal sides or LEGRABOX free with design elements. Go one step further with the LEGRABOX special edition which features incredible looks based on the carbon black matt colour, textured surfaces and a mix of colours both inside and out. Or design your own distinctive drawer sides with LEGRABOX individual – printed, lasered or embossed with your own logos or designs.