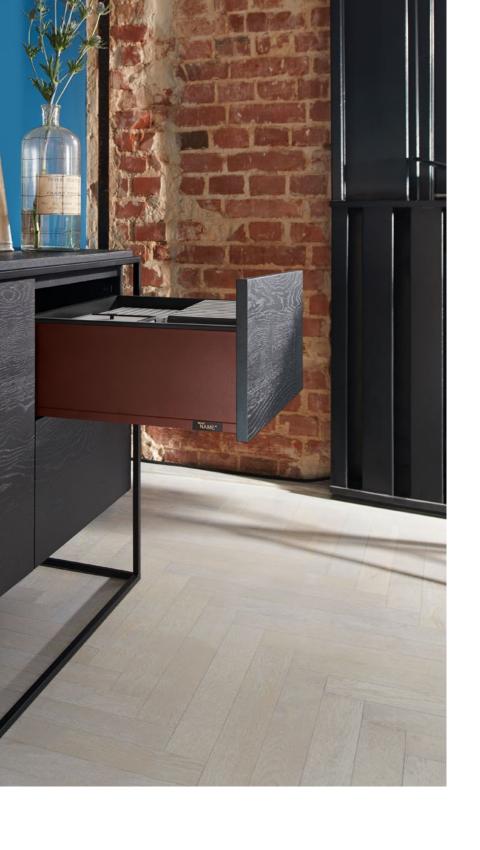

## **TANDEMBOX**

A vertically-built runner system for efficient solutions.

LEGRABOX – for the most exacting requirements in customisation and design. Create your own drawer design with elegant, slim drawer sides. Customised branding elements with your logo make LEGRABOX unique. Choose from a broad range of colours and models; opt for LEGRABOX pure with closed metal sides or LEGRABOX free with design elements. Go one step further with the LEGRABOX special edition which features incredible looks based on the carbon black matt colour, textured surfaces and a mix of colours both inside and out. Or design your own distinctive drawer sides with LEGRABOX individual – printed, lasered or embossed with your own logos or designs.

Tried-and-tested TANDEMBOX antaro is subject to ongoing development and optimisation. TANDEMBOX antaro not only boasts high functionality but also impresses with efficient assembly and installation—quick, easy and without tools. The TANDEMBOX cabinet profile produces a feather-light glide and top quality motion. TANDEMBOX antaro has a clear-cut, rectangular design. All the components have been colour-coordinated, underlining the timeless design.