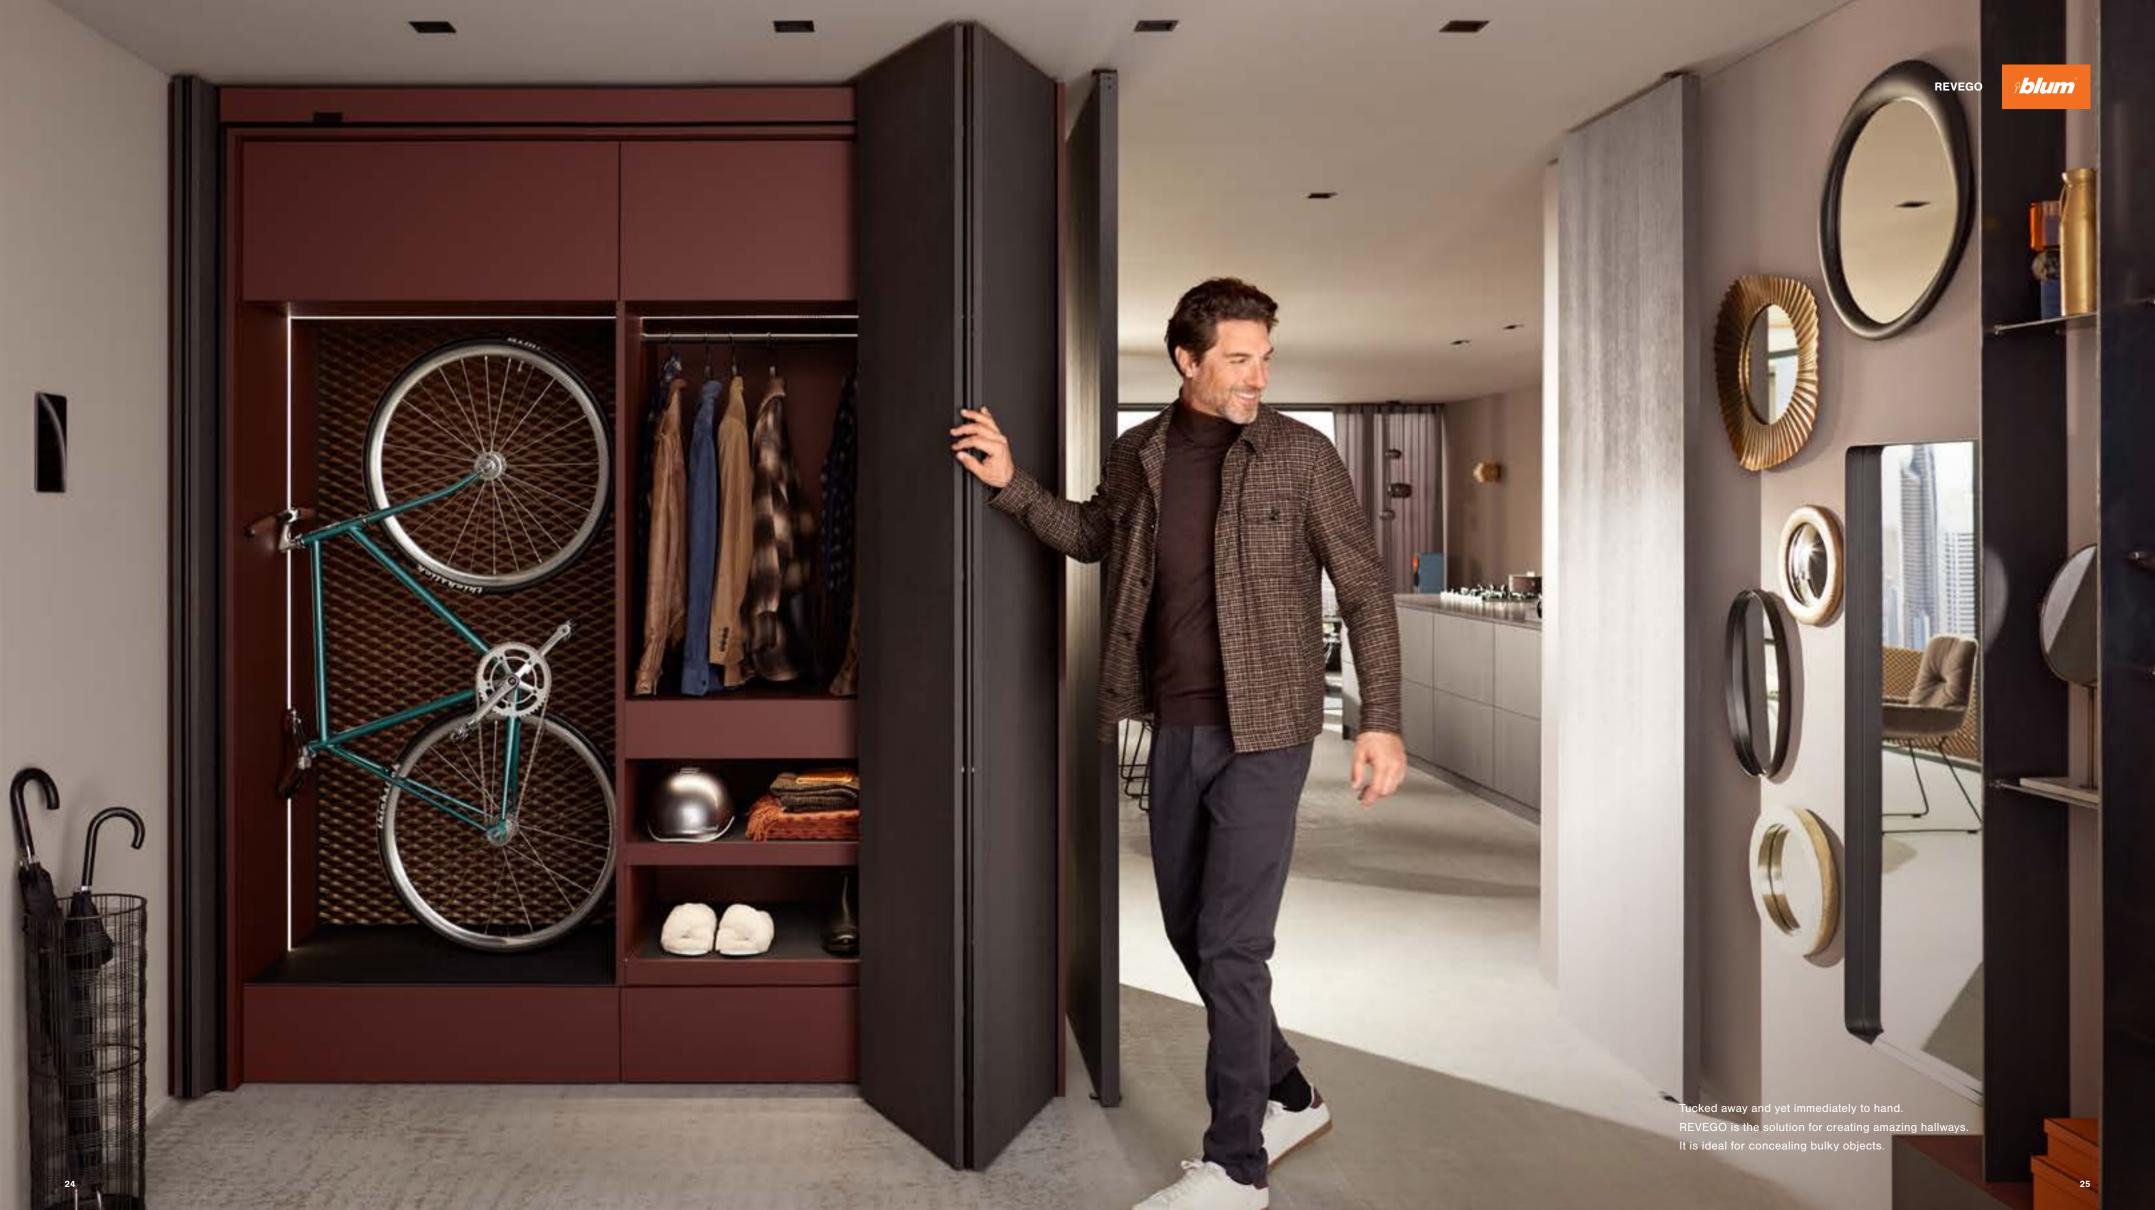

# Unbounded creativity

More and more people are merging their kitchen, dining, living and working space. This trend places high demands on modern living concepts. The ability to quickly open up complete living areas when you need them, and close them again when they are not in use helps to create a homely atmosphere. REVEGO opens up completely new design possibilities for small and large rooms. You can give free rein to your creativity.

"A perfect wall is a wall that's there when you need it and disappears when you don't."

Markus Gull, Screenwriter

Give free rein to your creativity.

REVEGO

A home office can be magicked into existence with a single touch. After work is done, you can quickly return the space to a cosy living environment.