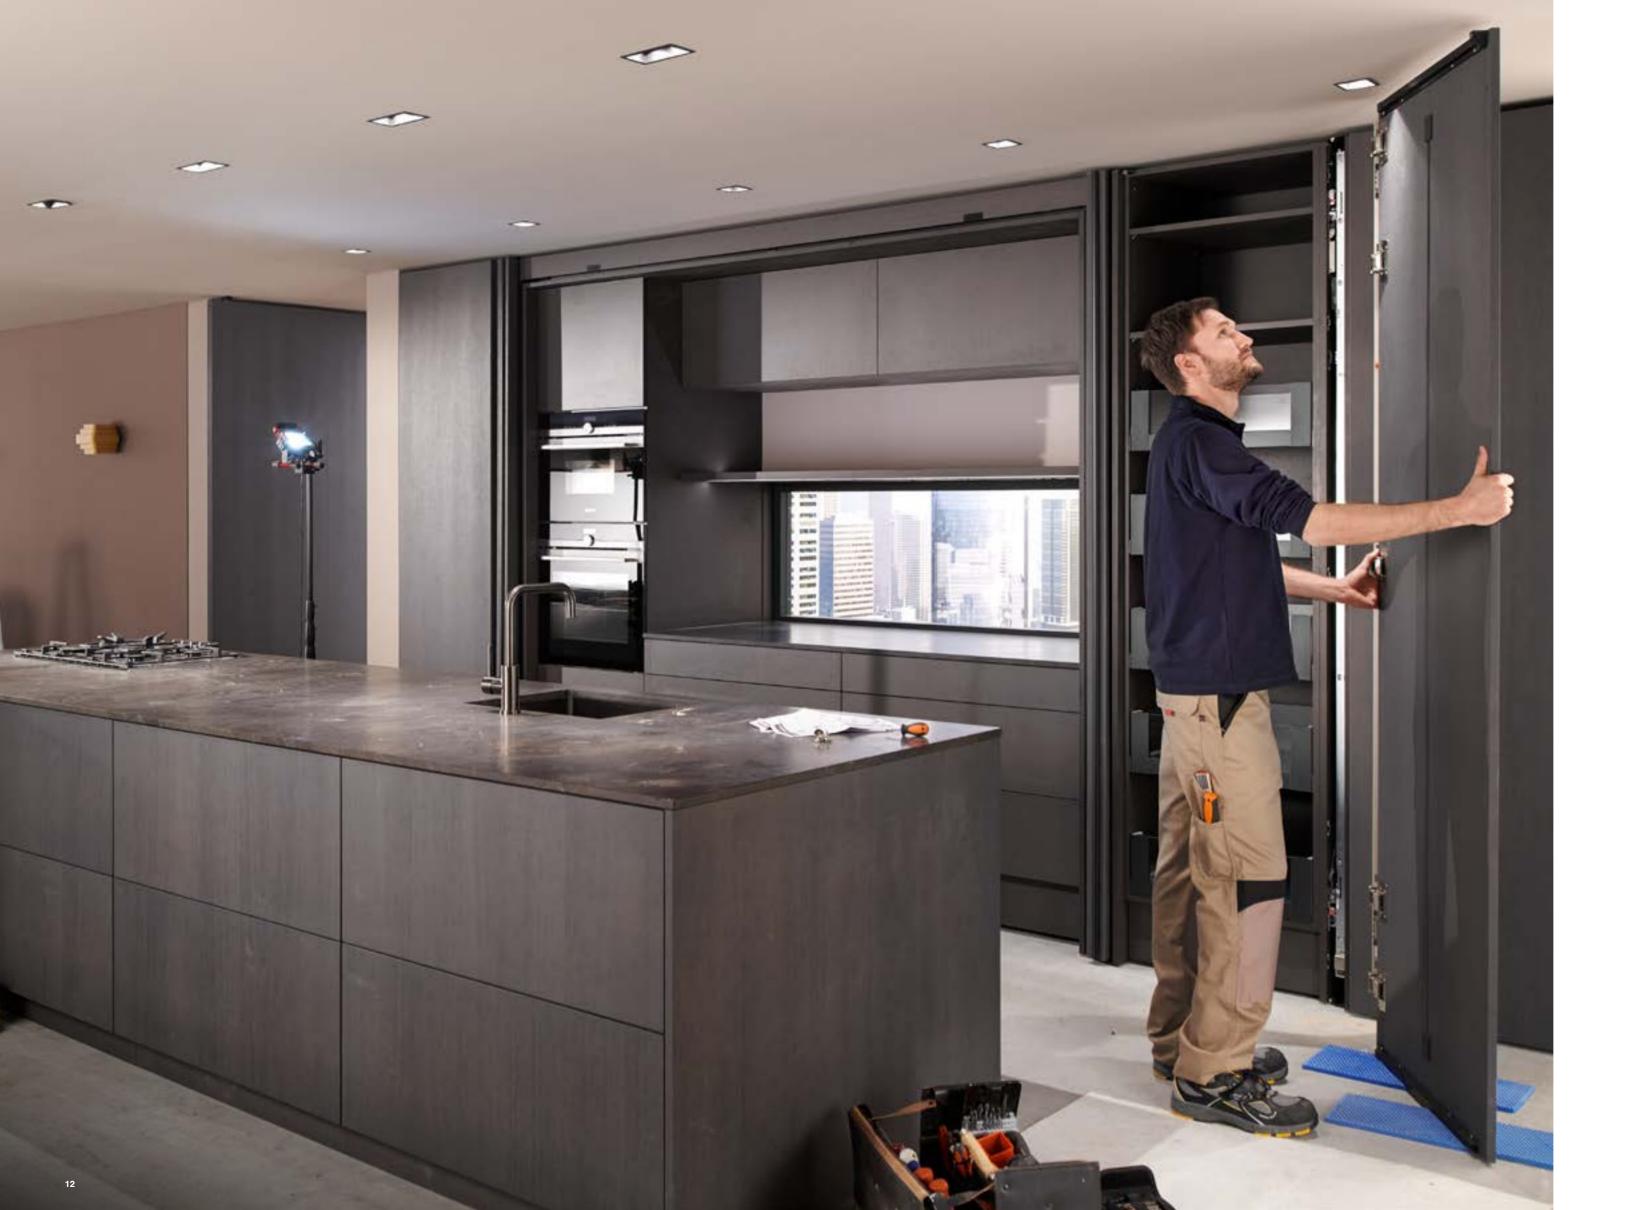

# **Easy installation**

REVEGO also stands for quick and easy installation: Put up, align and mount pre-assembled pockets, install fronts and track, make quick adjustments – and that's it!

### Straightforward

Pocket systems can be fitted quickly and simply like any standard tall cabinet.

### Convenient

The 3-dimensional adjustment options are easily accessible and intuitive to use.

### Effortless

Individual fittings can be easily disassembled (even from built-in furniture) thanks to an integrated service interface.