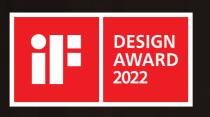

# **New perspectives**

Our new product category called pocket systems opens up completely new perspectives. REVEGO by Blum is the ideal solution for creating multifunctional living space. REVEGO is a unique sliding door system with fully integrated technology. No matter whether single or double door application, the full overlay fronts disappear into a dedicated narrow cabinet, the pocket.

### Practical

The fittings technology is fully integrated into a tall narrow cabinet.

Concealed

The full overlay fronts fully conceal the pockets when closed.

### Flexible

Double doors can be 450 to 750 mm wide and single doors 450 to 900 mm wide. Heights of 1800 to 3000 mm are possible. With a front thickness of up to 26 mm, the weight per door can be up to 35 kg.