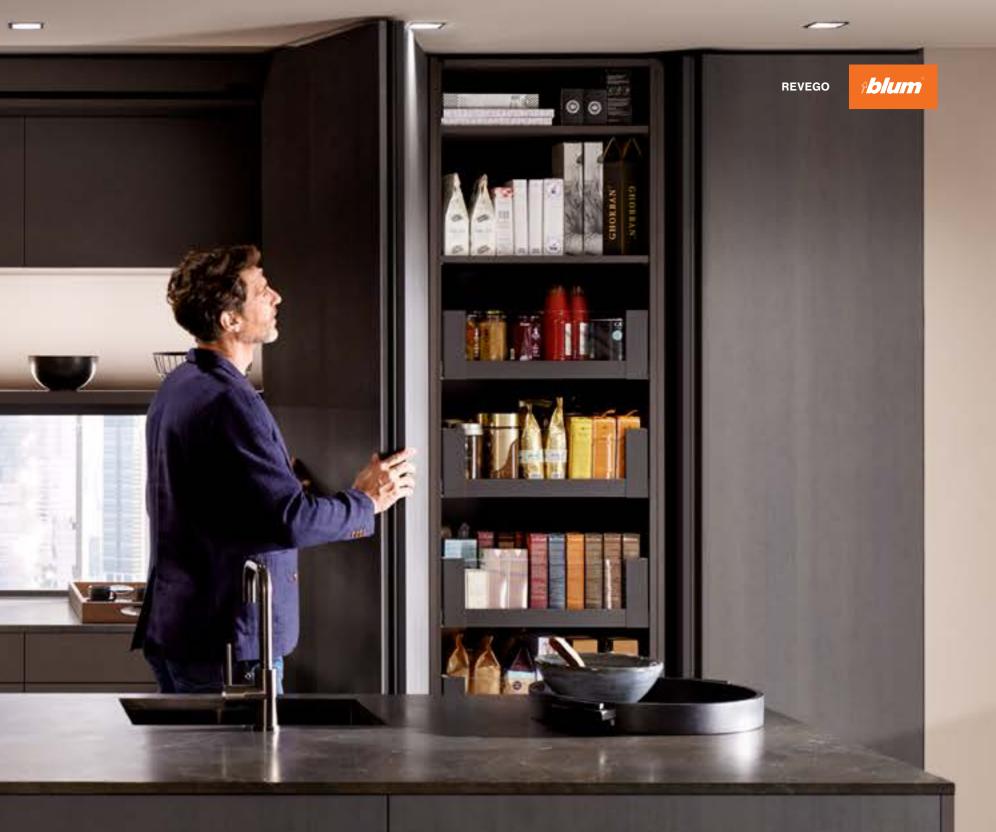

# Ready-to-install solution

What is so innovative about REVEGO? Our well-thought-out solution has all essential components integrated into the pocket system. This means there is no hassle of transporting individual component parts or assembling them at customers' premises. Instead you can easily pre-assemble the tall cabinet in your workshop or plant and simply transport the product to its final destination.

### Efficient

Pre-assembly makes installation on site child's play.

### Cost-effective

Simplified processes save time and consequently money.