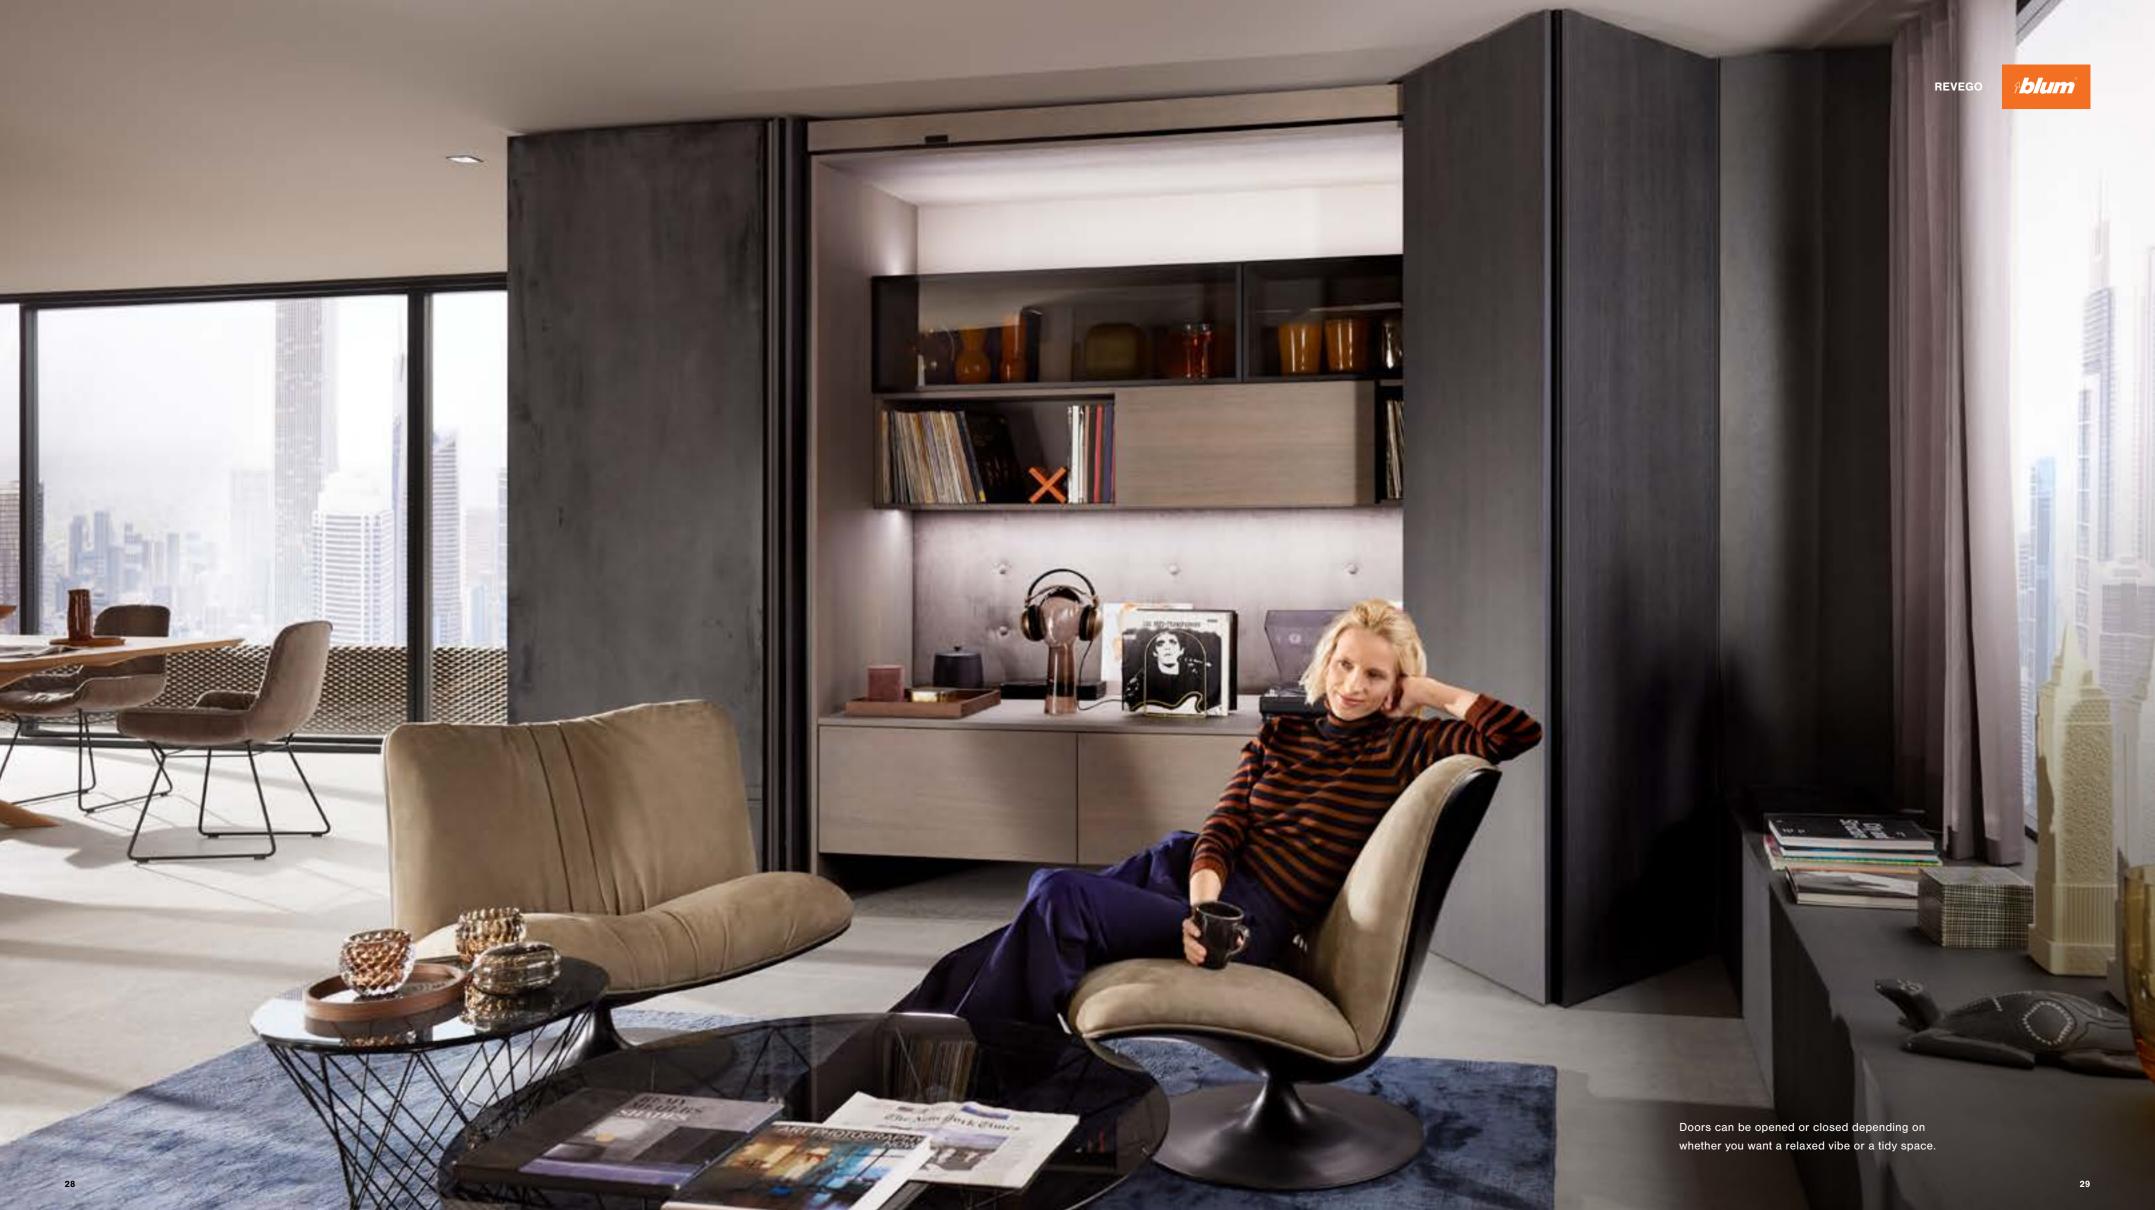

### Well thought out

The extraordinary engineering that has gone into our pocket systems is concealed from view.

Multifunctional REVEGO turns one room into two, or vice versa if required.

**Ablum** 

A**blum**®

# Unbounded creativity

More and more people are merging their kitchen, dining, living and working space. This trend places high demands on modern living concepts. The ability to quickly open up complete living areas when you need them, and close them again when they are not in use helps to create a homely atmosphere. REVEGO opens up completely new design possibilities for small and large rooms. You can give free rein to your creativity.