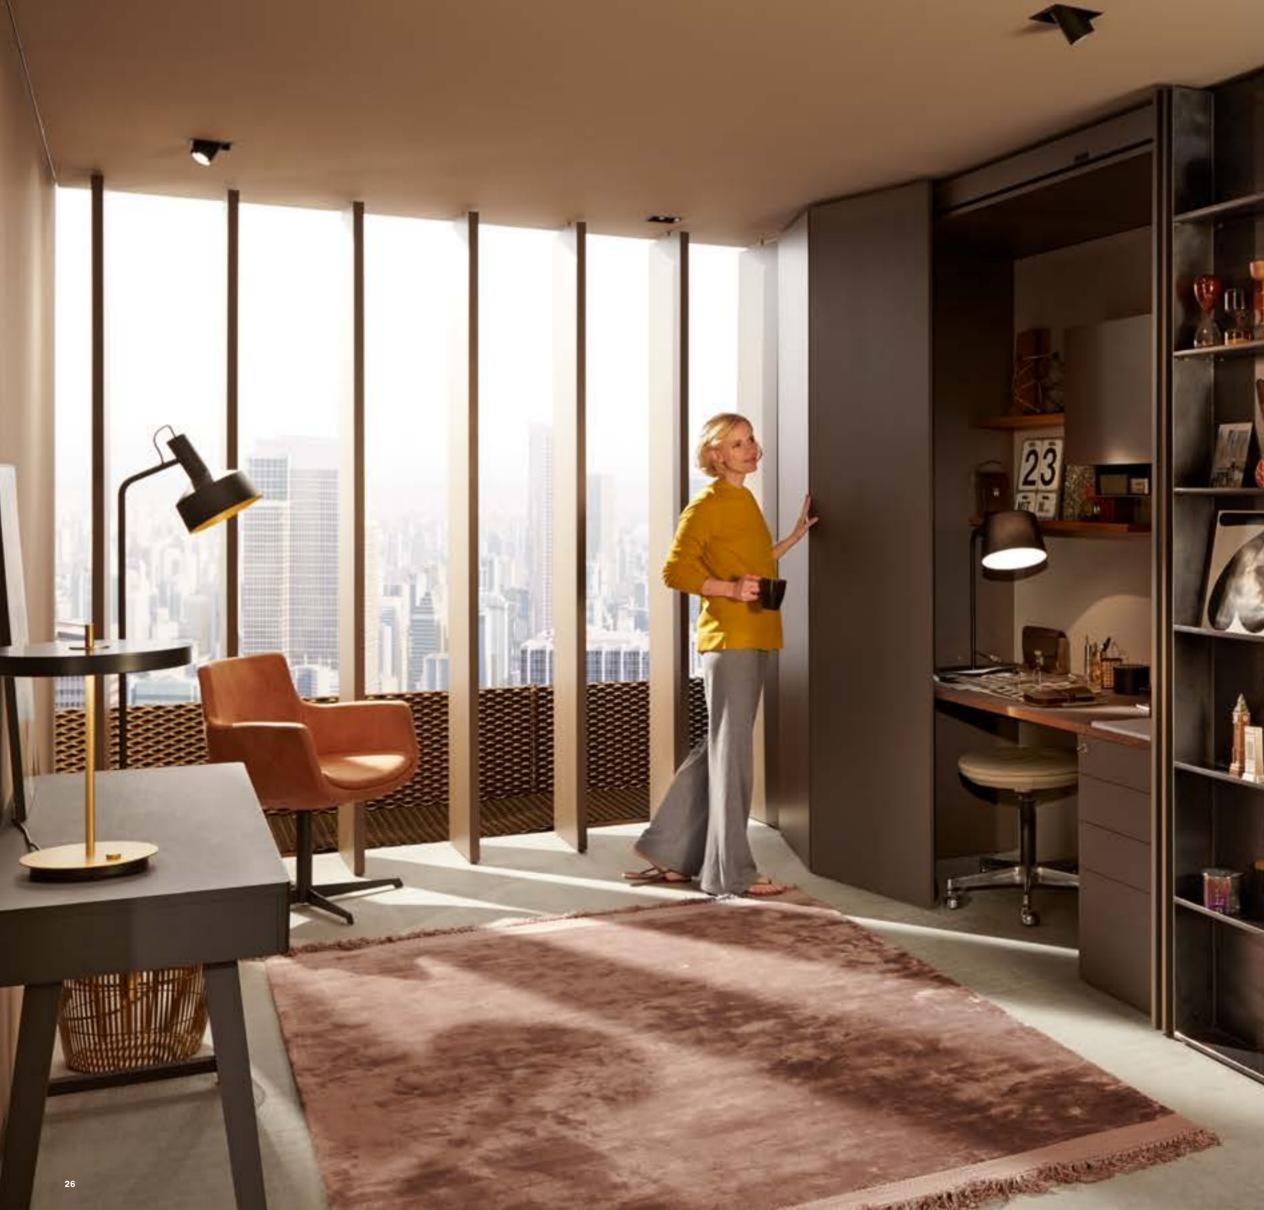

# Unbounded creativity

More and more people are merging their kitchen, dining, living and working space. This trend places high demands on modern living concepts. The ability to quickly open up complete living areas when you need them, and close them again when they are not in use helps to create a homely atmosphere. REVEGO opens up completely new design possibilities for small and large rooms. You can give free rein to your creativity.

"A perfect wall is a wall that's there when you need it and disappears when you don't."

Markus Gull, Screenwriter

Give free rein to your creativity.

REVEGO

A home office can be magicked into existence with a single touch. After work is done, you can quickly return the space to a cosy living environment.