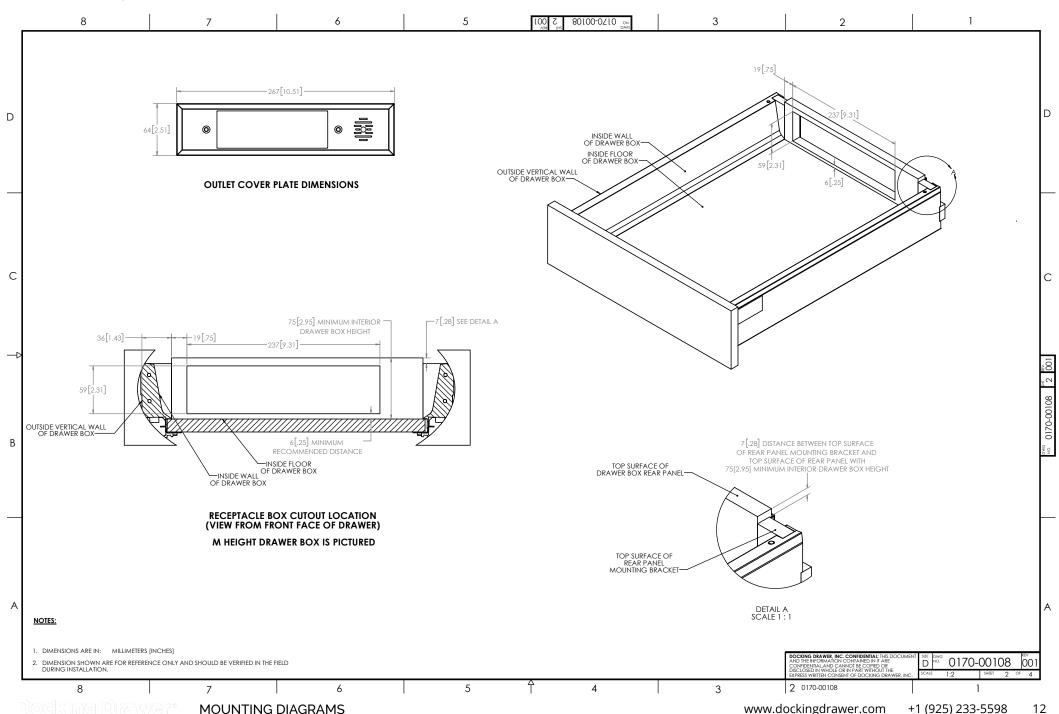

#### **Docking Drawer Trio** for TANDEMBOX C & D Height Drawers

#### Docking Drawer Trio for TANDEMBOX C & D Height Drawers