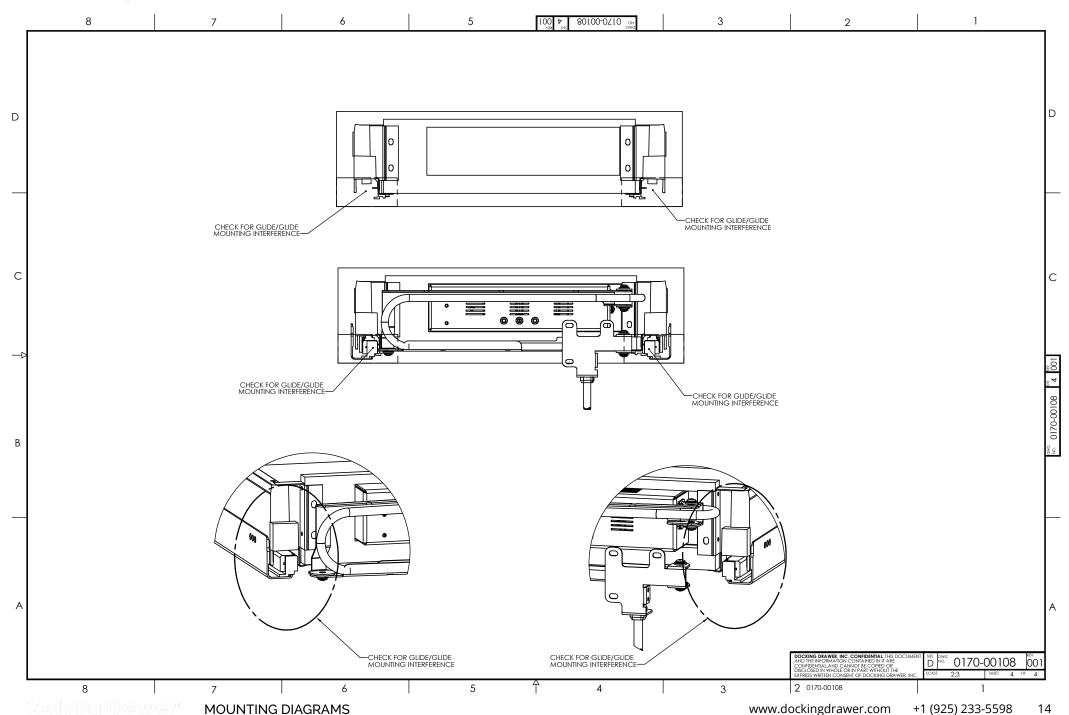

#### **Docking Drawer Trio** for TANDEMBOX C & D Height Drawers

#### Docking Drawer Trio for TANDEMBOX C & D Height Drawers