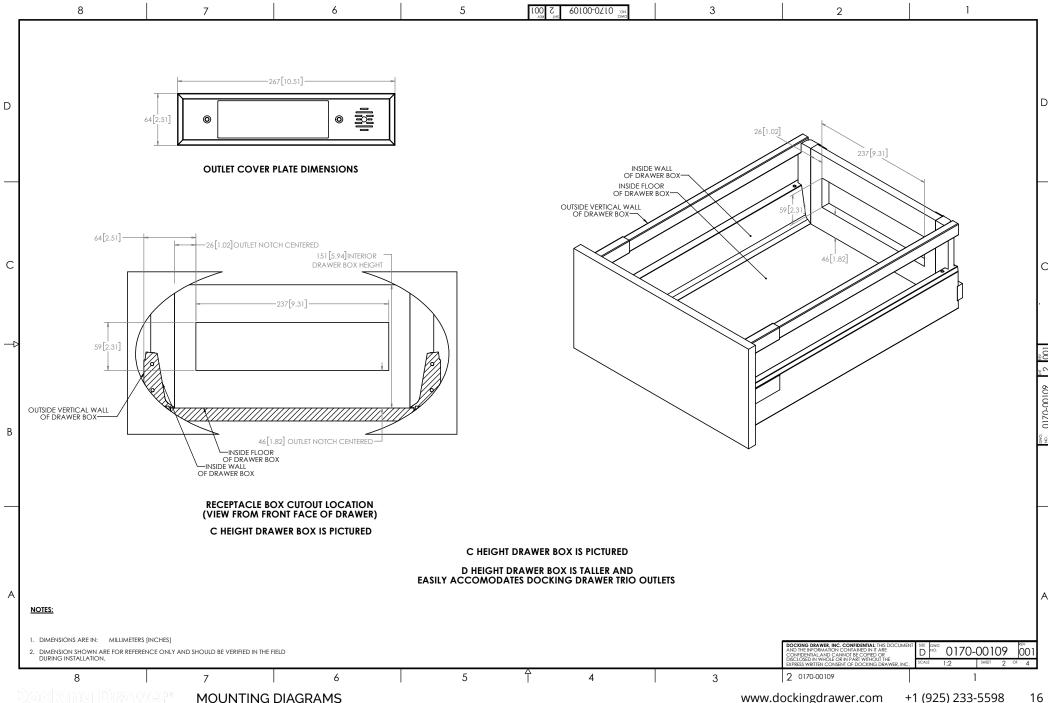

#### **Docking Drawer Trio** for TANDEMBOX C & D Height Drawers

#### Docking Drawer Trio for TANDEMBOX C & D Height Drawers