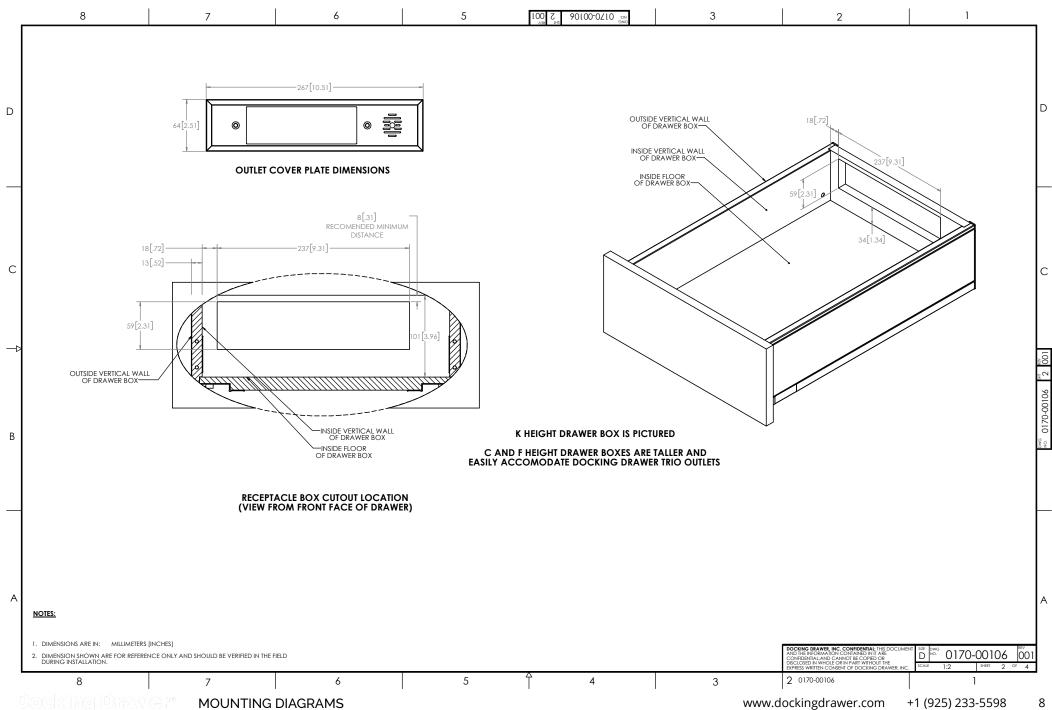

#### Docking Drawer Trio for LEGRABOX C, F & K Height Drawers

## Docking Drawer Trio for LEGRABOX C, F & K Height Drawers