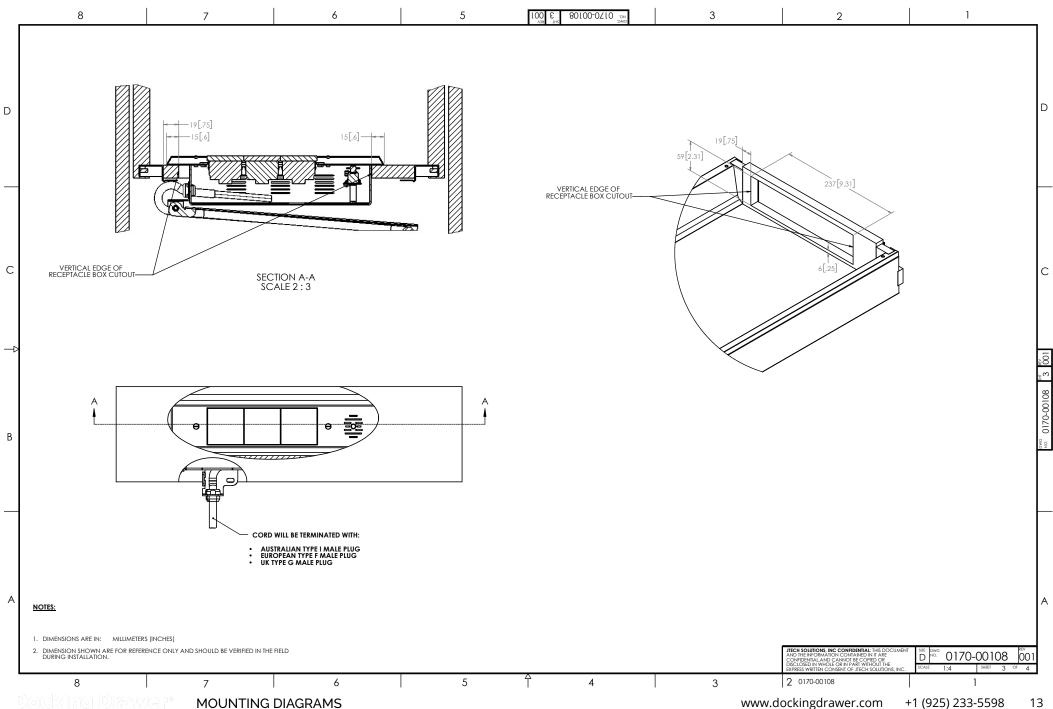

# **Docking Drawer Trio** for TANDEMBOX C & D Height Drawers Back to Contents → 26[1.02] VERTICAL EDGE OF RECEPTACLE BOX CUTOUT SECTION A-A SCALE 2:3 CORD WILL BE TERMINATED WITH: AUSTRALIAN TYPE I MALE PLUG EUROPEAN TYPE F MALE PLUG UK TYPE G MALE PLUG NOTES: 1. DIMENSIONS ARE IN: MILLIMETERS [INCHES] 2. DIMENSION SHOWN ARE FOR REFERENCE ONLY AND SHOULD BE VERIFIED IN THE FIELD D NO. 0170-00109