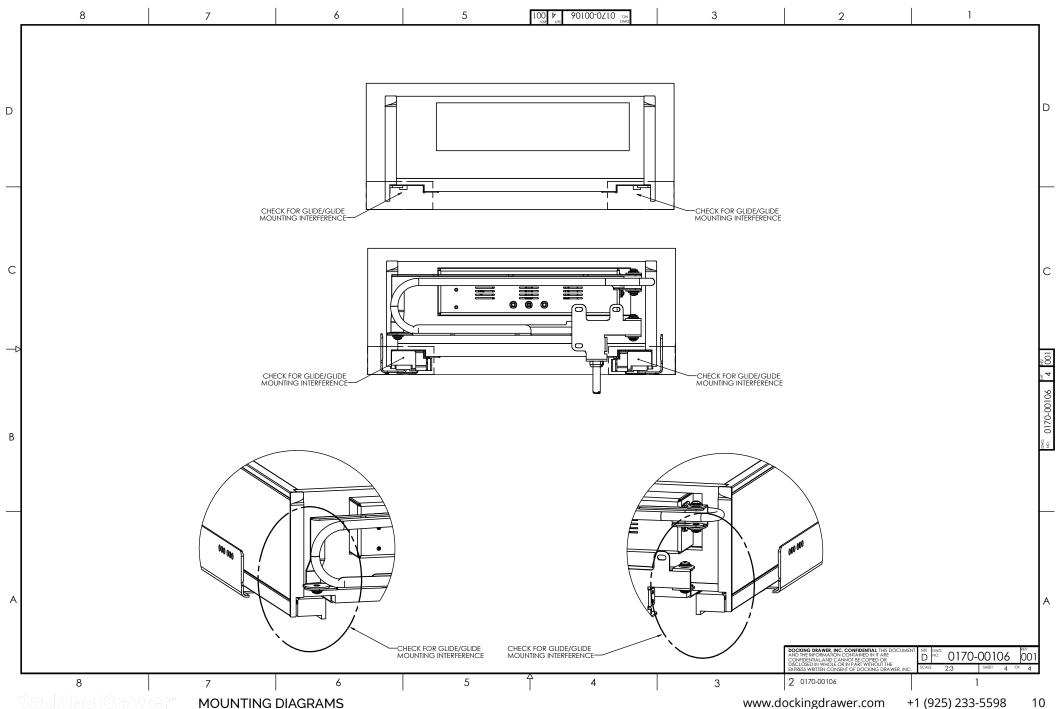

# Docking Drawer®

Ablum

# Docking Drawer Trio Series Mounting Diagrams

for Blum LEGRABOX & TANDEMBOX

**Revision 3** 







#### **Docking Drawer Trio** for LEGRABOX M Height Drawers



## **Docking Drawer Trio** for LEGRABOX M Height Drawers



# **Docking Drawer Trio** for LEGRABOX M Height Drawers





#### Docking Drawer Trio for LEGRABOX C, F & K Height Drawers



## Docking Drawer Trio for LEGRABOX C, F & K Height Drawers



## Docking Drawer Trio for LEGRABOX C, F & K Height Drawers





#### Docking Drawer Trio for TANDEMBOX M Height Drawers



# Docking Drawer Trio for TANDEMBOX M Height Drawers



# Docking Drawer Trio for TANDEMBOX M Height Drawers



#### **Docking Drawer Trio** for TANDEMBOX C & D Height Drawers



#### Docking Drawer Trio for TANDEMBOX C & D Height Drawers



# **Docking Drawer Trio** for TANDEMBOX C & D Height Drawers Back to Contents → 26[1.02] VERTICAL EDGE OF RECEPTACLE BOX CUTOUT SECTION A-A SCALE 2:3 CORD WILL BE TERMINATED WITH: AUSTRALIAN TYPE I MALE PLUG EUROPEAN TYPE F MALE PLUG UK TYPE G MALE PLUG NOTES: 1. DIMENSIONS ARE IN: MILLIMETERS [INCHES] 2. DIMENSION SHOWN ARE FOR REFERENCE ONLY AND SHOULD BE VERIFIED IN THE FIELD D NO. 0170-00109

D

С

8

# **Docking Drawer Trio** for TANDEMBOX C & D Height Drawers