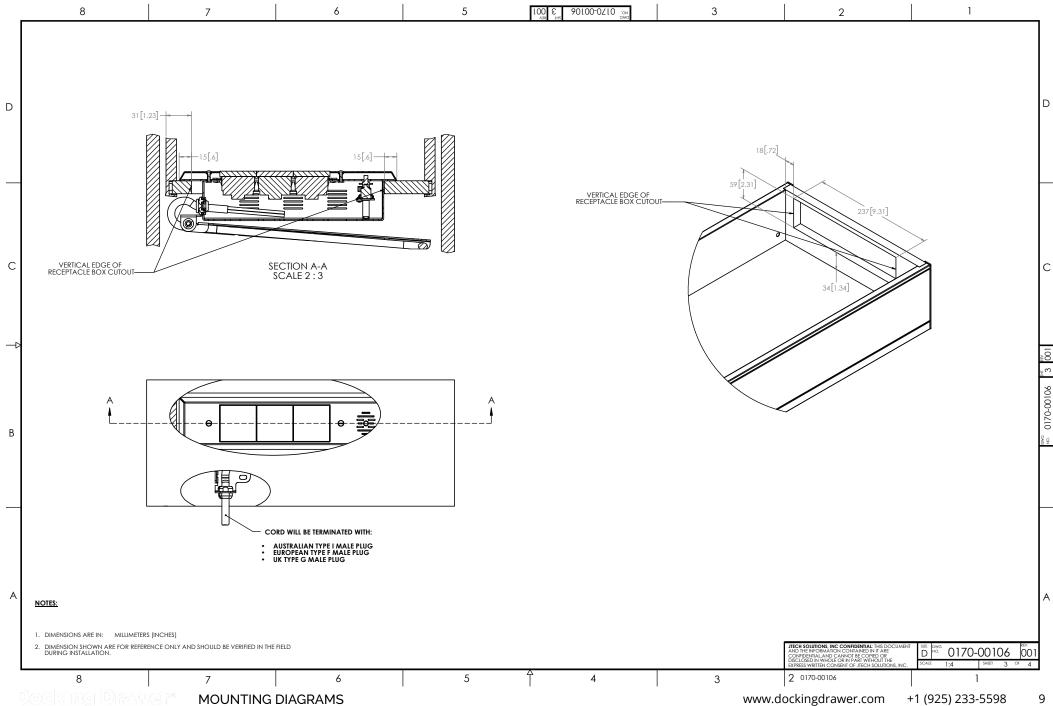

# **Docking Drawer Trio** for TANDEMBOX C & D Height Drawers Back to Contents → 26[1.02] VERTICAL EDGE OF RECEPTACLE BOX CUTOUT SECTION A-A SCALE 2:3 CORD WILL BE TERMINATED WITH: AUSTRALIAN TYPE I MALE PLUG EUROPEAN TYPE F MALE PLUG UK TYPE G MALE PLUG NOTES: 1. DIMENSIONS ARE IN: MILLIMETERS [INCHES] 2. DIMENSION SHOWN ARE FOR REFERENCE ONLY AND SHOULD BE VERIFIED IN THE FIELD D NO. 0170-00109