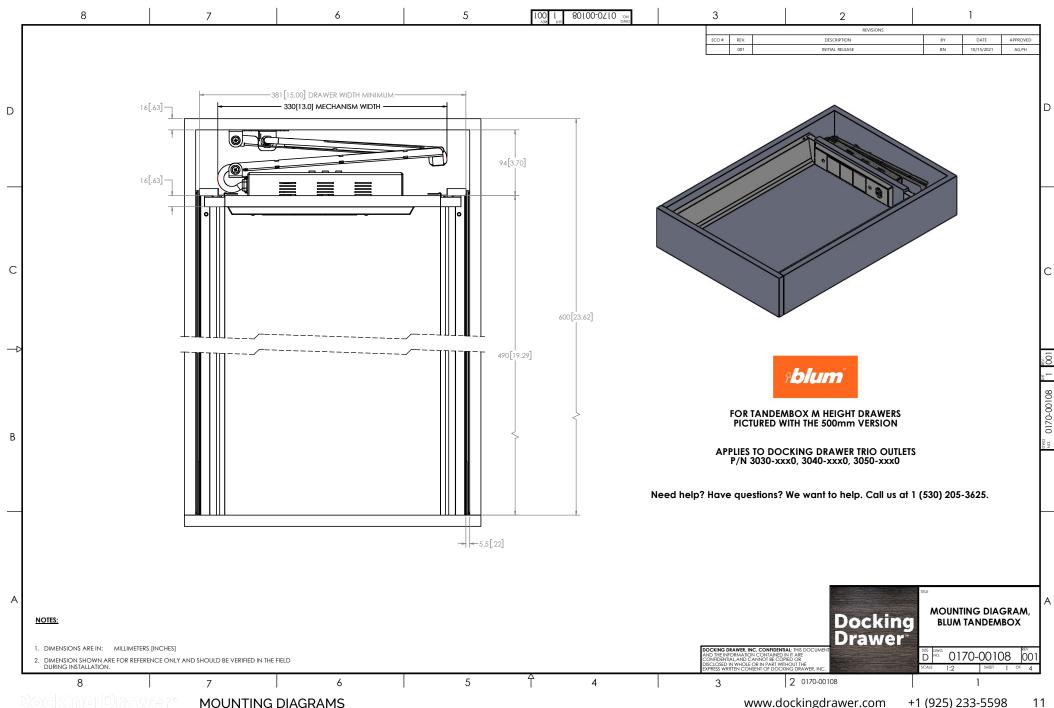

# Docking Drawer®

Ablum

# Docking Drawer Trio Series Mounting Diagrams

for Blum LEGRABOX & TANDEMBOX

**Revision 3** 







#### **Docking Drawer Trio** for LEGRABOX M Height Drawers



## **Docking Drawer Trio** for LEGRABOX M Height Drawers



# **Docking Drawer Trio** for LEGRABOX M Height Drawers





#### Docking Drawer Trio for LEGRABOX C, F & K Height Drawers



## Docking Drawer Trio for LEGRABOX C, F & K Height Drawers



## Docking Drawer Trio for LEGRABOX C, F & K Height Drawers





#### Docking Drawer Trio for TANDEMBOX M Height Drawers



# Docking Drawer Trio for TANDEMBOX M Height Drawers



# Docking Drawer Trio for TANDEMBOX M Height Drawers



#### **Docking Drawer Trio** for TANDEMBOX C & D Height Drawers



#### Docking Drawer Trio for TANDEMBOX C & D Height Drawers



# **Docking Drawer Trio** for TANDEMBOX C & D Height Drawers Back to Contents → 26[1.02] VERTICAL EDGE OF RECEPTACLE BOX CUTOUT SECTION A-A SCALE 2:3 CORD WILL BE TERMINATED WITH: AUSTRALIAN TYPE I MALE PLUG EUROPEAN TYPE F MALE PLUG UK TYPE G MALE PLUG NOTES: 1. DIMENSIONS ARE IN: MILLIMETERS [INCHES] 2. DIMENSION SHOWN ARE FOR REFERENCE ONLY AND SHOULD BE VERIFIED IN THE FIELD D NO. 0170-00109

D

С

8

# **Docking Drawer Trio** for TANDEMBOX C & D Height Drawers