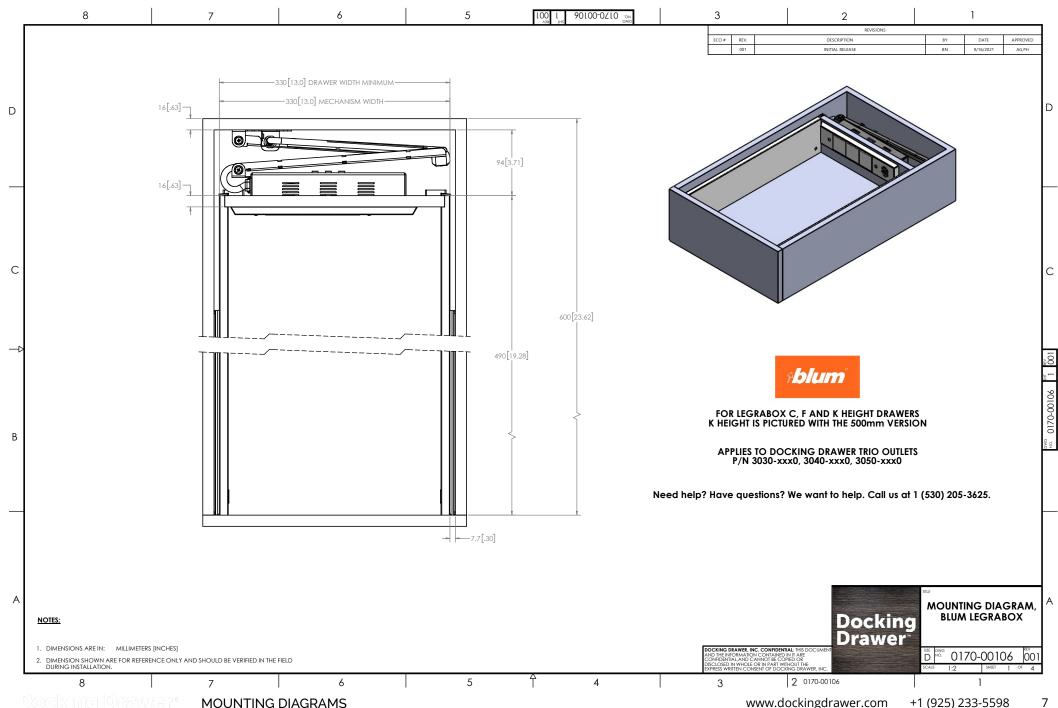

#### Docking Drawer Trio for LEGRABOX C, F & K Height Drawers

## Docking Drawer Trio for LEGRABOX C, F & K Height Drawers