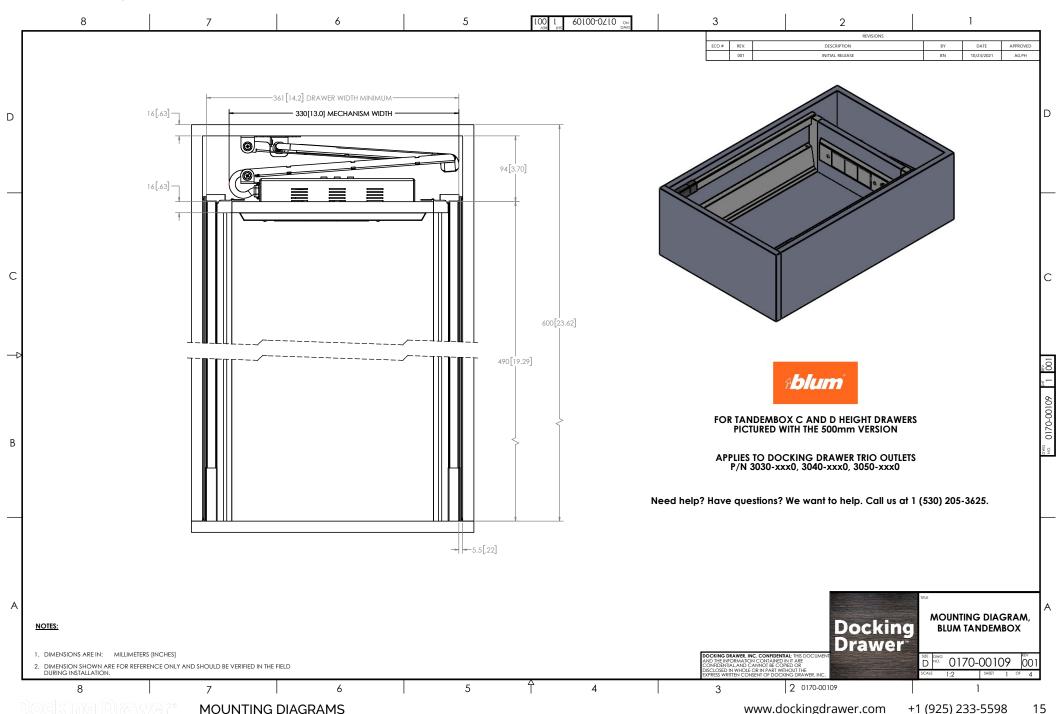

#### **Docking Drawer Trio** for TANDEMBOX C & D Height Drawers

#### Docking Drawer Trio for TANDEMBOX C & D Height Drawers