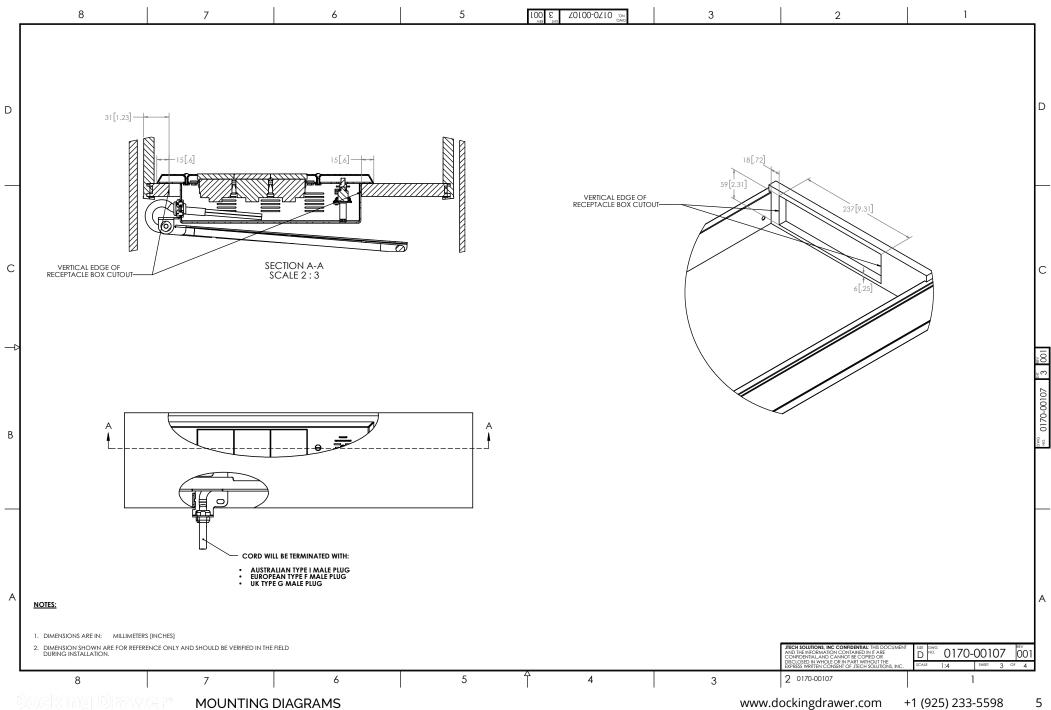

#### Docking Drawer Trio for LEGRABOX C, F & K Height Drawers

## Docking Drawer Trio for LEGRABOX C, F & K Height Drawers