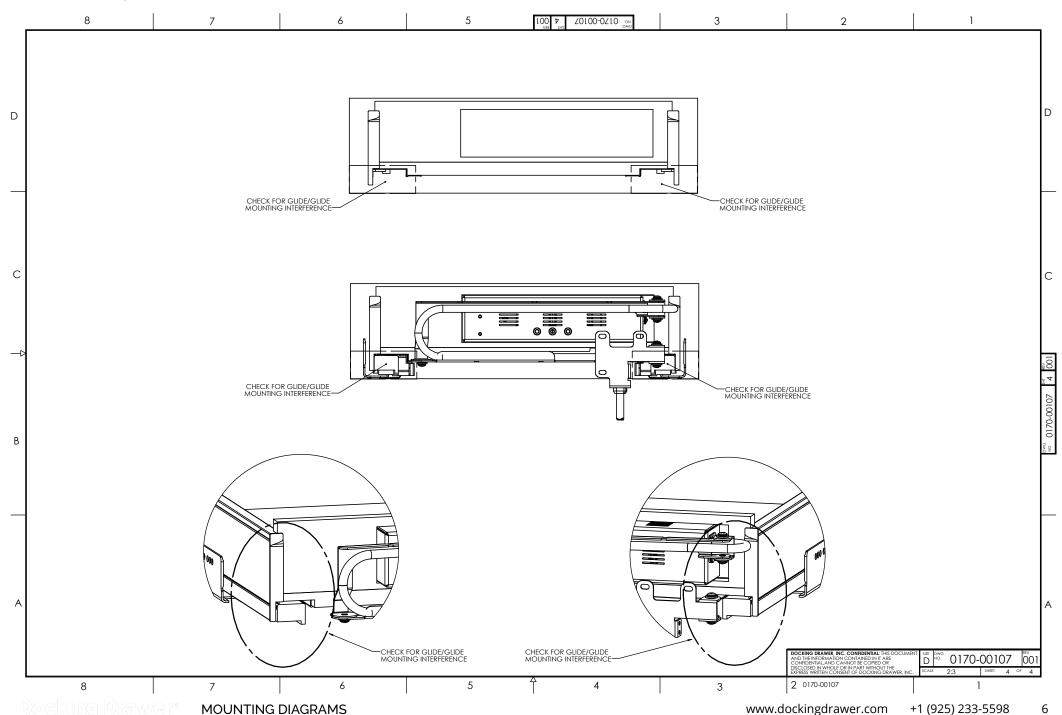

#### Docking Drawer Trio for LEGRABOX C, F & K Height Drawers

## Docking Drawer Trio for LEGRABOX C, F & K Height Drawers