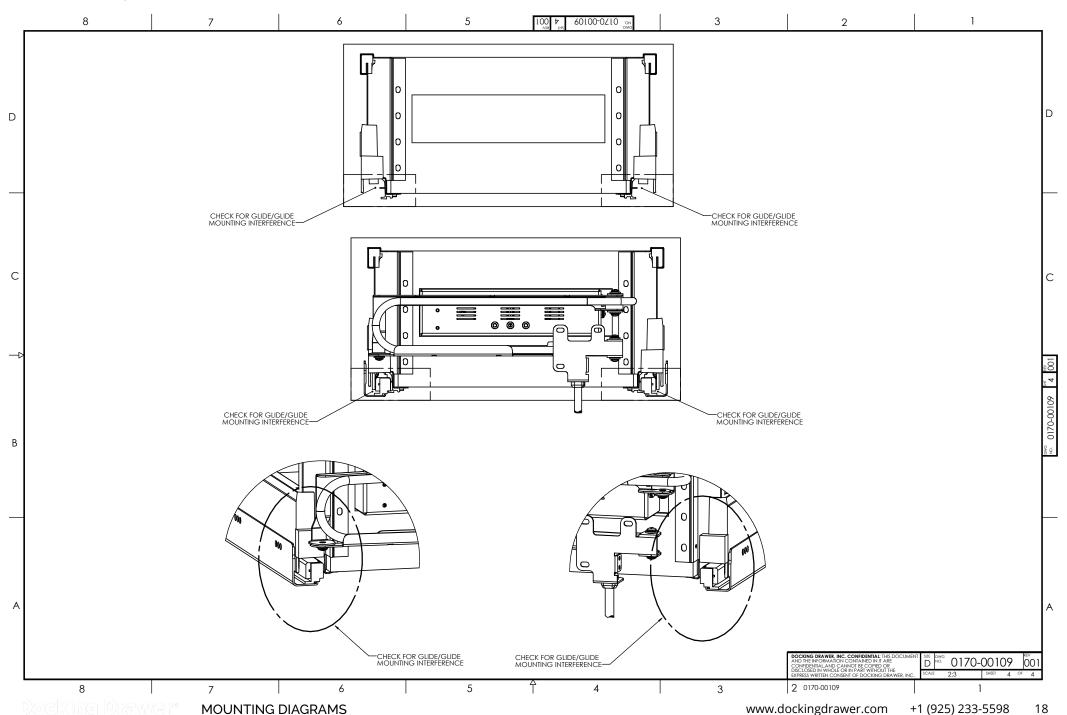

#### **Docking Drawer Trio** for TANDEMBOX C & D Height Drawers

#### Docking Drawer Trio for TANDEMBOX C & D Height Drawers

# **Docking Drawer Trio** for TANDEMBOX C & D Height Drawers Back to Contents → 26[1.02] VERTICAL EDGE OF RECEPTACLE BOX CUTOUT SECTION A-A SCALE 2:3 CORD WILL BE TERMINATED WITH: AUSTRALIAN TYPE I MALE PLUG EUROPEAN TYPE F MALE PLUG UK TYPE G MALE PLUG NOTES: 1. DIMENSIONS ARE IN: MILLIMETERS [INCHES] 2. DIMENSION SHOWN ARE FOR REFERENCE ONLY AND SHOULD BE VERIFIED IN THE FIELD D NO. 0170-00109