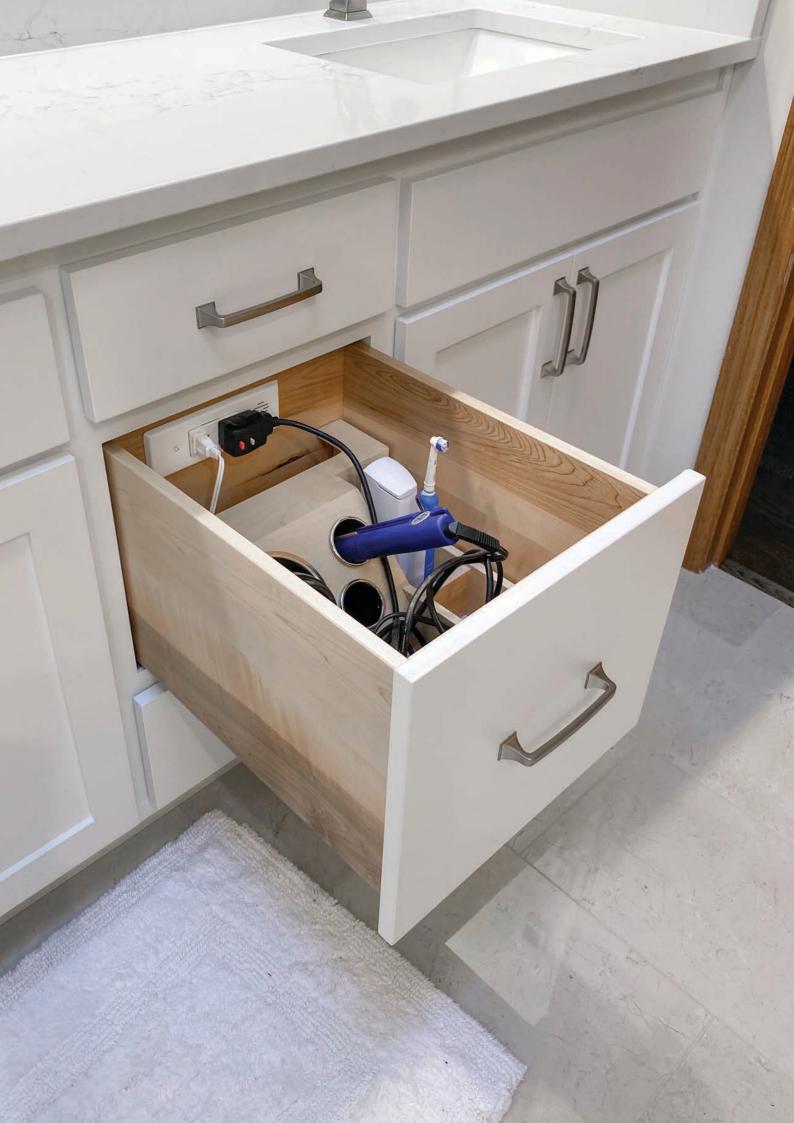

# **Docking Drawer Steel Canisters**

Combining in-drawer power with the high quality Docking Drawer canisters adds organisation and function to the drawer while eliminating clutter from vanity surfaces. Available in a variety of sizes and styles to fit dryers, curling irons, shavers and more, you're sure to find a solution that will pair perfectly with your project.

- Fits hair dryers, shavers and other styling accessories
- Available in various styles and sizes
- Available in Chrome or Stainless Steel
- Corrosion resistant finish
- For simple specification into any type of drawer