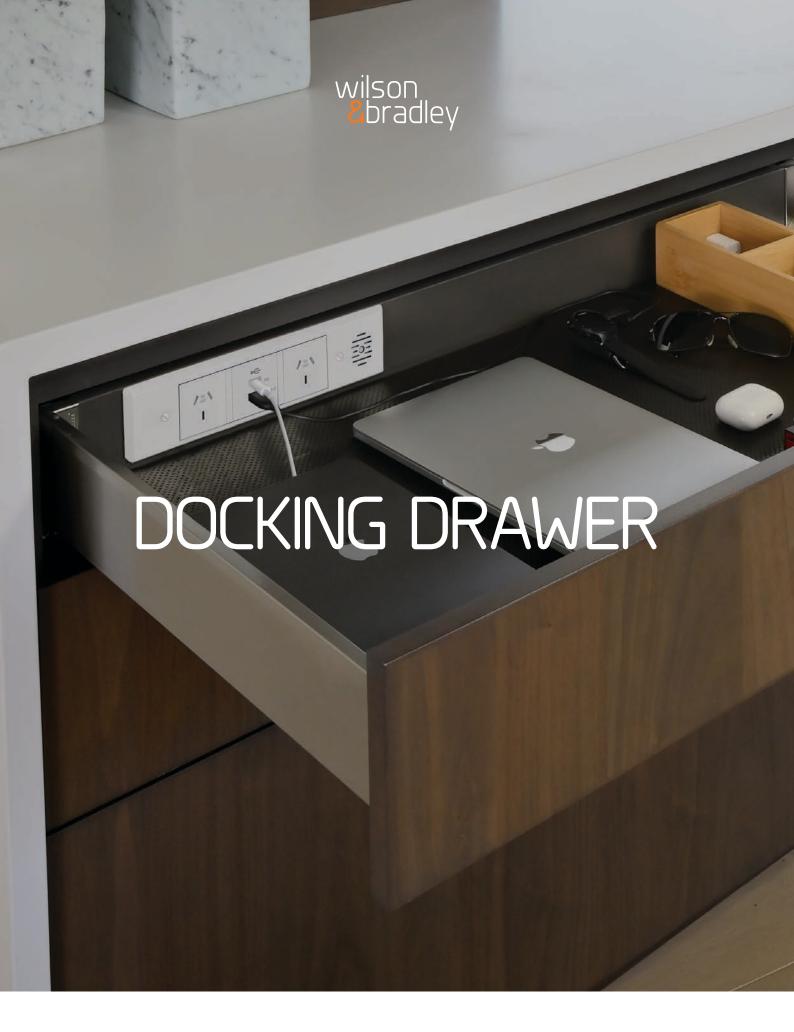

Docking Drawer®

# **Docking Drawer**

Docking Drawer creates smart, simple & safe electrical solutions that enhance organisation and offer peace of mind. Their range includes in-drawer power outlets, pop-up outlets, stainless steel capped canisters, furniture grommets and more. The products are available in a variety of finishes and configurations in order to satisfy any need and complement any style.

# **Docking Drawer Trio**

Equipped with two USB ports and two power sockets, the Docking Drawer Trio has the ability to power and charge up to four devices at once, creating the perfect in-drawer powering station for hair dryers, curling irons, kitchen accessories and more.

- Equipped with 1 USB-A port, 1 USB-C (PD) Interlocking thermostat safety feature for quick charging and two power sockets • Ideal for wider drawers
- Available in Black, White, Stainless Steel or Removes benchtop clutter Brass finishes