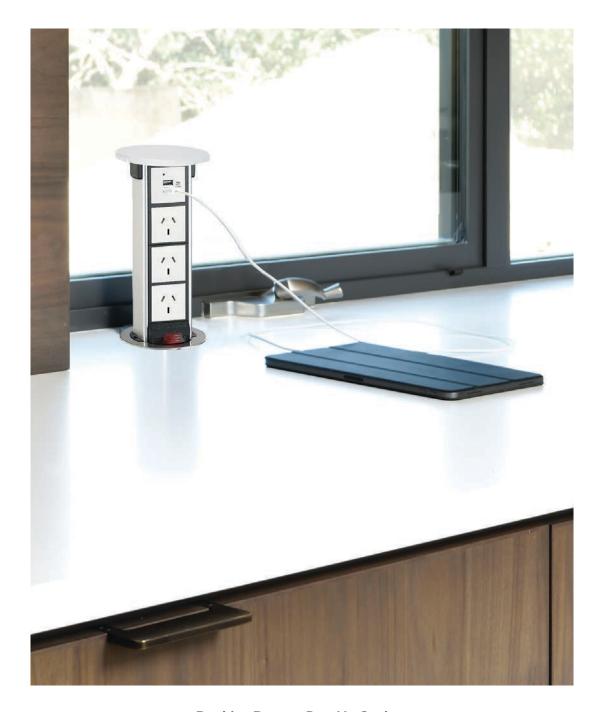

# **Docking Drawer Pop-Up Outlets**

The Docking Drawer Pop-Up outlet is the perfect hidden power source. The retractable unit conceals seamlessly in benchtops and has the ability to power up to three devices and charge two devices through USB-A and one via wireless charging.

- 3 sockets and 2 USB-A ports
- QI wireless charging available for both models
- Splash proof IP54 Rated
- Innovative pop up socket solutions used to charge and power devices, purpose built for repeated movement
- The socket and USB ports are hidden within your benchtop and only need a simple press at the top of the unit to pop up