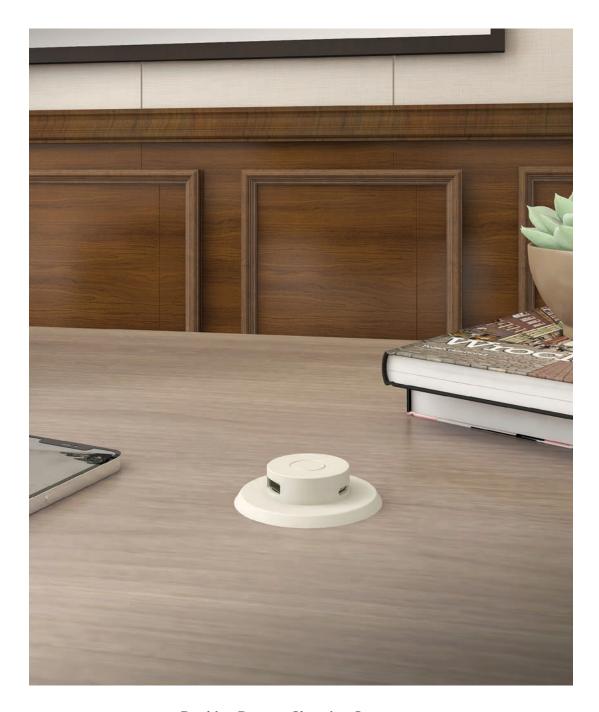

# **Docking Drawer Charging Grommets**

The new Docking Drawer Pop-Up Charging Grommets are a concealed and discrete charging station for all of your devices. Simply press down on the centre of the cover to reveal the USB charging ports and away you go. Perfect for offices, kitchens and even bedside tables, the Docking Drawer Pop-Up outlets have the ability to fast-charge 3 devices simultaneously. Simply plug it into the power socket and it is ready to go!

- Fast charging
- Easy to install
- Charges 3 devices simultaneously
- Available in Textured White or Black finish
- USB ports adapt to the charging capabilities of your connected devices and provide the optimal charging current
- Equipped with 2 USB-A port, 1 USB-C (PD) for quick charging