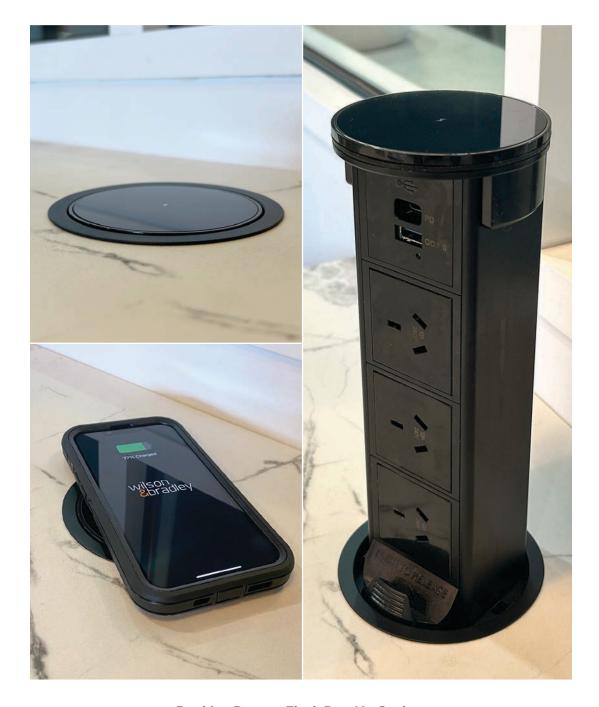

**Docking Drawer Flush Pop-Up Outlets (Motorised)** 

Sleek and discreet, the Docking Drawer Motorised Flush Pop-Up outlet delivers hidden power precisely where you need it. Featuring three Type 1 power outlets, a QI wireless charging top, and both USB-C and USB-A ports. These outlets are easily opened with a tap to conveniently power electric tea kettles, small appliances, chargeable devices and more. To close, simply press the top again.

- Australian Certified for Safety and EMC
- Easily concealed when not in use
- Sits just 2mm above the benchtop
- SAA listed
- Sealing ring keeps out dust and debris (Not IP54 rated)
- Features three Type 1 outlets, USB-A and USB-C (PD) ports with an internal thermoregulator to prevent overheating
- QI Wireless charging top
- 1 Year warranty