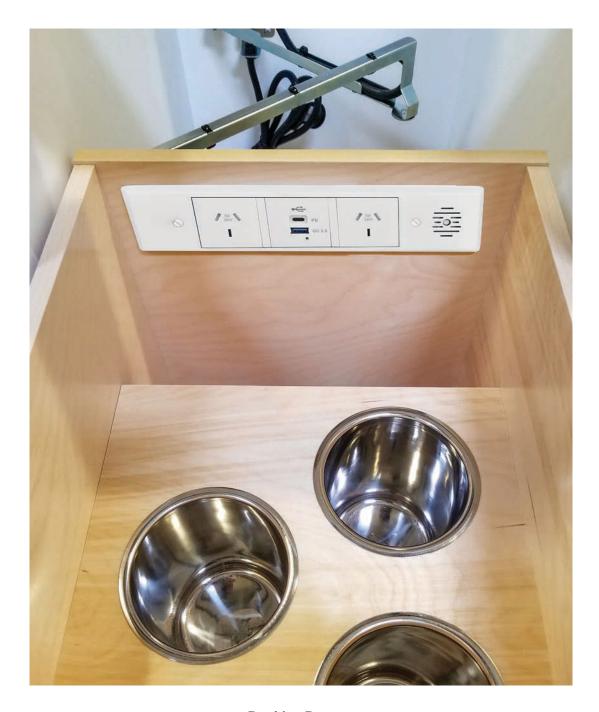

# **Docking Drawer Steel Canisters**

Combining in-drawer power with the high quality Docking Drawer canisters adds organisation and function to the drawer while eliminating clutter from vanity surfaces. Available in a variety of sizes and styles to fit dryers, curling irons, shavers and more, you're sure to find a solution that will pair perfectly with your project.

- Fits hair dryers, shavers and other styling accessories
- Available in various styles and sizes
- Available in Chrome or Stainless Steel
- Corrosion resistant finish
- For simple specification into any type of drawer