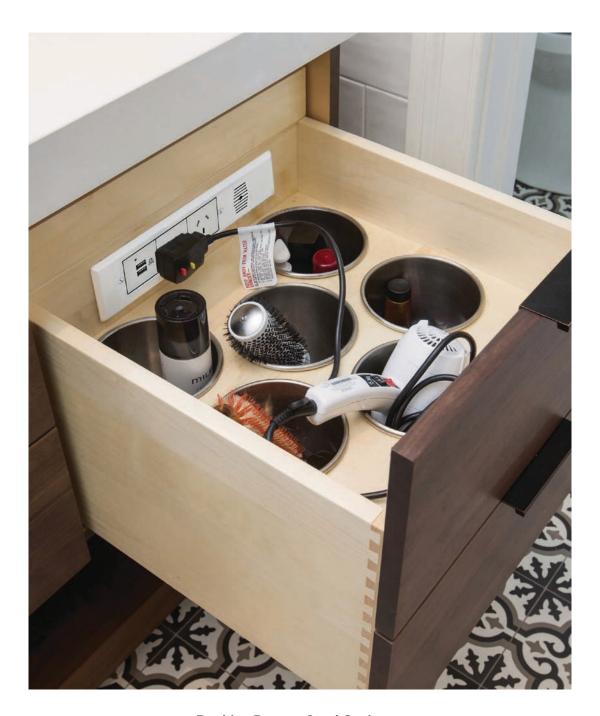

# **Docking Drawer Steel Canisters**

Combining in-drawer power with the high quality Docking Drawer canisters adds organisation and function to the drawer while eliminating clutter from vanity surfaces. Available in a variety of sizes and styles to fit dryers, curling irons, shavers and more, you're sure to find a solution that will pair perfectly with your project.

- Fits hair dryers, shavers and other styling accessories
- Available in various styles and sizes
- Available in Chrome or Stainless Steel
- Corrosion resistant finish
- For simple specification into any type of drawer