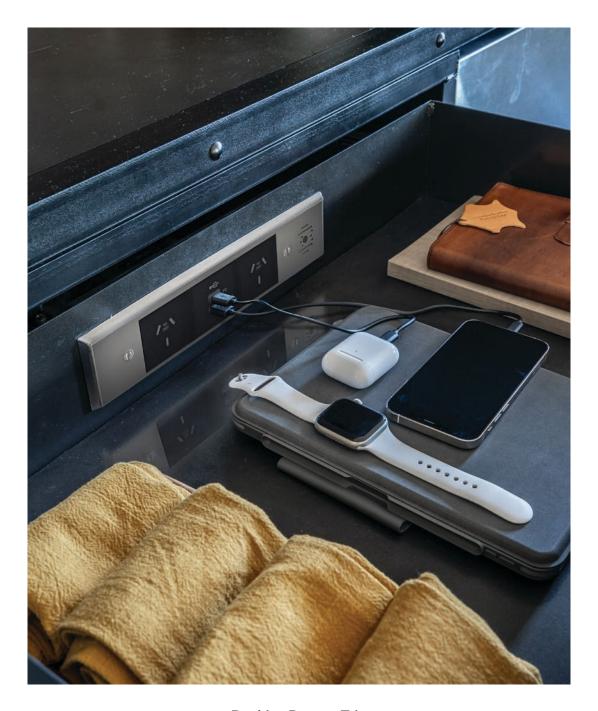

# **Docking Drawer Trio**

Equipped with two USB ports and two power sockets, the Docking Drawer Trio has the ability to power and charge up to four devices at once, creating the perfect in-drawer powering station for hair dryers, curling irons, kitchen accessories and more.

- Equipped with 1 USB-A port, 1 USB-C (PD) Interlocking thermostat safety feature for quick charging and two power sockets • Ideal for wider drawers
- Available in Black, White, Stainless Steel or Removes benchtop clutter Brass finishes