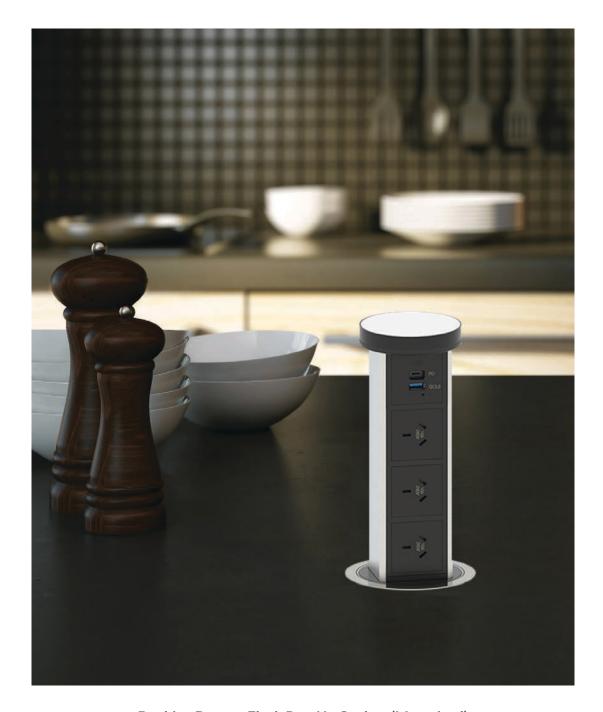

# **Docking Drawer Pop-Up Outlets**

The Docking Drawer Pop-Up outlet is the perfect hidden power source. The retractable unit conceals seamlessly in benchtops and has the ability to power up to three devices and charge two devices through USB-A and one via wireless charging.

- 3 sockets and 2 USB-A ports
- QI wireless charging available for both models
- Splash proof IP54 Rated
- Innovative pop up socket solutions used to charge and power devices, purpose built for repeated movement
- The socket and USB ports are hidden within your benchtop and only need a simple press at the top of the unit to pop up