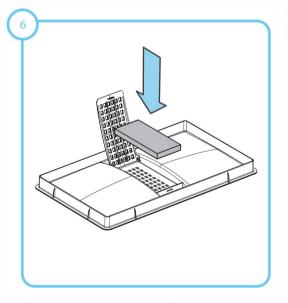

Carefully trim the tray width according to the measurement (a).

Carefully trim the tray depth according to the measurement (b). Trim from the back edge (c) as needed.

Install tray into the drawer

Open the flap on the underside of the bin lid and install the filter. Replace filter every 1-2 months as needed.