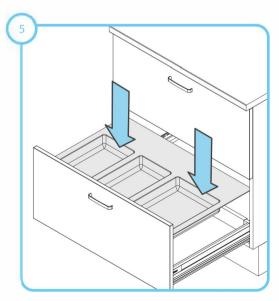

Designed to fit standard cabinet widths of 900mm, 800mm, and 600mm. Runner lengths 450mm and 500mm. Bin heights 230mm and 270mm.



Supplied Components. Bins & tray will vary between models.



Measure 60mm up from the base of the drawer and carefully measure the inside width (a). Measure the inside drawer depth (b).



Carefully trim the tray width according to the measurement (a).



Carefully trim the tray depth according to the measurement (b). Trim from the back edge (c) as needed.



Install tray into the drawer



Open the flap on the underside of the bin lid and install the filter. Replace filter every 1-2 months as needed.



Install bins