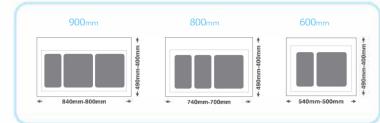

Designed to fit standard cabinet widths of 900mm, 800mm, and 600mm. Runner lengths 450mm and 500mm. Bin heights 230mm and 270mm.

Supplied Components. Bins & tray will vary between models.

Measure 60mm up from the base of the drawer and carefully measure the inside width (a). Measure the inside drawer depth (b).