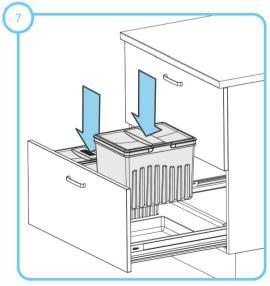

Carefully trim the tray width according to the measurement (a).

Carefully trim the tray depth according to the measurement (b). Trim from the back edge (c) as needed.

Install tray into the drawer

Open the flap on the underside of the bin lid and install the filter. Replace filter every 1-2 months as needed.