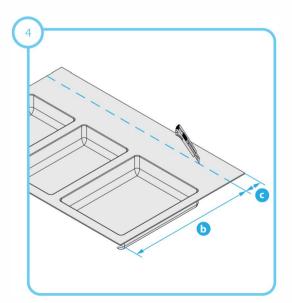

Carefully trim the tray width according to the measurement (a).

Carefully trim the tray depth according to the measurement (b). Trim from the back edge (c) as needed.

Install tray into the drawer

Open the flap on the underside of the bin lid and install the filter. Replace filter every 1-2 months as needed.