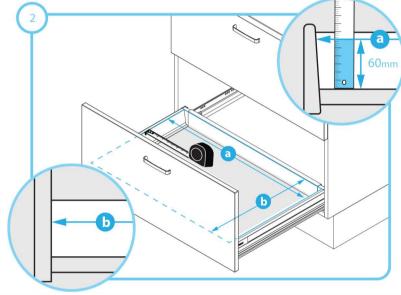

Designed to fit standard cabinet widths of 900mm, 800mm, and 600mm. Runner lengths 450mm and 500mm. Bin heights 230mm and 270mm.

Supplied Components. Bins & tray will vary between models.

Measure 60mm up from the base of the drawer and carefully measure the inside width (a). Measure the inside drawer depth (b).