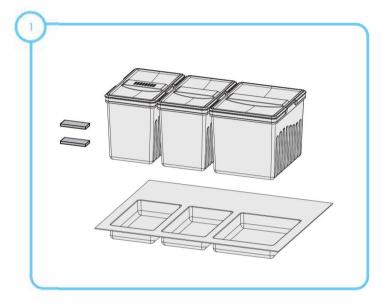

Designed to fit standard cabinet widths of 900mm, 800mm, and 600mm. Runner lengths 450mm and 500mm. Bin heights 230mm and 270mm.

Supplied Components. Bins & tray will vary between models.

Measure 60mm up from the base of the drawer and carefully measure the inside width (a). Measure the inside drawer depth (b).