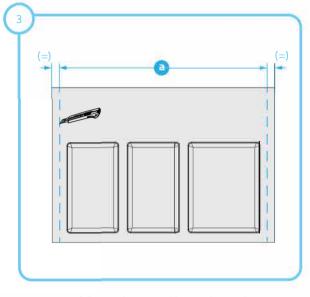

Designed to fit standard cabinet widths of 900mm, 800mm, and 600mm. Runner lengths 450mm and 500mm. Bin heights 230mm and 270mm.

Supplied Components. Bins & tray will vary between models.

Measure 60mm up from the base of the drawer and carefully measure the inside width (a). Measure the inside drawer depth (b).