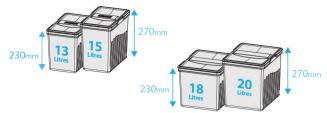

Designed to fit standard cabinet widths of 900mm, 800mm, and 600mm. Runner lengths 450mm and 500mm. Bin heights 230mm and 270mm.

Supplied Components. Bins & tray will vary between models.

Measure 60mm up from the base of the drawer and carefully measure the inside width (a). Measure the inside drawer depth (b).